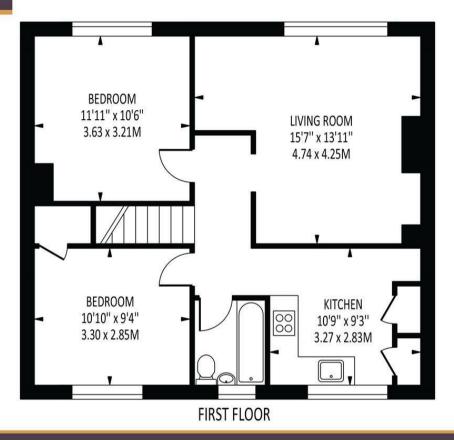

The well balanced accommodation comprises of a private entrance with stairs to the first floor landing, spacious living/dining room, generous modern kitchen with breakfast bar, two genuine double bedrooms and a white bathroom suite.

## Portland Place

Total Area: 669 SQ FT • 62.16 SQ M

Energy Efficiency Rating

Very energy efficient - lower running costs

(92 plus) A

(81-91) B

(69-80) C

(55-68) D