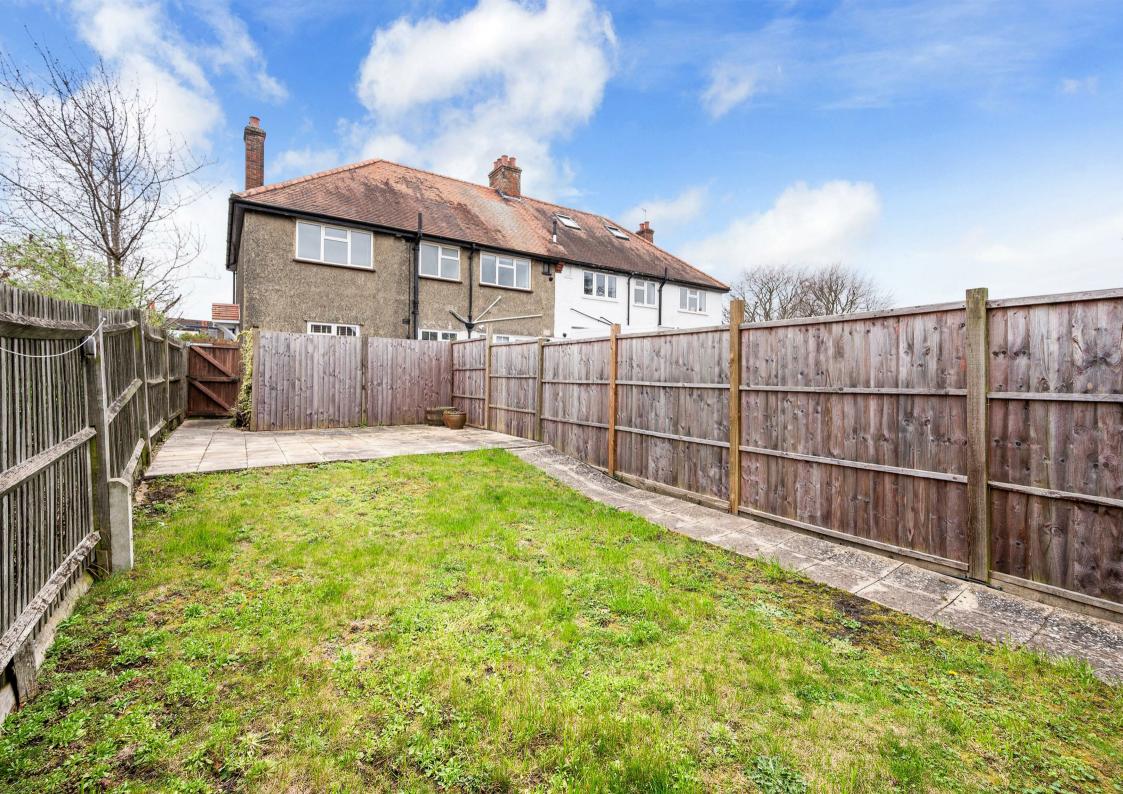

Offered with no ongoing chain, The Personal Agent are pleased to present this first floor maisonette that benefits from a private 50ft garden and a driveway with parking to the rear.

Such is the rarity of a maisonette like this becoming available so close to the town, that we are recommending immediate inspection to fully appreciate the position, garden and parking that sets it apart from the competition.

Further noteworthy points to mention include full double glazing, gas central heating with a Potterton boiler and a large workshop/garden room to the rear of the garden.

The property is situated within close proximity to Epsom town centre and mainline station (approximately a 10 minute walk); there are regular services to Waterloo, Victoria and London Bridge (approximately 35 minutes).