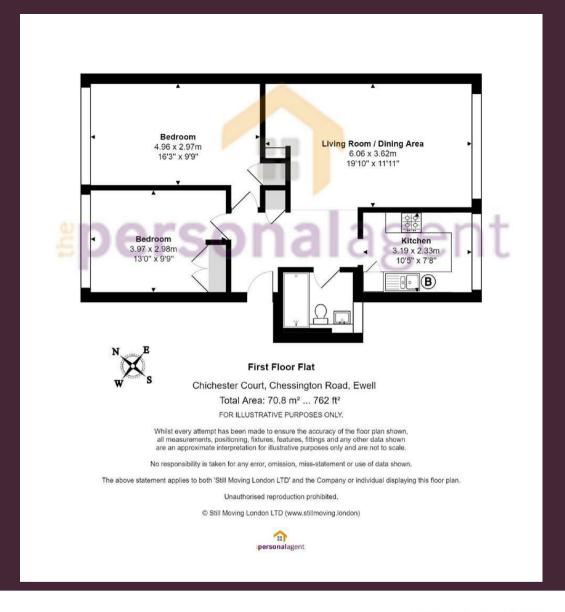

Benefitting from a fantastic position, this bright and spacious home offers genuinely well balanced accommodation mixed with a truly spacious feel that is not usually associated with a flat.

The property would suit a diverse selection of buyers; so whether you are a first time buyer, investor,

making a downsize move or considering school catchment, we recommend viewing this fine home.

The generous accommodation comprises a spacious living/dining room, a large fitted kitchen that utilises all available space with some integrated appliances. There are also two generously proportioned double bedrooms complete with a newly fitted modern bathroom.