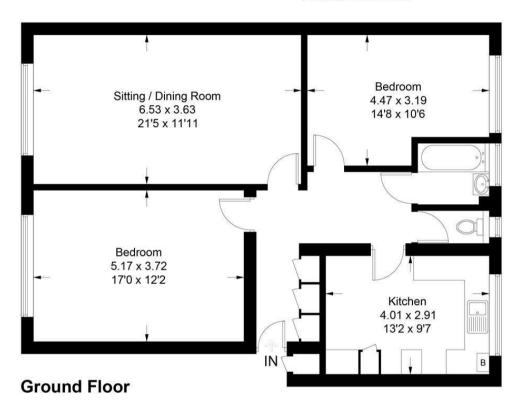

The property comprises a generous entrance hall, two extremely spacious double bedrooms and a 21ft living/dining room with door to communal gardens.

The apartment is in need of updating throughout but offers a spacious kitchen and a generous bathroom. The apartment further benefits from a

well maintained surrounding communal garden and has access to a South/Westerly facing patio with space for two chairs. If you require more outside space why not take a stroll around the picturesque Rosebery Park which is just around the corner, or the open spaces of the famous Epsom Downs which is around 1 mile up the road.

Approximate Gross Internal Area = 86.9 sq m / 935 sq ft Garage = 13.3 sq m / 143 sq ft Total = 100.2 sq m / 1078 sq ft (Excluding External Store)

Location / Orientation)

This plan is for layout guidance only. Not drawn to scale unless stated. Windows and door openings are approximate. Whilst every care is taken in the preparation of this plan, please check all dimensions, shapes and compass bearings before making decisions reliant upon them. (ID1043791)