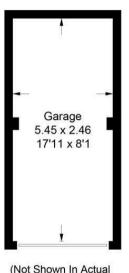

Approximate Gross Internal Area = 86.9 sq m / 935 sq ft Garage = 13.3 sq m / 143 sq ft Total = 100.2 sq m / 1078 sq ft (Excluding External Store)

Location / Orientation)

This plan is for layout guidance only. Not drawn to scale unless stated. Windows and door openings are approximate. Whilst every care is taken in the preparation of this plan, please check all dimensions, shapes and compass bearings before making decisions reliant upon them. (ID1043791)