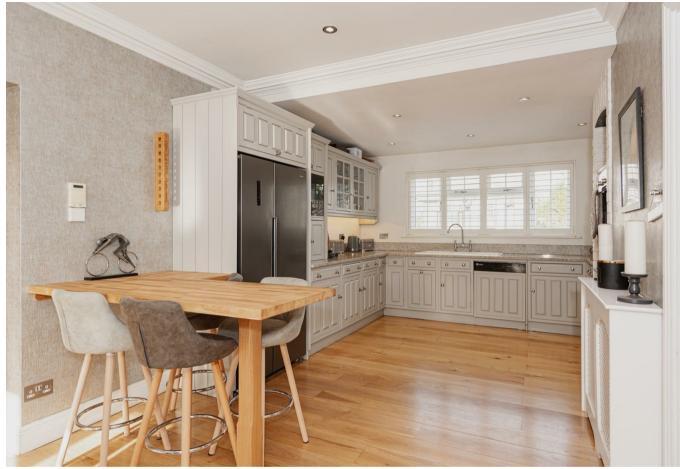

As soon as you step into the welcoming central entrance hall the wonderful feel of this house is immediate, with accommodation that flows perfectly and makes the most of the natural light. At the very heart of the property is an impressive kitchen/dining/family room that is the perfect space for any growing family and also brilliant for entertaining as it links to the beautiful private rear garden via two sets of French doors.

The impressive and flexible layout continues with a spacious 19ft living room that is double aspect and a 20ft work from home study that could just as easily be used as a play room, its also worth noting that both of these rooms also link to the garden which is a really nice touch. From a practical sense the ground floor is completed by a utility room, downstairs cloakroom and a sizable garage too.