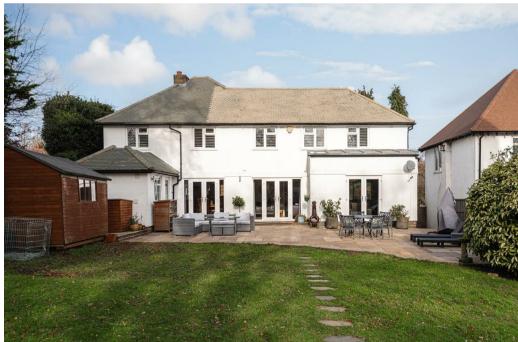

Having been the subject of many upgrades by our clients over their time here, the property is offered to the market with the potential of a complete chain and must be viewed to be fully appreciated.

The property itself enjoys an incredibly well balanced layout that is perfect for the growing family with further scope to extend if desired. When you couple the flexible space it provides with the generous plot and secluded 120ft x 50ft rear garden, finding a more impressive and attractive home, on the doorstep of the Downs, will be a very difficult task indeed.

The classic and practical design, alongside the attention to detail within this property is immediately evident from the moment you pull on to the large driveway. Benefitting from 2562 Sq. Ft of total space, the property provides the perfect layout for entertaining, social occasions and most importantly generous family living without any compromises.