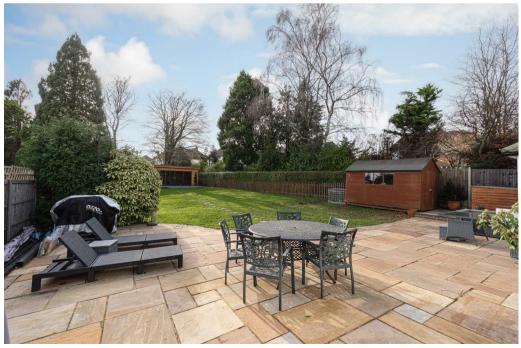

The bedrooms are served by a spacious family bathroom and a spacious family shower room too, plus there is access to a large loft space.

Outside the property benefits from a large driveway with parking for several cars. In addition there is a useful garage, as well as a stunning South facing rear garden which is wonderfully private and measures 120ft x 50ft at its maximum and benefits further from a simply stunning detached garden room which is a great entertaining space by design, but also a serene place to chill out in and grab a quiet five minutes too. In addition to this wonderful space there is also a covered al-fresco dining area and even space for the hot tub, its absolutely perfect!