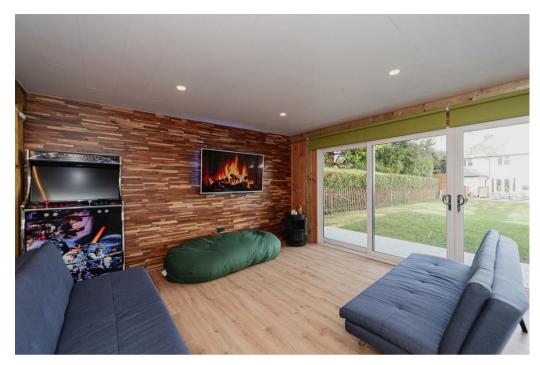

The bedrooms are served by a spacious family bathroom and a spacious family shower room too, plus there is access to a large loft space.

Outside the property benefits from a large driveway with parking for several cars. In addition there is a useful garage, as well as a stunning South facing rear garden which is wonderfully private and measures 120ft x 50ft at its maximum and benefits further from a simply stunning detached garden room which is a great entertaining space by design, but also a serene place to chill out in and grab a quiet five minutes too. In addition to this wonderful space there is also a covered al-fresco dining area and even space for the hot tub, its absolutely perfect!