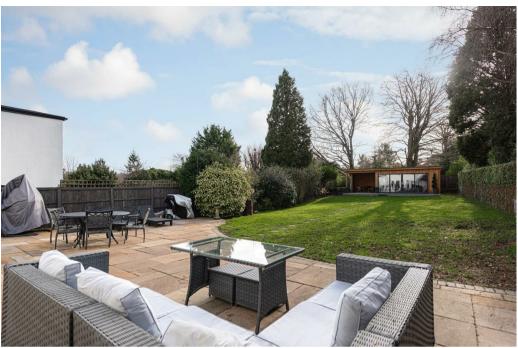

The bedrooms are served by a spacious family bathroom and a spacious family shower room too, plus there is access to a large loft space.

Outside the property benefits from a large driveway with parking for several cars. In addition there is a useful garage, as well as a stunning South facing rear garden which is wonderfully private and measures 120ft x 50ft at its maximum and benefits further from a simply stunning detached garden room which is a great entertaining space by design, but also a serene place to chill out in and grab a quiet five minutes too. In addition to this wonderful space there is also a covered al-fresco dining area and even space for the hot tub, its absolutely perfect!