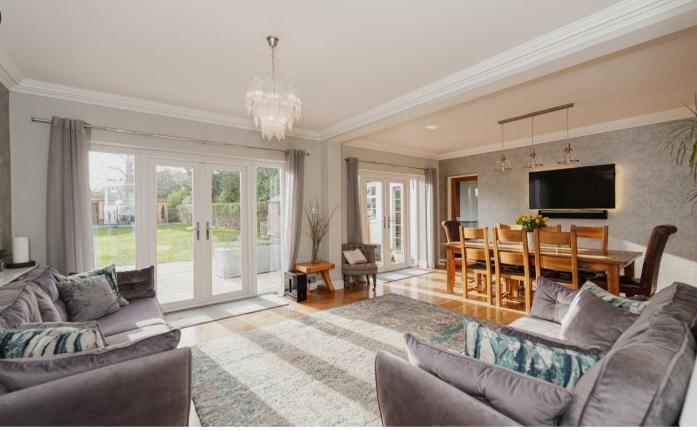

As soon as you step into the welcoming central entrance hall the wonderful feel of this house is immediate, with accommodation that flows perfectly and makes the most of the natural light. At the very heart of the property is an impressive kitchen/dining/family room that is the perfect space for any growing family and also brilliant for entertaining as it links to the beautiful private rear garden via two sets of French doors.

The impressive and flexible layout continues with a spacious 19ft living room that is double aspect and a 20ft work from home study that could just as easily be used as a play room, its also worth noting that both of these rooms also link to the garden which is a really nice touch. From a practical sense the ground floor is completed by a utility room, downstairs cloakroom and a sizable garage too.