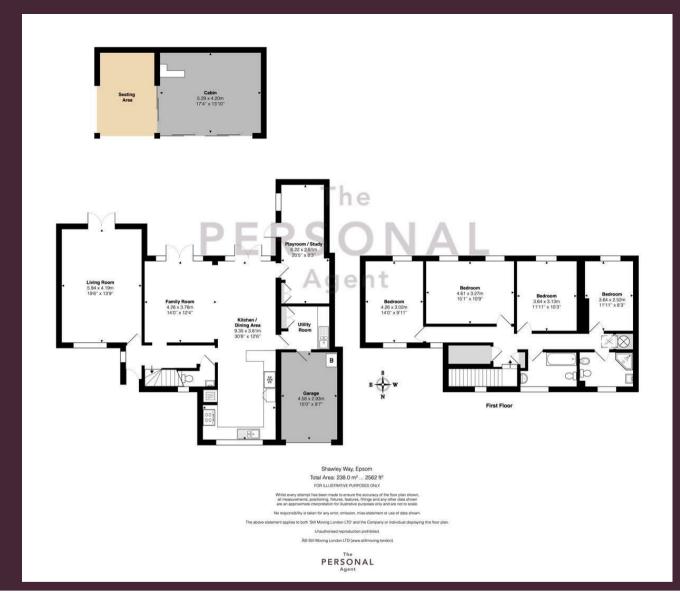

The classic and practical design, alongside the attention to detail within this property is immediately evident from the moment you pull on to the large driveway. Benefitting from 2562 Sq. Ft of total space, the property provides the perfect layout for entertaining, social occasions and most importantly generous family living without any compromises.

As soon as you step into the welcoming central entrance hall the wonderful feel of this house is immediate, with accommodation that flows perfectly and makes the most of the natural light. At the very heart of the property is an impressive kitchen/dining/family room that is the perfect space for any growing family and also brilliant for entertaining as it links to the beautiful private rear garden via two sets of French doors.

The impressive and flexible layout continues with a spacious 19ft living room that is double aspect and a 20ft work from home study that could just as easily be used as a play room, its also worth noting that both of these rooms also link to the garden which is a really nice touch. From a practical sense the ground floor is completed by a utility room, downstairs cloakroom and a sizable garage too.

On the first floor all four double bedrooms are well proportioned and are positioned to the rear of of the home, overlooking the beautiful garden and taking advantage of the bright South facing aspect.

The bedrooms are served by a spacious family bathroom and a spacious family shower room too, plus there is access to a large loft space.

Outside the property benefits from a large driveway with parking for several cars. In addition there is a useful garage, as well as a stunning South facing rear garden which is wonderfully private and measures 120ft x 50ft at its maximum and benefits further from a simply stunning detached garden room which is a great entertaining space by design, but also a serene place to chill out in and grab a quiet five minutes too. In addition to this wonderful space there is also a covered al-fresco dining area and even space for the hot tub, its absolutely perfect!