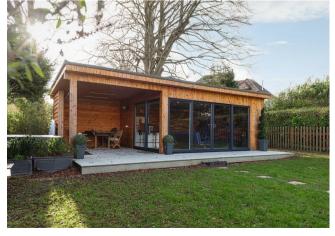

The bedrooms are served by a spacious family bathroom and a spacious family shower room too, plus there is access to a large loft space.

Outside the property benefits from a large driveway with parking for several cars. In addition there is a useful garage, as well as a stunning South facing rear garden which is wonderfully private and measures 120ft x 50ft at its maximum and benefits further from a simply stunning detached garden room which is a great entertaining space by design, but also a serene place to chill out in and grab a quiet five minutes too. In addition to this wonderful space there is also a covered al-fresco dining area and even space for the hot tub, its absolutely perfect!