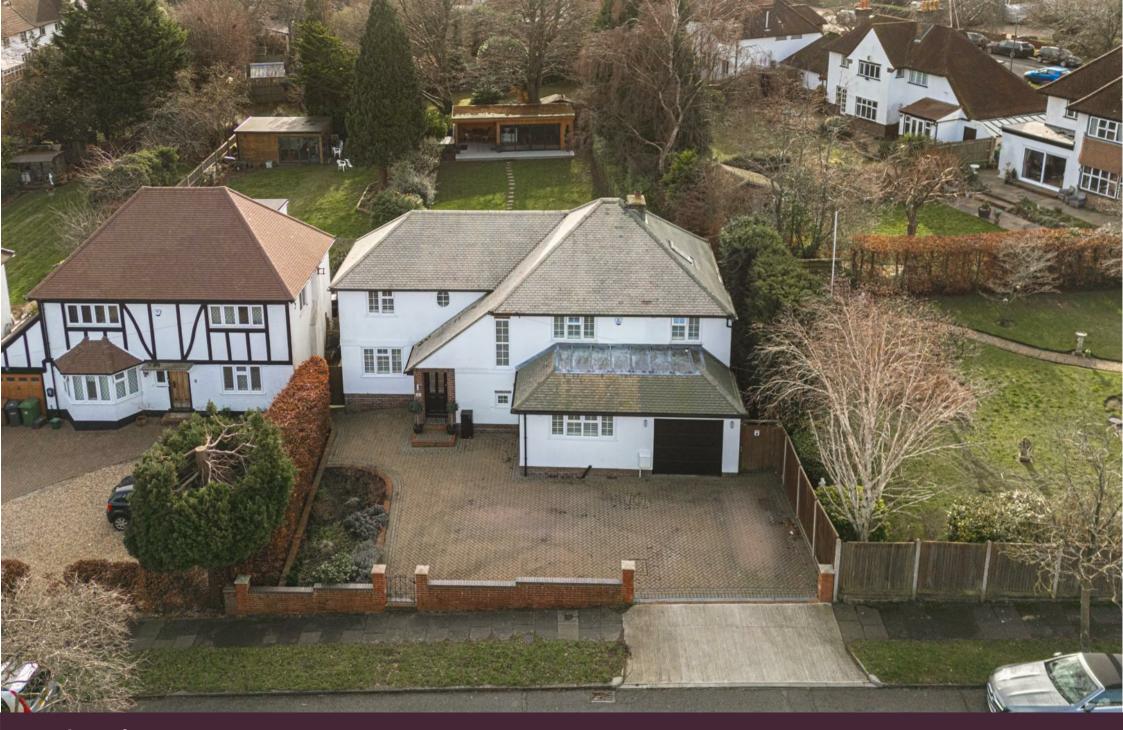

Just moments from the open spaces of the world famous Epsom Downs, this spacious and attractive detached family home benefits from a fantastic position and enjoys a plot of 0.21 of an acre with a direct South facing garden.

Having been the subject of many upgrades by our clients over their time here, the property is offered to the market with the potential of a complete chain and must be viewed to be fully appreciated.

The property itself enjoys an incredibly well balanced layout that is perfect for the growing family with further scope to extend if desired. When you couple the flexible space it provides with the generous plot and secluded 120ft x 50ft rear garden, finding a more impressive and attractive home, on the doorstep of the Downs, will be a very difficult task indeed.

The classic and practical design, alongside the attention to detail within this property is immediately evident from the moment you pull on to the large driveway. Benefitting from 2562 Sq. Ft of total space, the property provides the perfect layout for entertaining, social occasions and most importantly generous family living without any compromises.