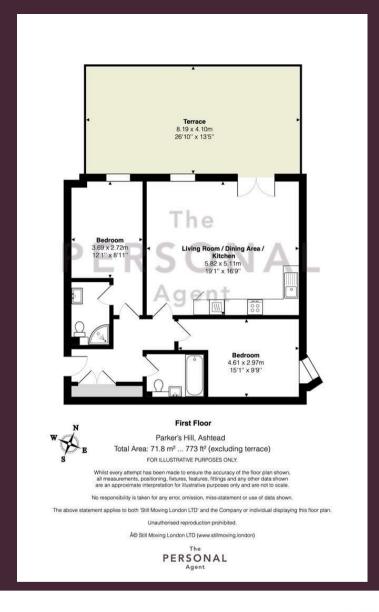

This unique and incredibly handsome building has been constructed to a high standard and exudes style from the moment you step into the communal entrance hall. Apartment 6 enjoys accommodation approaching 773 Sq. Ft with the real 'wow' factor being the private 26ft terrace which is perfect for entertaining and links directly to the living space, which is the perfect area to relax in and opens onto the rear communal gardens.

The property benefits from incredibly well balanced accommodation comprising, 20ft x 17ft living/dining room which is open plan in to a high specification kitchen providing a wonderful social and entertaining space.

The master bedroom enjoys lots of natural light as well as a stylish ensuite shower room, whilst the second bedroom is also a generous double and served by the luxurious main bathroom.

Set at the beginning of Parkers Hill and offering a great degree of seclusion