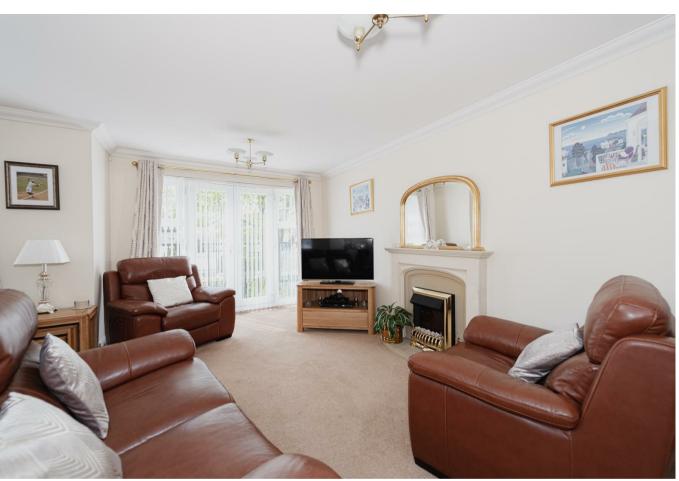

This fine apartment boasts many outstanding features including a 19ft x 17ft reception space, with a living area that enjoys a South/West facing Juliette balcony and a separate dining area that links perfectly to a beautiful fitted kitchen creating the ultimate social and entertaining space, a great master bedroom with built-in wardrobes and ensuite shower room, generous second double bedroom, also with built-in wardrobes and a spacious main bathroom.