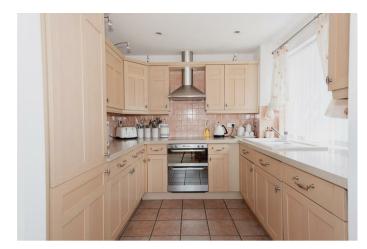

This fine apartment boasts many outstanding features including a 19ft x 17ft reception space, with a living area that enjoys a South/West facing Juliette balcony and a separate dining area that links perfectly to a beautiful fitted kitchen creating the ultimate social and entertaining space, a great master bedroom with built-in wardrobes and ensuite shower room, generous second double bedroom, also with built-in wardrobes and a spacious main bathroom.

The finish, presentation and position of the property itself mirrors the superb location, not to mention the many upgrades that our client has made over recent years including the Vaillant boiler and granite worktops to name just two