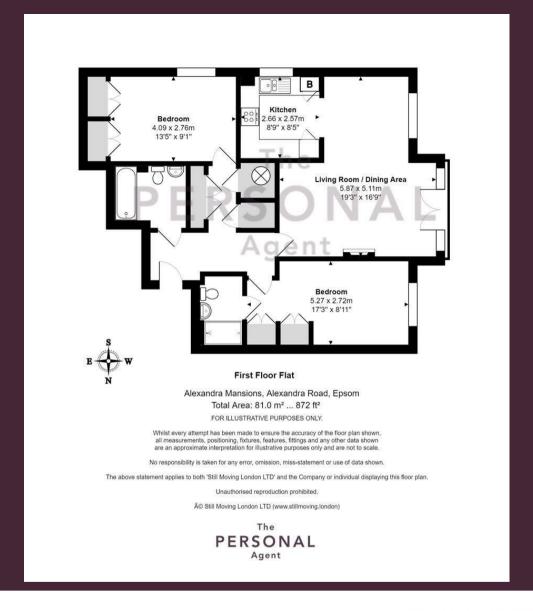

## Leasehold

- Stunning first floor apartment
- 872 sq ft of space
- Two generous double bedrooms
- Sought after gated development
- Ensuite shower room + main bathroom
- Large living area with Juliette balcony
- Separate dining area linking to fitted kitchen
- Allocated parking + visitors parking
- Wonderful presentation & feel throughout
- Vendor potentially suited

This fine apartment boasts many outstanding features including a 19ft x 17ft reception space, with a living area that enjoys a South/West facing Juliette balcony and a separate dining area that links perfectly to a beautiful fitted kitchen creating the ultimate social and entertaining space, a great master bedroom with built-in wardrobes and ensuite shower room, generous second double bedroom, also with built-in wardrobes and a spacious main bathroom.

Noteworthy points include a video security entry system, lift service to all floors, generous entrance hall with three built-in cupboards, allocated parking to the rear of the building as well as further visitors parking.