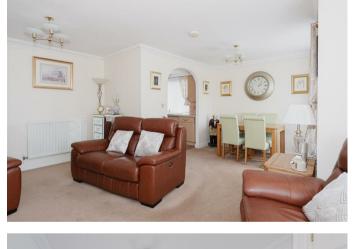

This fine apartment boasts many outstanding features including a 19ft x 17ft reception space, with a living area that enjoys a South/West facing Juliette balcony and a separate dining area that links perfectly to a beautiful fitted kitchen creating the ultimate social and entertaining space, a great master bedroom with built-in wardrobes and ensuite shower room, generous second double bedroom, also with built-in wardrobes and a spacious main bathroom.

Noteworthy points include a video security entry system, lift service to all floors, generous entrance hall with three built-in cupboards, allocated parking to the rear of the building as well as further visitors parking.