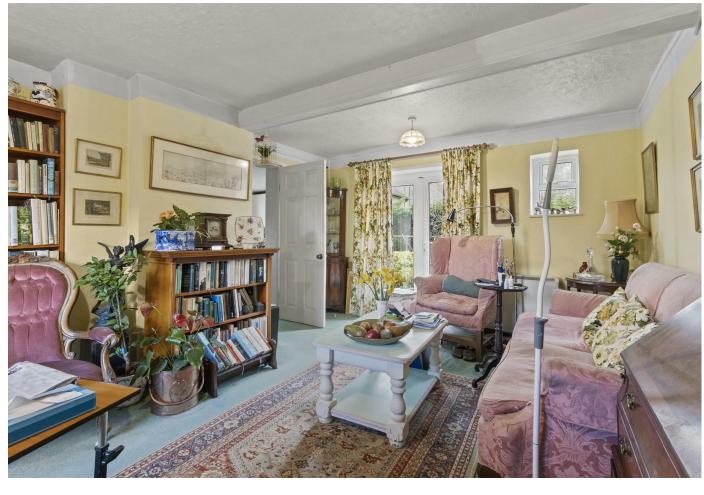

The spacious dual aspect lounge is flooded with natural sunlight and really is the

The spacious dual aspect lounge is flooded with natural sunlight and really is the heart of this home, it boasts ample space for your soft furnishings and boasts pretty outlooks onto the gardens. The fitted kitchen/breakfast room lies adjacent and benefits from ample cupboards for storage, work surfaces and space for the usual appliances and a good size kitchen table is an ideal space for your morning coffee. Situated close by is the lovely size dining room, It is the perfect area to entertain your family and friends or it could be used as a hobby/office whilst also offering a lovely outlook onto the rear garden.