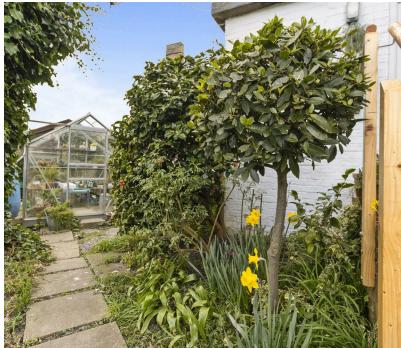

Externally, you will find mature gardens to three sides which are stocked full of mature planting, shrubs, trees, lawns and patio areas. Lastly, off road parking can be found to the front.