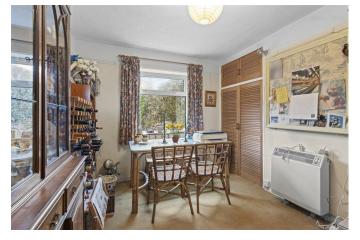

The spacious dual aspect lounge is flooded with natural sunlight and really is the

The spacious dual aspect lounge is flooded with natural sunlight and really is the heart of this home, it boasts ample space for your soft furnishings and boasts pretty outlooks onto the gardens. The fitted kitchen/breakfast room lies adjacent and benefits from ample cupboards for storage, work surfaces and space for the usual appliances and a good size kitchen table is an ideal space for your morning coffee. Situated close by is the lovely size dining room, It is the perfect area to entertain your family and friends or it could be used as a hobby/office whilst also offering a lovely outlook onto the rear garden.