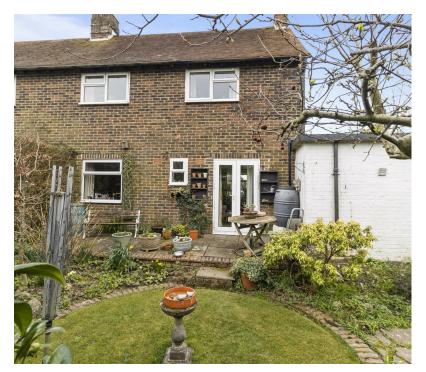

Externally, you will find mature gardens to three sides which are stocked full of mature planting, shrubs, trees, lawns and patio areas. Lastly, off road parking can be found to the front.

Bedroom One 3.48m x 3.18m (11'5 x 10'5)

Bedroom Two 3.48m x 2.97m (11'5 x 9'9)

Bathroom/WC 2.18m x 1.91m (7'2 x 6'3)

Outside

Driveway For Off Road Parking

Front, Side and Rear Gardens