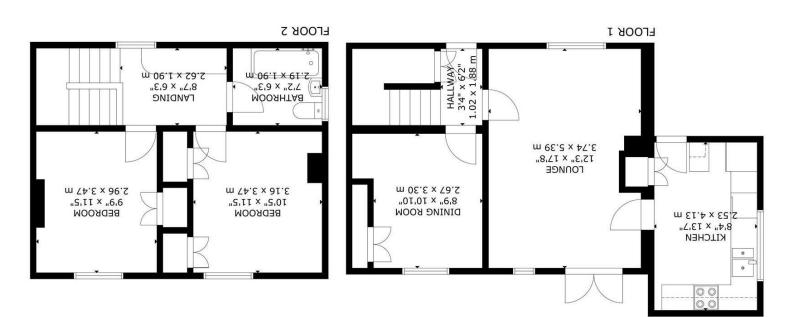

## Dacre Road, Hailsham

Entrance Hall 1.88m x 1.02m (6'2 x 3'4)

Lounge 5.38m x 3.73m (17'8 x 12'3)

Dining Room 3.30m x 2.67m (10'10 x 8'9)

Kitchen 4.14m x 2.54m (13'7 x 8'4)

First Floor Landing 2.62m x 1.91m (8'7 x 6'3)

Bedroom One 3.48m x 3.18m (11'5 x 10'5)

Bedroom Two 3.48m x 2.97m (11'5 x 9'9)

Bathroom/WC 2.18m x 1.91m (7'2 x 6'3)

Outside

Driveway For Off Road Parking

Front, Side and Rear Gardens