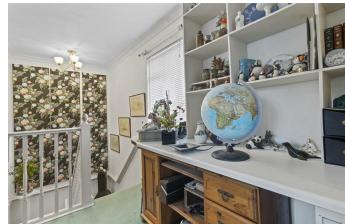

The spacious dual aspect lounge is flooded with natural sunlight and really is the

The spacious dual aspect lounge is flooded with natural sunlight and really is the heart of this home, it boasts ample space for your soft furnishings and boasts pretty outlooks onto the gardens. The fitted kitchen/breakfast room lies adjacent and benefits from ample cupboards for storage, work surfaces and space for the usual appliances and a good size kitchen table is an ideal space for your morning coffee. Situated close by is the lovely size dining room, It is the perfect area to entertain your family and friends or it could be used as a hobby/office whilst also offering a lovely outlook onto the rear garden.