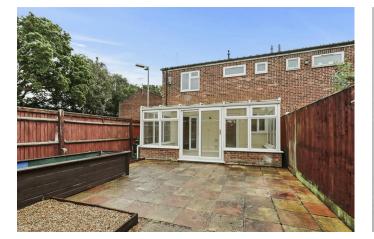

Externally, the front and rear gardens are relatively low maintenance. The front garden is mainly laid to lawn and is enclosed by fencing. The rear garden has been paved but offers an area for planting and gated rear access.