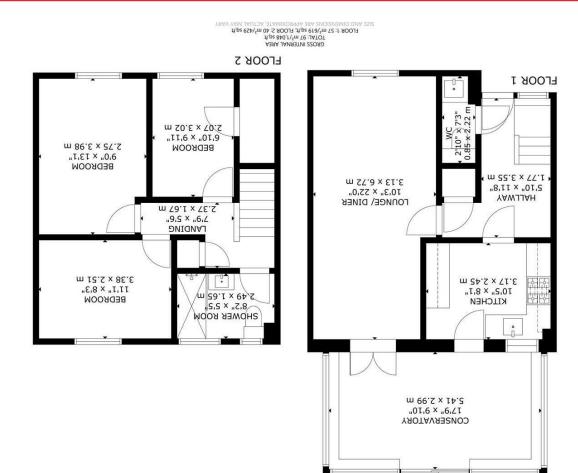

## The Holt, Hailsham

Entrance Hall 3.56m x 1.78m (11'8 x 5'10) Lounge/Dining Room 6.71m x 3.12m (22'0 x 10'3) Kitchen 3.18m x 2.46m (10'5 x 8'1) Conservatory 5.41m x 3.00m (17'9 x 9'10) Ground Floor WC 2.21m x 0.86m (7'3 x 2'10) First Floor Landing 2.36m x 1.68m (7'9 x 5'6) Bedroom One 3.99m x 2.74m (13'1 x 9'0) Bedroom Two 3.38m x 2.51m (11'1 x 8'3)

9'11 x 6'10

Shower Room/WC 2.49m x 1.65m (8'2 x 5'5)

Front & Rear Garden

No Onward Chain