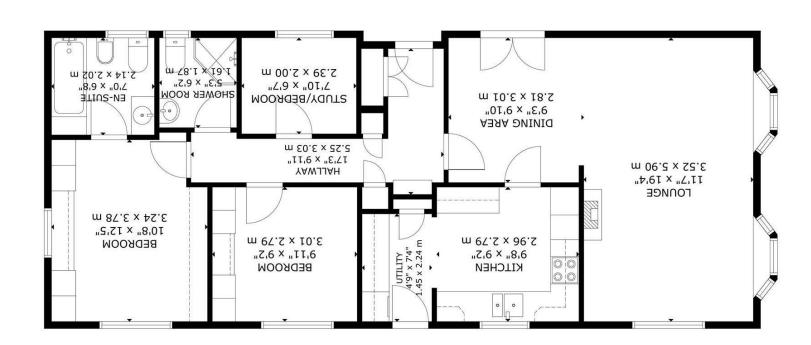

## Deanland Wood Park, Hailsham

Entrance Hall 5.26m x 3.02m (17'3 x 9'11) Lounge 5.89m x 3.53m (19'4 x 11'7) Dining Room 3.00m x 2.82m (9'10 x 9'3) Kitchen 2.95m x 2.79m (9'8 x 9'2) Utility Room 2.24m x 1.45m (7'4 x 4'9) Bedroom One 3.78m x 3.25m (12'5 x 10'8) En-suite to Master Bedroom 2.13m x 2.03m (7'0 x 6'8) Bedroom Two 3.02m x 2.79m (9'11 x 9'2)

Study / Bedroom Three 2.39m x 2.01m (7'10 x 6'7)

Shower Room/WC 1.88m x 1.60m (6'2 x 5'3)