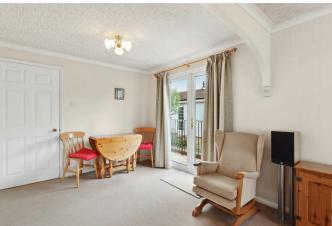

Stevens and Carter are pleased to market this well presented and spacious and Park Home within the ever popular Deanland Wood Park. Inside comprises of and inviting entrance hall, from here all principle rooms flow. The dual aspect L-shaped lounge/dining room is positioned to the front and offers ample space for all your soft furnishings alongside a large dining table and chairs. Situated close by the fitted kitchen boasts ample storage and work surfaces. The handy utility area is just off the kitchen and provides space for your appliances. Two/Three Bedrooms are offered, The master bedroom boasts ample fitted wardrobes alongside en-suite facilities. The second and third bedrooms are close by and offers plenty of space for your associated furniture. These are serviced by the shower room/wc which comprises of a shower cubicle, wash basin and wc. Externally there are front and rear gardens that have been tastefully planted alongside a graveled driveway and detached garage.

## Deanland Wood Park, Hailsham

Entrance Hall 5.26m x 3.02m (17'3 x 9'11) Lounge 5.89m x 3.53m (19'4 x 11'7) Dining Room 3.00m x 2.82m (9'10 x 9'3) Kitchen 2.95m x 2.79m (9'8 x 9'2) Utility Room 2.24m x 1.45m (7'4 x 4'9) Bedroom One 3.78m x 3.25m (12'5 x 10'8) En-suite to Master Bedroom 2.13m x 2.03m (7'0 x 6'8) Bedroom Two 3.02m x 2.79m (9'11 x 9'2)