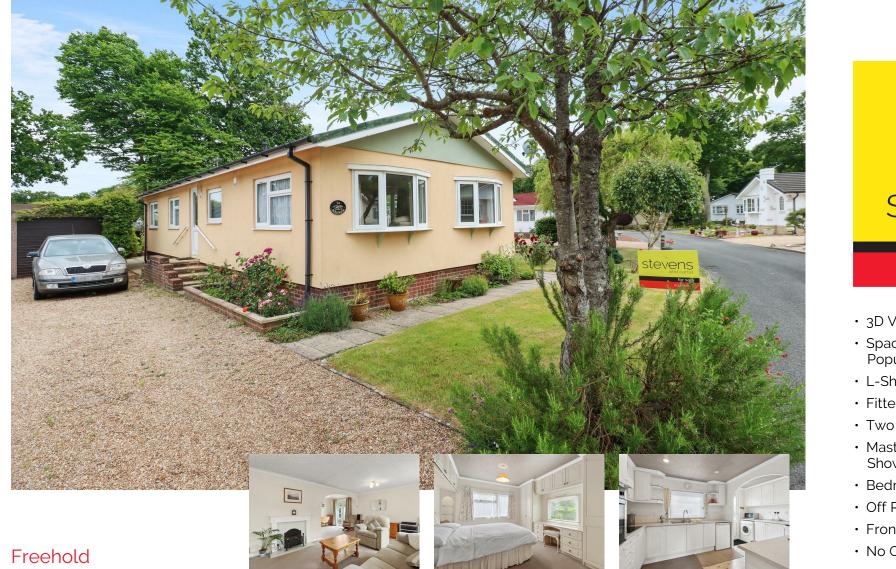

## £240,000

- 3D Virtual Tour
- Spacious Park Home In Popular Location
- L-Shape Lounge Dining Room
- Fitted Kitchen & Utility Room
- Two Bedrooms
- Master Bedroom with Ensuite
  Shower Room
- Bedroom Three or Study
- Off Road Parking and Garage
- Front and Rear Gardens
- No Onward Chain

## DESCRIPTION

Watch Our Online 3D Virtual Property Tour | A Large Unit At 48x20FT | Well Presented | Kitchen | Third Bedroom/Office | Front and Rear Gardens | Long Driveway To Garage | uPVC Double Glazing | Gas Central Heating | Award Winning Park | CHAIN FREE |

Stevens and Carter are pleased to market this well presented and spacious and Park Home within the ever popular Deanland Wood Park. Inside comprises of and inviting entrance hall, from here all principle rooms flow. The dual aspect L-shaped lounge/dining room is positioned to the front and offers ample space for all your soft furnishings alongside a large dining table and chairs. Situated close by the fitted kitchen boasts ample storage and work surfaces. The handy utility area is just off the kitchen and provides space for your appliances. Two/Three Bedrooms are offered, The master bedroom boasts ample fitted wardrobes alongside en-suite facilities. The second and third bedrooms are close by and offers plenty of space for your associated furniture. These are serviced by the shower room/wc which comprises of a shower cubicle, wash basin and wc. Externally there are front and rear gardens that have been tastefully planted alongside a graveled driveway and detached garage.

Deanland Wood Park is considered to be one of the South-East's Premier Park Home sites with its comprehensive range of facilities. These include a bowling green, post office/shop, social hall, an inn/restaurant. Pitch fee is around £268.19 PCM including water.