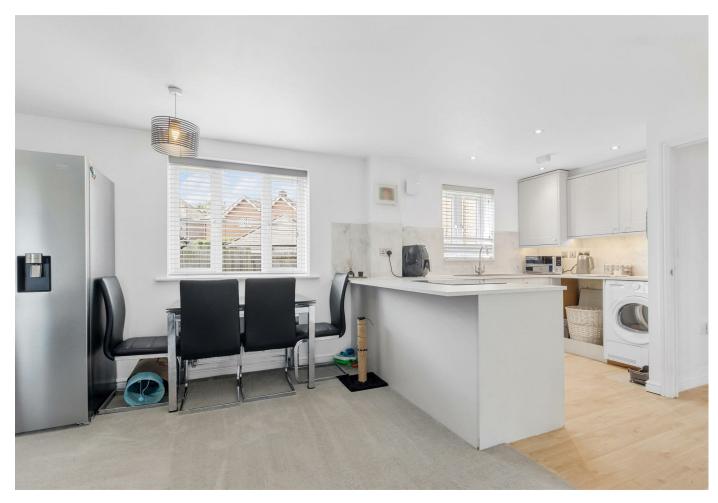

A spacious entrance hall provides access to all principle rooms and also offers two large storage cupboards too. The open plan L shape Kitchen/lounge/dining room takes center stage and boasts ample space for your soft furnishings, dining room furniture and a space to cook up a storm in the well appointed kitchen. The Kitchen itself offers ample cupboards for storage, work surfaces alongside space for your appliances.