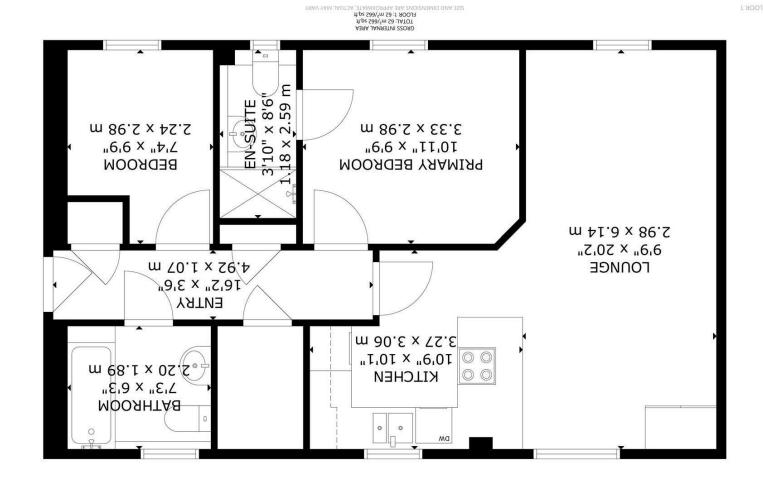

## Splice Lane, Hailsham

Entrance Hall 4.93m  $\times$  1.07m (16'2  $\times$  3'6)

Lounge 6.15m x 2.97m (20'2 x 9'9)

Kitchen 3.28m x 3.07m (10'9 x 10'1)

Bedroom One 3.33m x 2.97m (10'11 x 9'9)

Ensuite Shower Room/WC 2.59m  $\times$  1.17m (8'6  $\times$  3'10)

Bedroom Two 2.97m x 2.24m (9'9 x 7'4)

Bathroom/WC 2.21m x 1.91m (7'3 x 6'3)

Allocated Parking

Communal Gardens

Viewing Advised