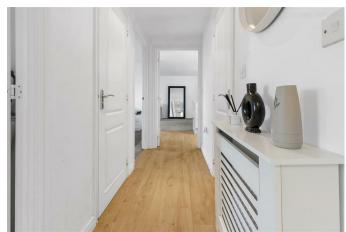

A spacious entrance hall provides access to all principle rooms and also offers two large storage cupboards too. The open plan L shape Kitchen/lounge/dining room takes center stage and boasts ample space for your soft furnishings, dining room furniture and a space to cook up a storm in the well appointed kitchen. The Kitchen itself offers ample cupboards for storage, work surfaces alongside space for your appliances.