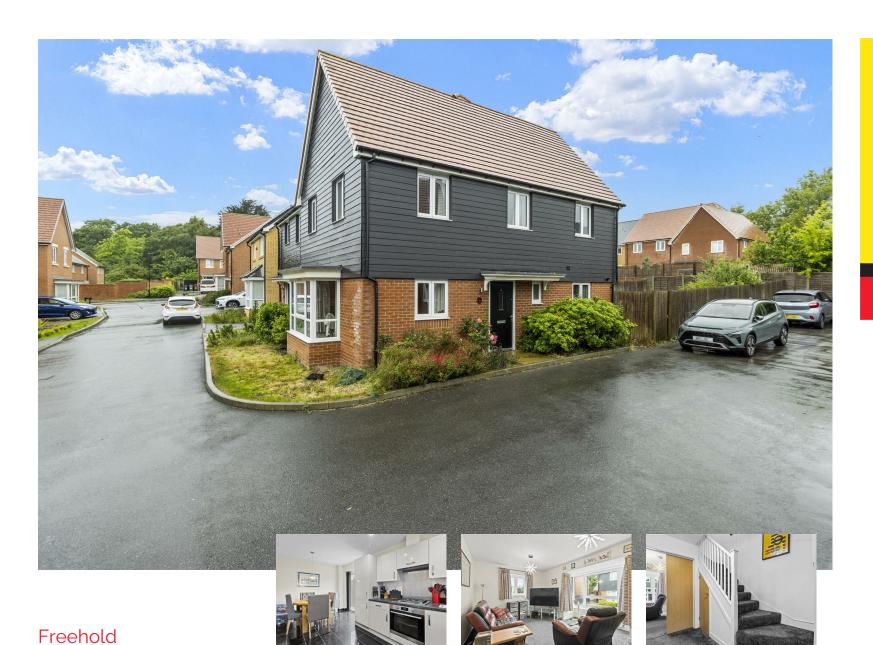

## Wheel Gardens, Hailsham

- Semi Detached House
- Modern & Popular Development
- Dual Aspect Lounge
- Kitchen/Dining Room
- Three Good Size Bedrooms
- · Master Bedroom With Ensuite Shower Room/WC
- Family Bathroom/WC
- Ample Off Road Parking
- · Viewing Highly Advised

£335,000

3 BEDROOM

2 BATHROOM

a o GARAGE

Stevens and Carter Estate Agents are delighted to bring to the market this well presented home situated in this popular and modern development built in recent years. Positioned within close proximity to the town center with its array of cafes, shops and bus links to further afield, it is the perfect location to call home.