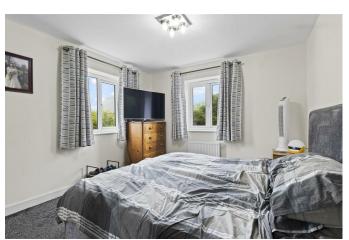

On the first floor you will find three good size bedrooms. The master bedroom lies to the rear and offers ample space for your associated bedroom furniture whilst also boasting fitted wardrobes and an ensuite shower room/Wc. The remaining bedrooms are situated close by and are serviced by the family bathroom which comprises of a bath, wash basin, WC and is complimented by modern tiling.

Bedroom One 3.81m x 3.20m (12'6 x 10'6)

Ensuite To Master Bedroom 2.18m  $\times$  2.06m (7'2  $\times$  6'9)

Bedroom Two 3.23m x 3.05m (10'7 x 10')

Bedroom Three 3.05m x 2.26m (10' x 7'5)

Bathroom/WC 2.13m x 2.11m (7'0 x 6'11)