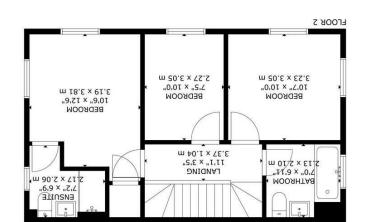

## Wheel Gardens, Hailsham

Entrance Hallway 4.24m x 2.41m (13'11 x 7'11)

Lounge 5.26m x 4.06m (17'3 x 13'4)

Kitchen/Dining Room 5.26m x 3.18m (17'3 x 10'5)

Ground Floor WC 1.73m x 0.81m (5'8 x 2'8)

First Floor Landing 3.38m x 1.04m (11'1 x 3'5)

Bedroom One 3.81m x 3.20m (12'6 x 10'6)

Ensuite To Master Bedroom 2.18m  $\times$  2.06m (7'2  $\times$  6'9)

Bedroom Two 3.23m x 3.05m (10'7 x 10')

Bedroom Three 3.05m x 2.26m (10' x 7'5)

Bathroom/WC 2.13m x 2.11m (7'0 x 6'11)