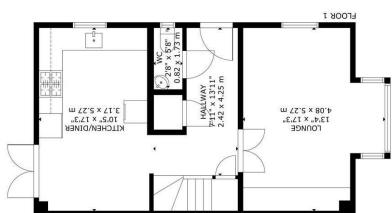

## Wheel Gardens, Hailsham

Entrance Hallway 4.24m x 2.41m (13'11 x 7'11)

Lounge 5.26m x 4.06m (17'3 x 13'4)

Kitchen/Dining Room 5.26m x 3.18m (17'3 x 10'5)

Ground Floor WC 1.73m x 0.81m (5'8 x 2'8)

First Floor Landing 3.38m x 1.04m (11'1 x 3'5)