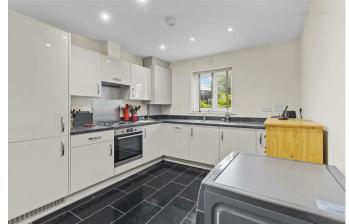

Upon entry, the spacious hallway welcomes you in and offers storage solutions and access to all principle rooms. The dual aspect lounge lies to the front, it is flooded with natural sunlight throughout the day and boasts ample space for your soft furnishings alongside fitted office furniture to one end. The kitchen/dining room is located close by and benefits from ample cupboards for storage, work surfaces and also fitted appliances such as washing machine, dishwasher and fridge freezer. Doors from here overlook and afford access onto the rear gardens.