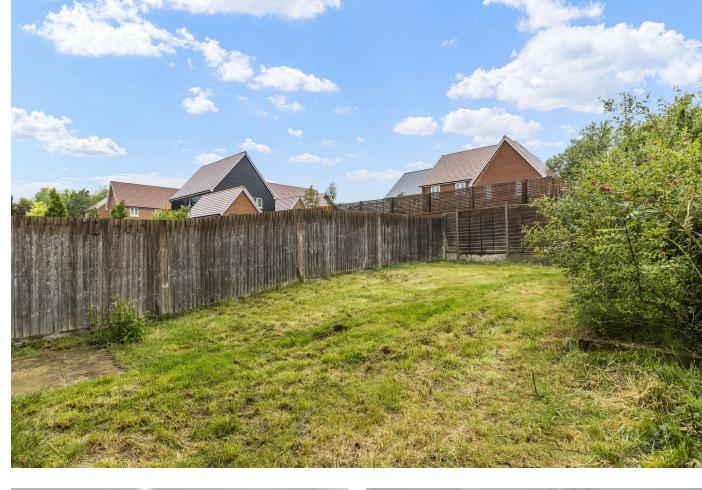

Externally, you will find front and rear gardens. The rear garden is mainly laid to lawn with a lovely size which is perfect for entertaining friends and family. Gated side access leads to the drive where you will find ample off road parking.