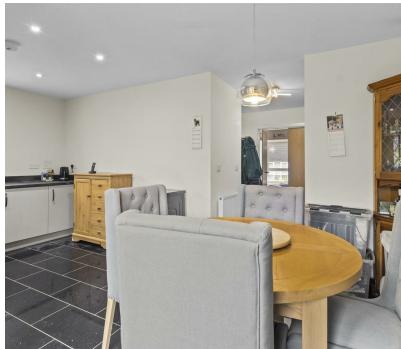

Upon entry, the spacious hallway welcomes you in and offers storage solutions and access to all principle rooms. The dual aspect lounge lies to the front, it is flooded with natural sunlight throughout the day and boasts ample space for your soft furnishings alongside fitted office furniture to one end. The kitchen/dining room is located close by and benefits from ample cupboards for storage, work surfaces and also fitted appliances such as washing machine, dishwasher and fridge freezer. Doors from here overlook and afford access onto the rear gardens.

## Wheel Gardens, Hailsham

Entrance Hallway 4.24m x 2.41m (13'11 x 7'11)

Lounge 5.26m x 4.06m (17'3 x 13'4)

Kitchen/Dining Room 5.26m x 3.18m (17'3 x 10'5)

Ground Floor WC 1.73m x 0.81m (5'8 x 2'8)

First Floor Landing 3.38m x 1.04m (11'1 x 3'5)