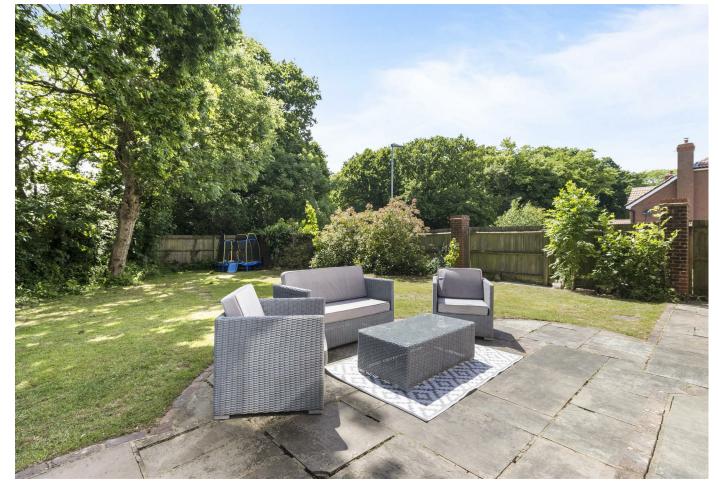

The master bedroom is positioned to the front and offers a beautifully appointed En-suite shower room/WC. To complete the first floor accommodation, the remaining bedrooms are serviced by a contemporary bathroom which comprises of a bath with shower attachment, separate shower cubicle, wash basin, WC and are complimented by modern contrasting tiling. Externally, the south facing rear garden is mainly laid to lawn and is stocked with

mature trees and planting. A large patio area captures the sun throughout the day and is a perfect place to relax. The front offers ample off road parking which in turn lead to a double garage. Ideal for the family car or storage.