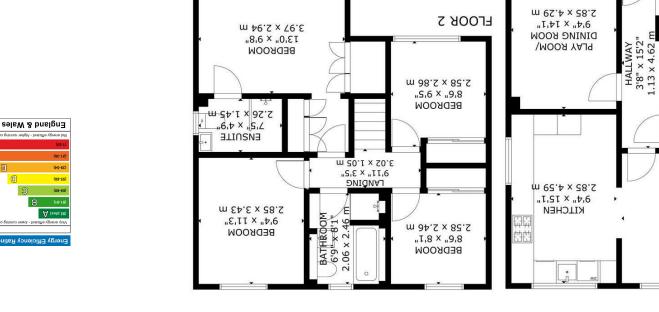

## Sunningdale Close, Hailsham

Entrance Hall 4.62m x 1.12m (15'2 x 3'8) Kitchen 4.60m x 2.84m (15'1 x 9'4) Dining Room 4.29m x 2.84m (14'1 x 9'4) Lounge 4.80m x 3.53m (15'9 x 11'7) First Floor Landing 3.02m x 1.04m (9'11 x 3'5)

Bedroom One 3.96m x 2.95m (13'0 x 9'8)

Ensuite To Master Bedroom 2.26m x 1.45m (7'5 x 4'9)

Bedroom Two 3.43m x 2.84m (11'3 x 9'4) Bedroom Three 2.87m x 2.59m (9'5 x 8'6) Bedroom Four 2.59m x 2.46m (8'6 x 8'1) Family Bathroom/WC 2.46m x 2.06m (8'1 x 6'9) Double Garage

Ample Off Road Parking

South Facing Rear Garden