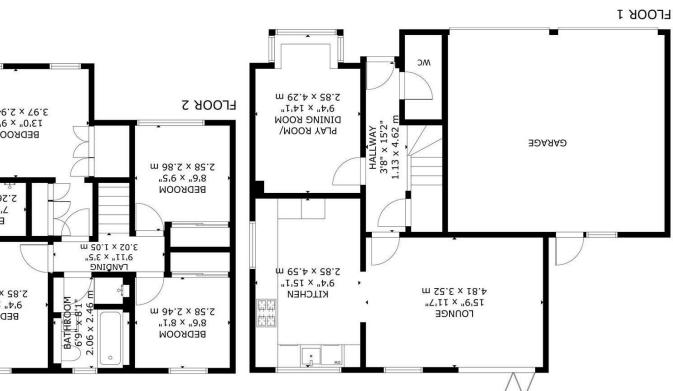

## Sunningdale Close, Hailsham

Entrance Hall 4.62m x 1.12m (15'2 x 3'8) Kitchen 4.60m x 2.84m (15'1 x 9'4) Dining Room 4.29m x 2.84m (14'1 x 9'4) Lounge 4.80m x 3.53m (15'9 x 11'7) First Floor Landing 3.02m x 1.04m (9'11 x 3'5)

Bedroom One 3.96m x 2.95m (13'0 x 9'8)

Ensuite To Master Bedroom 2.26m x 1.45m (7'5 x 4'9)

Bedroom Two 3.43m x 2.84m (11'3 x 9'4) Bedroom Three 2.87m x 2.59m (9'5 x 8'6) Bedroom Four 2.59m x 2.46m (8'6 x 8'1) Family Bathroom/WC 2.46m x 2.06m (8'1 x 6'9) Double Garage

Ample Off Road Parking

South Facing Rear Garden