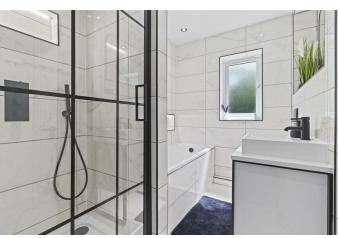

The master bedroom is positioned to the front and offers a beautifully appointed En-suite shower room/WC. To complete the first floor accommodation, the remaining bedrooms are serviced by a contemporary bathroom which comprises of a bath with shower attachment, separate shower cubicle, wash basin, WC and are complimented by modern contrasting tiling. Externally, the south facing rear garden is mainly laid to lawn and is stocked with

Bedroom One 3.96m x 2.95m (13'0 x 9'8)

Ensuite To Master Bedroom 2.26m x 1.45m (7'5 x 4'9)

Bedroom Two 3.43m x 2.84m (11'3 x 9'4) Bedroom Three 2.87m x 2.59m (9'5 x 8'6) Bedroom Four 2.59m x 2.46m (8'6 x 8'1) Family Bathroom/WC 2.46m x 2.06m (8'1 x 6'9) Double Garage