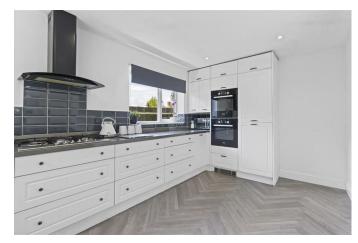

room over looks the front garden and is the perfect place to entertain with family and friends. The bright and airy lounge lies to the rear and boasts ample space for your soft furnishings and bi-folding doors overlook and afford access onto the rear garden. A modern dual aspect kitchen lies adjacent, it offers a wealth of matching wall and base units, work surfaces and some fitted appliances. To complete the ground floor accommodation, a handy WC negates trips upstairs. On the first floor, you will find four lovely size bedrooms, three of which boast fitted wardrobes too!

## Sunningdale Close, Hailsham

Entrance Hall 4.62m x 1.12m (15'2 x 3'8) Kitchen 4.60m x 2.84m (15'1 x 9'4) Dining Room 4.29m x 2.84m (14'1 x 9'4) Lounge 4.80m x 3.53m (15'9 x 11'7) First Floor Landing 3.02m x 1.04m (9'11 x 3'5)