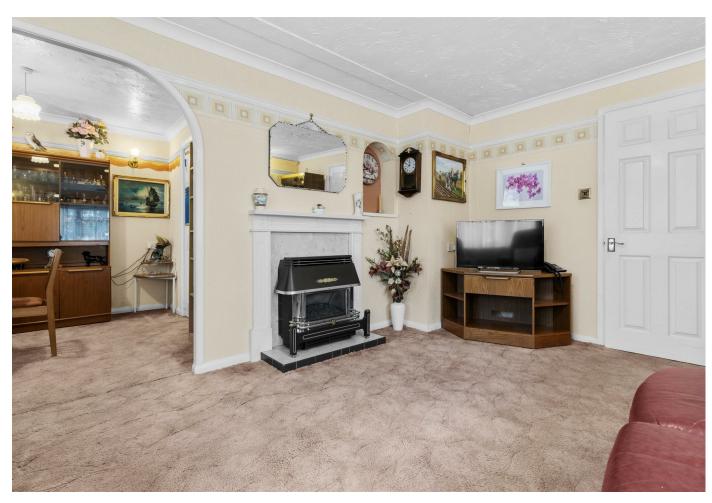

Upon entry, the hallway is flooded with natural sunlight and from here all principle rooms flow. The L shape dual aspect lounge dining room is situated to the front and boasts ample space for all your soft furnishings alongside space for a good size dining table and chairs. A door from here leads into the kitchen where you will find matching wall and base units, plenty of work surfaces and space for your appliances