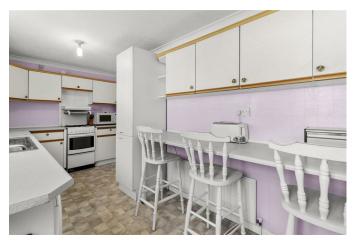

Upon entry, the hallway is flooded with natural sunlight and from here all principle rooms flow. The L shape dual aspect lounge dining room is situated to the front and boasts ample space for all your soft furnishings alongside space for a good size dining table and chairs. A door from here leads into the kitchen where you will find matching wall and base units, plenty of work surfaces and space for your appliances