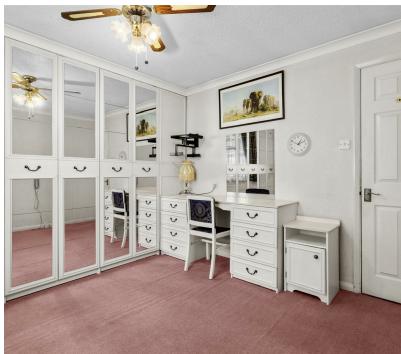

Two double bedrooms are situated to the rear. The master bedroom offers ample space for your associated bedroom furniture and also boasts fitted wardrobes and dressing table. The second bedroom lies adjacent and is also a great size plus also benefiting from fitted furniture. These are serviced by a shower room which comprises of a walk in shower, wash basin and WC.