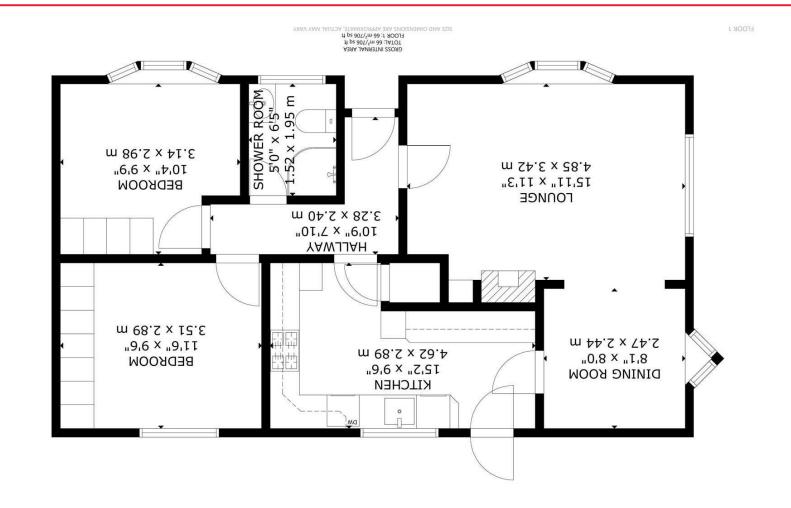

## Deanland Wood Park, Hailsham

Entrance Hall 3.28m x 2.39m (10'9 x 7'10)

Lounge 4.85m x 3.43m (15'11 x 11'3)

Dining Room 2.46m x 2.44m (8'1 x 8'0)

Kitchen 4.62m x 2.90m (15'2 x 9'6)

Bedroom One 3.51m x 2.90m (11'6 x 9'6)

Bedroom Two 3.15m x 2.97m (10'4 x 9'9)

Shower Room/WC 1.96m x 1.52m (6'5 x 5'0)

No Onward Chain