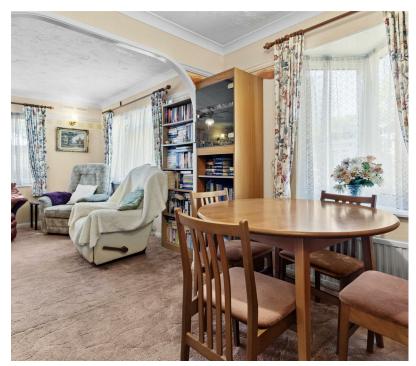

Upon entry, the hallway is flooded with natural sunlight and from here all principle rooms flow. The L shape dual aspect lounge dining room is situated to the front and boasts ample space for all your soft furnishings alongside space for a good size dining table and chairs. A door from here leads into the kitchen where you will find matching wall and base units, plenty of work surfaces and space for your appliances