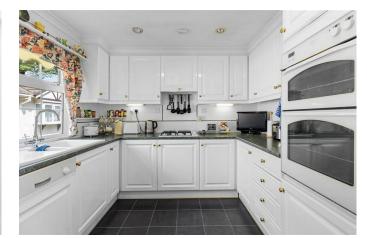

A bright and airy entrance hall welcomes you in and provides access to all principle

A bright and airy entrance hall welcomes you in and provides access to all principle rooms. Situated to the front, a dual aspect lounge/dining room is flooded with natural sunlight throughout the day and provides ample space for your soft furnishings alongside a large dining room table and chairs. Furthermore, a feature fire place gives the room a focal point. A door from here leads into the well presented kitchen. Here you will find plenty of cupboards for storage, work surfaces and space for your appliances. Windows and doors from here also overlook and afford access to the gardens.