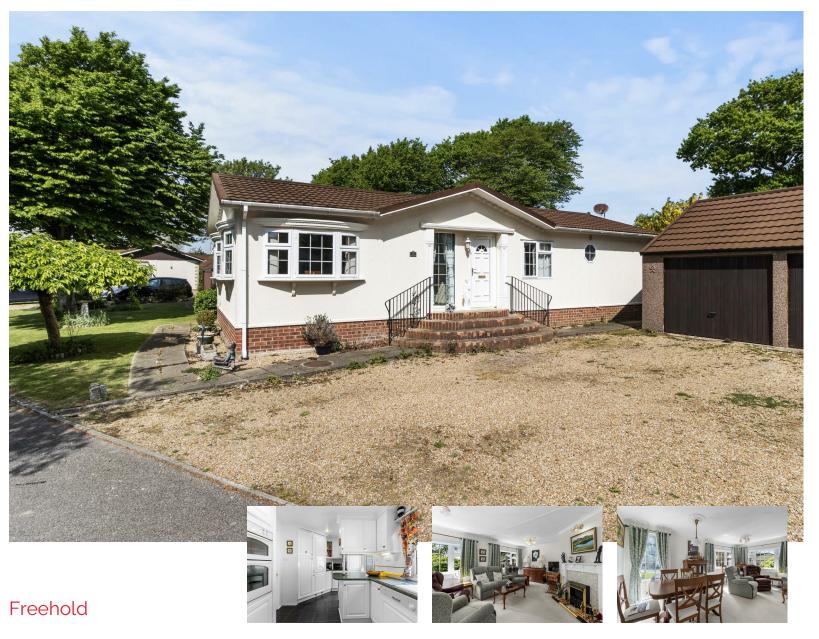

England & Wales

The Meadows, Golden Cross

- Premium Residential Deanland Wood Park
- Excellent On-site Facilities
- Park Home Offering Two Double Bedrooms & Study
- · Convenient Location
- · Shower Room/WC & Ensuite Shower Room/WC To Master Bedroom
- Lovely Size Wrap Around Gardens
- Beautifully Presented Throughout
- Off Road Parking & Garage
- Viewing Highly Recommended

Stevens and Carter Estate Agents are delighted to bring to the market this beautifully presented park home situated on this popular and desirable all year residential park. Situated close on site facilities such as shop, restaurant and community hall it is the perfect location to call home.

Externally

Off Road Parking & Garage

Front & Rear Wrap Around Gardens