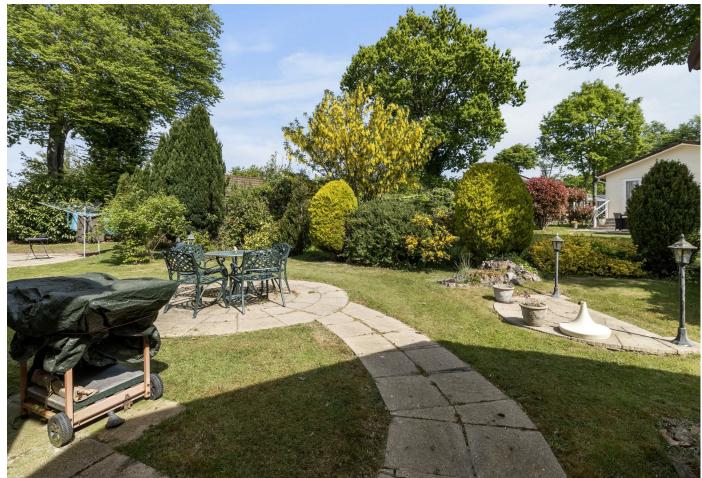

shower room comprises of a shower, wash basin and WC. Externally, this home offers well presented wrap around gardens which are mainly laid to lawn with areas for planting. A circular patio captures the sun throughout the day and is a lovely place to sit and relax. Lastly, off road parking and garage complete this homes external features.

Externally

Off Road Parking & Garage

Front & Rear Wrap Around Gardens