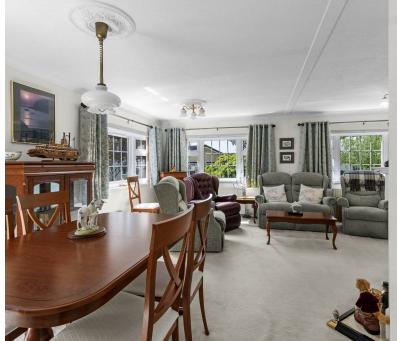

A bright and airy entrance hall welcomes you in and provides access to all principle

A bright and airy entrance hall welcomes you in and provides access to all principle rooms. Situated to the front, a dual aspect lounge/dining room is flooded with natural sunlight throughout the day and provides ample space for your soft furnishings alongside a large dining room table and chairs. Furthermore, a feature fire place gives the room a focal point. A door from here leads into the well presented kitchen. Here you will find plenty of cupboards for storage, work surfaces and space for your appliances. Windows and doors from here also overlook and afford access to the gardens.