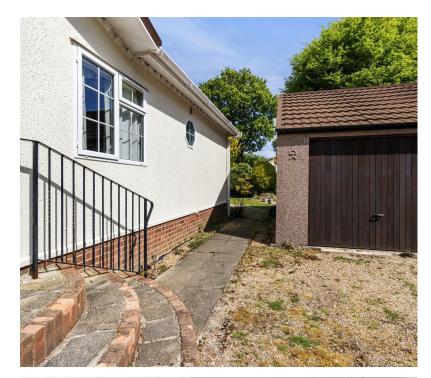

shower room comprises of a shower, wash basin and WC. Externally, this home offers well presented wrap around gardens which are mainly laid to lawn with areas for planting. A circular patio captures the sun throughout the day and is a lovely place to sit and relax. Lastly, off road parking and garage complete this homes external features.

Externally

Off Road Parking & Garage

Front & Rear Wrap Around Gardens