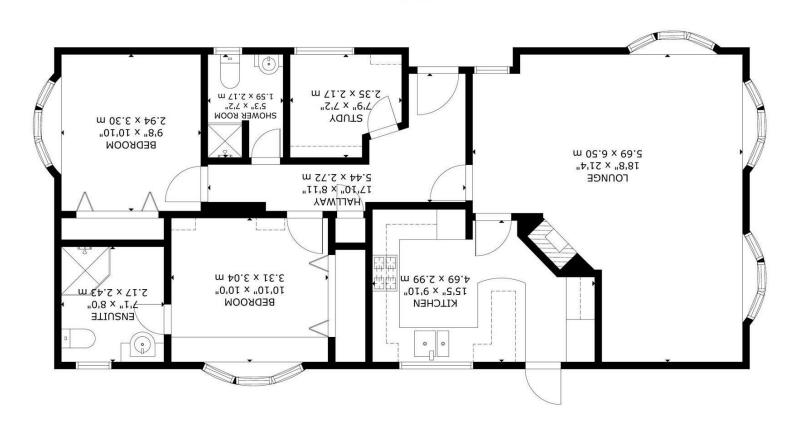

## The Meadows, Golden Cross

L-Shaped Entrance Hall 5.44m x 2.72m (17'10" x 8'11")

Dual Aspect Lounge/Dining Room 6.50m  $\times$  5.69m (21'3"  $\times$  18'8")

Kitchen 4.69m x 2.99m (15'4" x 9'9")

Study/Bedroom Three 2.35m x 2.17m (7'8" x 7'1")

Bedroom One 3.31m  $\times$  3.04m (10'10"  $\times$  9'11")

Ensuite Shower Room/WC 2.43m x 2.17m (7'11"  $\times$  7'1")

Bedroom Two 3.30m x 2.94m (10'9" x 9'7")

Shower Room/WC 2.17m x 1.59m (7'1" x 5'2")