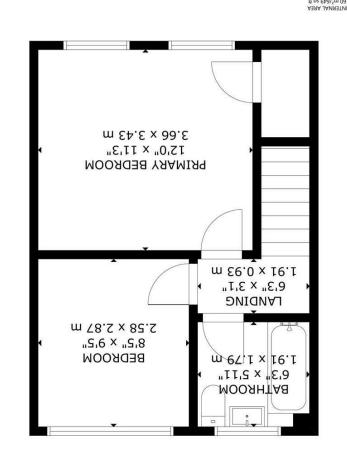

BEST ESTATE AGENT GUIDE 2024

England & Wales

MAt \\TSNB | xessu2 steal | Hailsham | East Sussex | BNz\\ TA

GROSS INTERNAL AREA
TOTAL: 60 m²/649 sq ft
FLOOR 1: 30 m²/32N sq ft, FLOOR 2: 30 m²/32S sq ft
TYAN MANATE, ACTUAL MANATE, ACTUAL MAY

Upstairs, there are two particularly generous bedrooms along with a stylish, modern bathroom, making it an ideal home for a couple, young family, or downsizer.

The rear garden is paved for low maintenance, complemented by shrub borders while a garage is located enbloc.