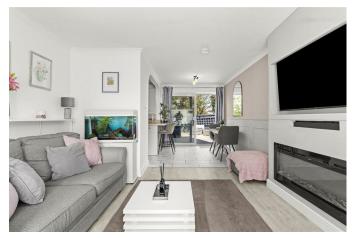

## Farne Close, Hailsham

- 3D Virtual Tour
- Perfect First Time Buy
- Immaculate Presentation
- · Lounge-Diner
- Media Wall
- New Kitchen
- · Modern Bathroom
- Easy To Maintain Garden
- Garage Enbloc

£275,000

The accommodation is thoughtfully arranged and begins with a welcoming entrance hall. The spacious dual-aspect lounge/dining room enjoys plenty of natural light and features patio doors opening onto the rear garden. A recently installed kitchen adds a contemporary touch, and the property also benefits from a modern gas boiler and Upvc double glazing throughout.

Upstairs, there are two particularly generous bedrooms along with a stylish, modern bathroom, making it an ideal home for a couple, young family, or downsizer.

The rear garden is paved for low maintenance, complemented by shrub borders while a garage is located enbloc.