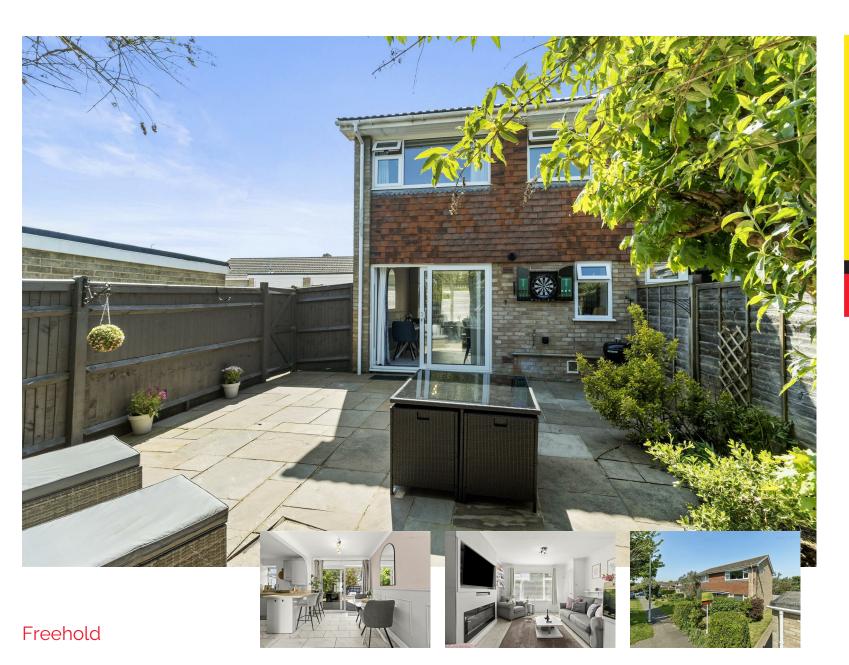

## Farne Close, Hailsham

- 3D Virtual Tour
- Perfect First Time Buy
- Immaculate Presentation
- · Lounge-Diner
- Media Wall
- New Kitchen
- · Modern Bathroom
- Easy To Maintain Garden
- Garage Enbloc

£275,000

Upstairs, there are two particularly generous bedrooms along with a stylish, modern bathroom, making it an ideal home for a couple, young family, or downsizer.

The rear garden is paved for low maintenance, complemented by shrub borders while a garage is located enbloc.