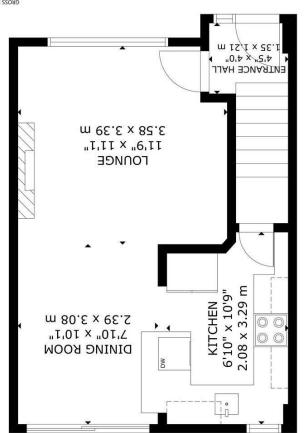

BEST ESTATE AGENT GUIDE 2024

England & Wales

MAt \\TSNB | xessu2 steal | Hailsham | East Sussex | BNz\\ TA

GROSS INTERNAL AREA
TOTAL: 60 m²/649 sq ft
FLOOR 1: 30 m²/32N sq ft, FLOOR 2: 30 m²/32S sq ft
TYAN MANATE, ACTUAL MANATE, ACTUAL MAY

The accommodation is thoughtfully arranged and begins with a welcoming entrance hall. The spacious dual-aspect lounge/dining room enjoys plenty of natural light and features patio doors opening onto the rear garden. A recently installed kitchen adds a contemporary touch, and the property also benefits from a modern gas boiler and Upvc double glazing throughout.