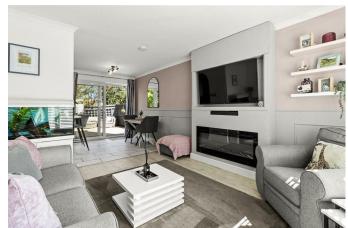

## Farne Close, Hailsham

- 3D Virtual Tour
- Perfect First Time Buy
- Immaculate Presentation
- · Lounge-Diner
- Media Wall
- New Kitchen
- · Modern Bathroom
- Easy To Maintain Garden
- Garage Enbloc

£275,000

The accommodation is thoughtfully arranged and begins with a welcoming entrance hall. The spacious dual-aspect lounge/dining room enjoys plenty of natural light and features patio doors opening onto the rear garden. A recently installed kitchen adds a contemporary touch, and the property also benefits from a modern gas boiler and Upvc double glazing throughout.

Upstairs, there are two particularly generous bedrooms along with a stylish, modern bathroom, making it an ideal home for a couple, young family, or downsizer.

The rear garden is paved for low maintenance, complemented by shrub borders while a garage is located enbloc.