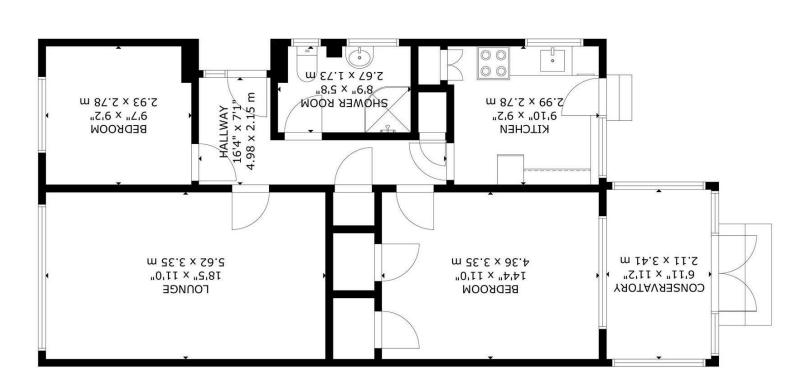

## Elm Green, Hailsham

Hallway 4.98 x 2.15 (16'4" x 7'0") Bedroom One 4.36 x 3.35 (14'3" x 10'11") Bedroom Two 2.93 x 2.78 (9'7" x 9'1") Lounge 5.62 x3.35 (18'5" x10'11") Shower Room 2.67 x 1.73 (8'9" x 5'8") Kitchen 2.99 x2.78 (9'9" x9'1") Conservatory 2.11 x 3.41 (6'11" x 11'2") Garage Front and Rear Garden