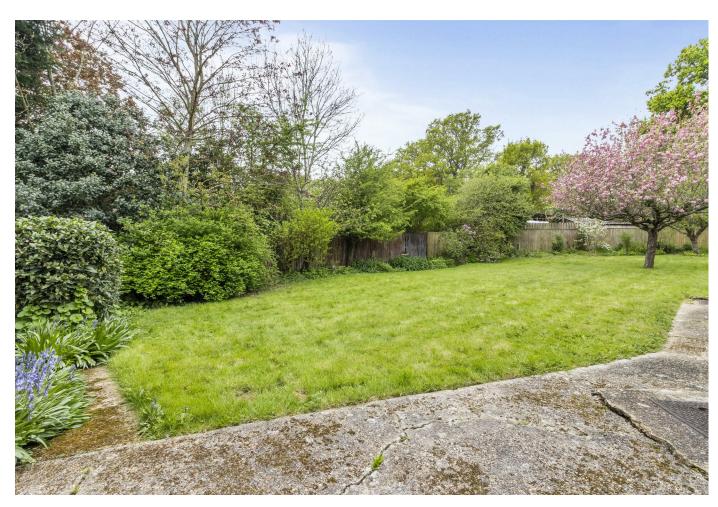

The spacious lounge provides a welcoming atmosphere, ideal for both relaxation and entertaining guests. The bungalow is designed with convenience in mind, featuring gas central heating to ensure warmth and comfort throughout the year. One of the standout features of this property is the large garden, which offers ample outdoor space for gardening, leisure activities, or simply enjoying the fresh air. It is a perfect setting for those who appreciate nature and outdoor living.

Ensuite 2.39 x 1.55 (7'10" x 5'1")

Bathroom 2.81 x 2.47 (9'2" x 8'1")

Lounge 5.48 x 5.40 (17'11" x 17'8")

Kitchen Diner 6.01 x 4.06 (19'8" x 13'3")

Conservatory 3.01 x 3.01 (9'10" x 9'10")

Garage

Rear Garden