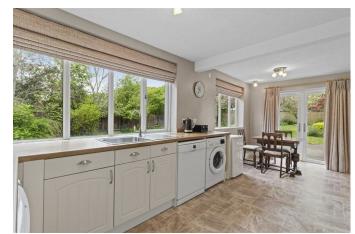

Ensuite 2.39 x 1.55 (7'10" x 5'1")

Bathroom 2.81 x 2.47 (9'2" x 8'1")

Lounge 5.48 x 5.40 (17'11" x 17'8")

Kitchen Diner 6.01 x 4.06 (19'8" x 13'3")

Conservatory 3.01 x 3.01 (9'10" x 9'10")

Garage

Rear Garden