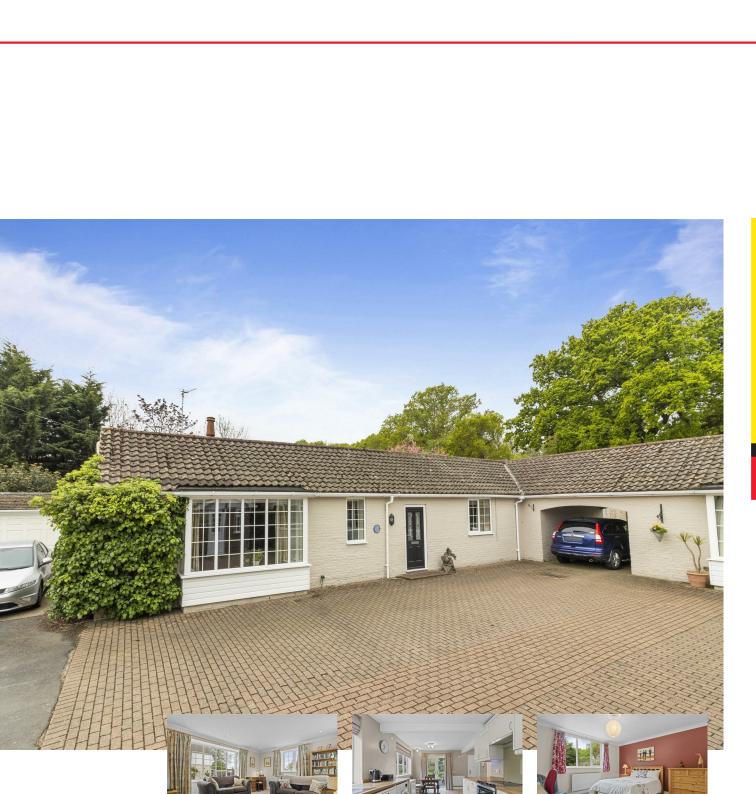

South Road, Hailsham

• Driveway Leading to Garage

stevens

Spacious Lounge

Large Rear Garden

- Gas Central Heating
- uPVC Double Glazing
- Two Double Bedrooms
- · Modern Kitchen- Diner
- Conservatory
- Ample Storage Throughout
- Direct A22 Access

## **DESCRIPTION**

GUIDE PRICE £400,000 - £425,000 l 3D Virtual Tour l Mews Bungalow l Integral Garage l Large Rear Garden l Cul-de-Sac Location l Immediate access to A22 l Walkable to Local Amenities l Gas Central Heating l Two Reception Rooms l Well Presented Throughout l Modern Kitchen Diner l Chain Free l

Nestled in a Cul-De-Sac off South Road sits Poole Farm Court, this immaculately presented mews property offers a rare opportunity for those seeking a comfortable and stylish home. With two well-proportioned bedrooms and two bathrooms, this property is perfect for those looking to downsize to a bungalow.

The spacious lounge provides a welcoming atmosphere, ideal for both relaxation and entertaining guests. The bungalow is designed with convenience in mind, featuring gas central heating to ensure warmth and comfort throughout the year. One of the standout features of this property is the large garden, which offers ample outdoor space for gardening, leisure activities, or simply enjoying the fresh air. It is a perfect setting for those who appreciate nature and outdoor living.

Additionally, the property boasts parking for up to three vehicles, a rare find in many areas, making it an excellent choice for families with multiple cars or for those who enjoy hosting visitors.

This bungalow is not only a home but a lifestyle choice, combining modern living