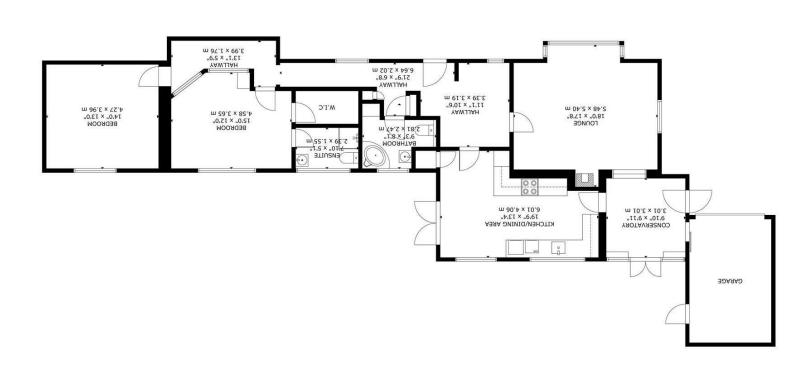

## South Road, Hailsham

Hallway 1 3.39 x 3.19 (11'1" x 10'5")

Hallway 2 6.64 x 2.02 (21'9" x 6'7")

Hallway 3 3.99 x 1.76 (13'1" x 5'9")

Bedroom One 4.58 x 3.65 (15'0" x 11'11")

Bedroom Two 4.27 x 3.96 (14'0" x 12'11")

Ensuite 2.39 x 1.55 (7'10" x 5'1")

Bathroom 2.81 x 2.47 (9'2" x 8'1")

Lounge 5.48 x 5.40 (17'11" x 17'8")

Kitchen Diner 6.01 x 4.06 (19'8" x 13'3")

Conservatory 3.01 x 3.01 (9'10" x 9'10")

Garage

Rear Garden