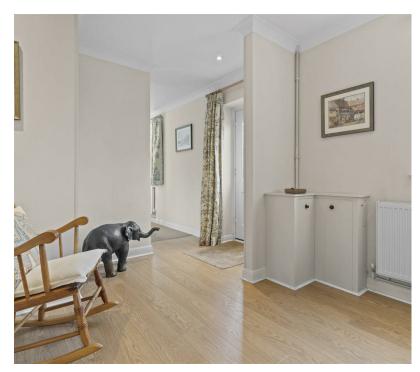

## South Road, Hailsham

Hallway 1 3.39 x 3.19 (11'1" x 10'5")

Hallway 2 6.64 x 2.02 (21'9" x 6'7")

Hallway 3 3.99 x 1.76 (13'1" x 5'9")

Bedroom One 4.58 x 3.65 (15'0" x 11'11")

Bedroom Two 4.27 x 3.96 (14'0" x 12'11")