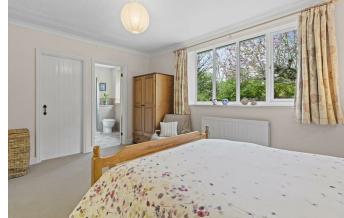

## South Road, Hailsham

Hallway 1 3.39 x 3.19 (11'1" x 10'5")

Hallway 2 6.64 x 2.02 (21'9" x 6'7")

Hallway 3 3.99 x 1.76 (13'1" x 5'9")

Bedroom One 4.58 x 3.65 (15'0" x 11'11")

Bedroom Two 4.27 x 3.96 (14'0" x 12'11")

Ensuite 2.39 x 1.55 (7'10" x 5'1")

Bathroom 2.81 x 2.47 (9'2" x 8'1")

Lounge 5.48 x 5.40 (17'11" x 17'8")

Kitchen Diner 6.01 x 4.06 (19'8" x 13'3")

Conservatory 3.01 x 3.01 (9'10" x 9'10")

Garage

Rear Garden