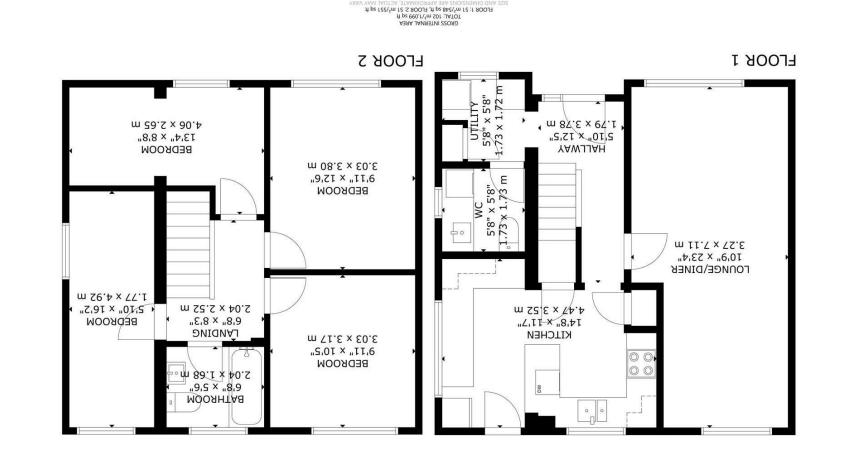

## Fairlawns Drive, Hailsham

Entrance Hallway 3.78m x 1.78m (12'5 x 5'10) Lounge/Dining Room 7.11m x 3.28m (23'4 x 10'9) Kitchen 4.47m x 3.53m (14'8 x 11'7) Utility Room 1.73m x 1.73m (5'8 x 5'8) Ground Floor WC 1.73m x 1.73m (5'8 x 5'8) First Floor Landing 2.51m x 2.03m (8'3 x 6'8) Bedroom One 3.81m x 3.02m (12'6 x 9'11) Bedroom Two 3.18m x 3.02m (10'5 x 9'11)

Bedroom Three 4.06m x 2.64m (13'4 x 8'8)

Bedroom Four 4.93m x 1.78m (16'2 x 5'10)

Bathroom/WC 2.03m x 1.68m (6'8 x 5'6)