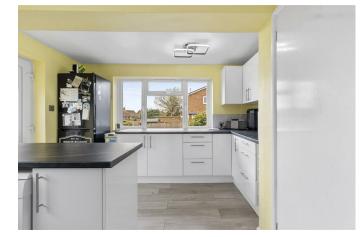

The modern and recently refitted kitchen/breakfast room lies to the rear and boasts ample cupboards for storage, work surfaces and space for your appliances. Windows and doors from here overlook and afford access onto the rear garden. To complete the ground floor accommodation, a handy utility room/WC is present.