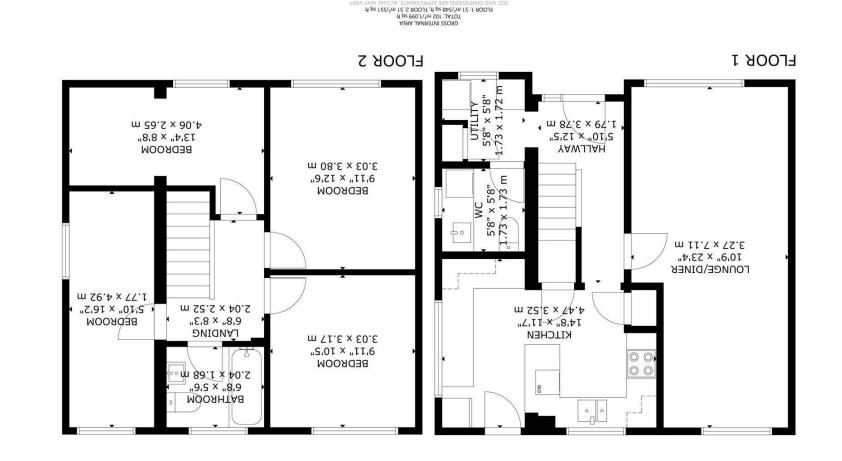

# Fairlawns Drive, Hailsham

Entrance Hallway 3.78m x 1.78m (12'5 x 5'10) Lounge/Dining Room 7.11m x 3.28m (23'4 x 10'9) Kitchen 4.47m x 3.53m (14'8 x 11'7) Utility Room 1.73m x 1.73m (5'8 x 5'8) Ground Floor WC 1.73m x 1.73m (5'8 x 5'8) First Floor Landing 2.51m x 2.03m (8'3 x 6'8) Bedroom One 3.81m x 3.02m (12'6 x 9'11) Bedroom Two 3.18m x 3.02m (10'5 x 9'11)

Bedroom Three 4.06m x 2.64m (13'4 x 8'8)

Bedroom Four 4.93m x 1.78m (16'2 x 5'10)

Bathroom/WC 2.03m x 1.68m (6'8 x 5'6)