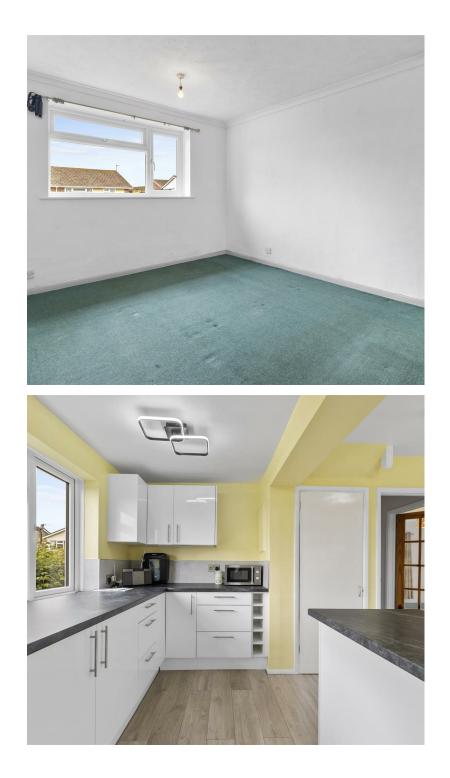

The modern and recently refitted kitchen/breakfast room lies to the rear and boasts ample cupboards for storage, work surfaces and space for your appliances. Windows and doors from here overlook and afford access onto the rear garden. To complete the ground floor accommodation, a handy utility room/WC is present.

On the first floor you will find four bedrooms. The master bedroom is positioned to the front and offers plenty of space for your associated bedroom furniture. The remaining bedrooms are situated close by and are serviced by a modern family bathroom which comprises of a bath with shower over, wash basin and wc.