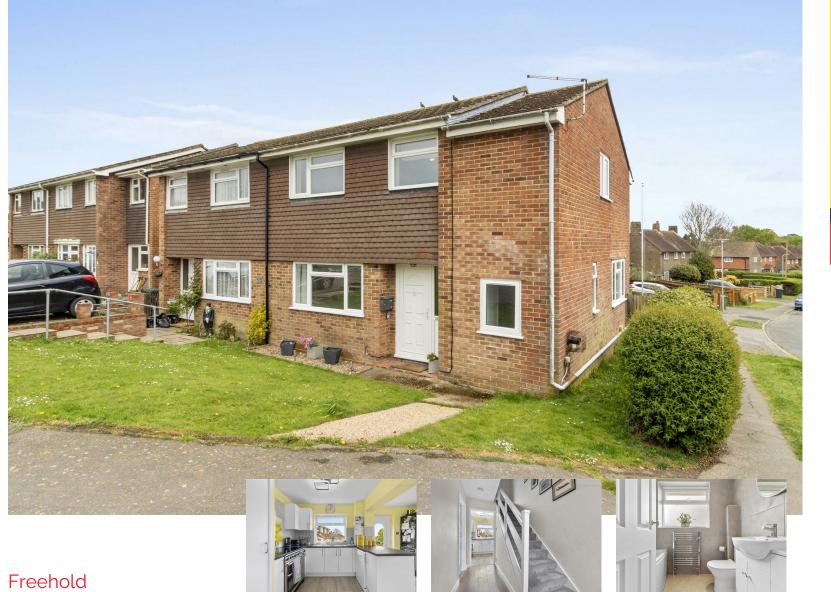

# Fairlawns Drive, Hailsham

## DESCRIPTION

3D Virtual Tour I No Onward Chain I Semi Detached House I Spacious Accommodation I Modern Kitchen/Breakfast Room I Four Bedrooms I Refitted Bathroom/WC I Viewing Highly Advised I

Stevens and Carter Estate Agents are delighted to bring to the market this well presented semi detached house situated in the popular village location of Herstmonceux with its array of cafes, independent shops and a well regarded local school just moments from your front door.

Externally, the front, side and rear gardens are mainly laid to lawn with areas for planting. A patio captures the sun throughout the day and lastly gated rear access leads to the garage. This is perfect for the family car or just for storage. The choice would be yours!