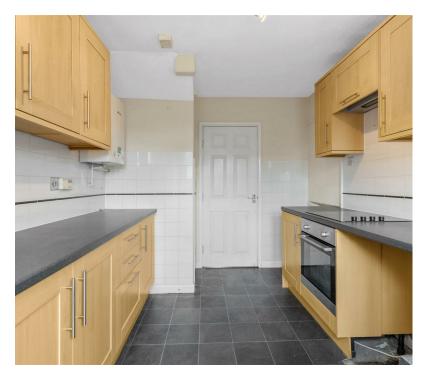

The bright and airy entrance hall welcomes you in, from here access to all principle rooms flow. The dual aspect lounge/dining room takes center stage and offers ample space for your soft furnishings alongside space for a good size table and chairs. Sliding patio doors from the rear overlook and afford access onto the rear garden. The kitchen lies adjacent and offers ample cupboard for storage, work surfaces and space for your appliances, doors from here also afford access onto the garden.