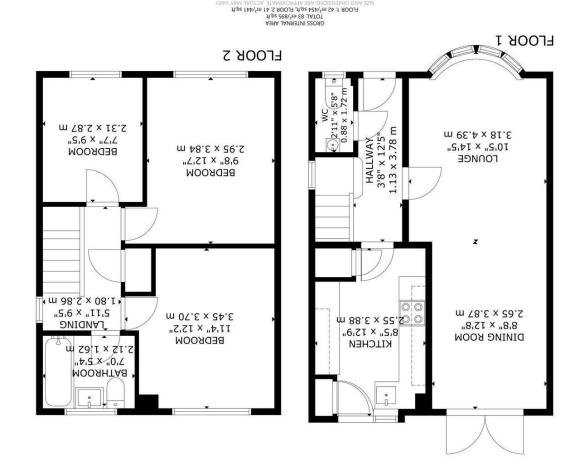

## Fairisle Close, Hailsham

Entrance Hall 3.78m x 1.12m (12'5 x 3'8)

Lounge 4.39m x 3.18m (14'5 x 10'5)

Dining Area 3.86m x 2.64m (12'8 x 8'8)

Kitchen 3.89m x 2.57m (12'9 x 8'5)

Ground Floor WC 1.73m x 0.89m (5'8 x 2'11)

First Floor Landing 2.87m x 1.80m (9'5 x 5'11)

Bedroom One 3.71m x 3.45m (12'2 x 11'4)

Bedroom Two 3.84m x 2.95m (12'7 x 9'8)

Bedroom Three 2.87m x 2.31m (9'5 x 7'7)

Bathroom/WC 2.13m x 1.63m (7'0 x 5'4)

Front & Rear Garden