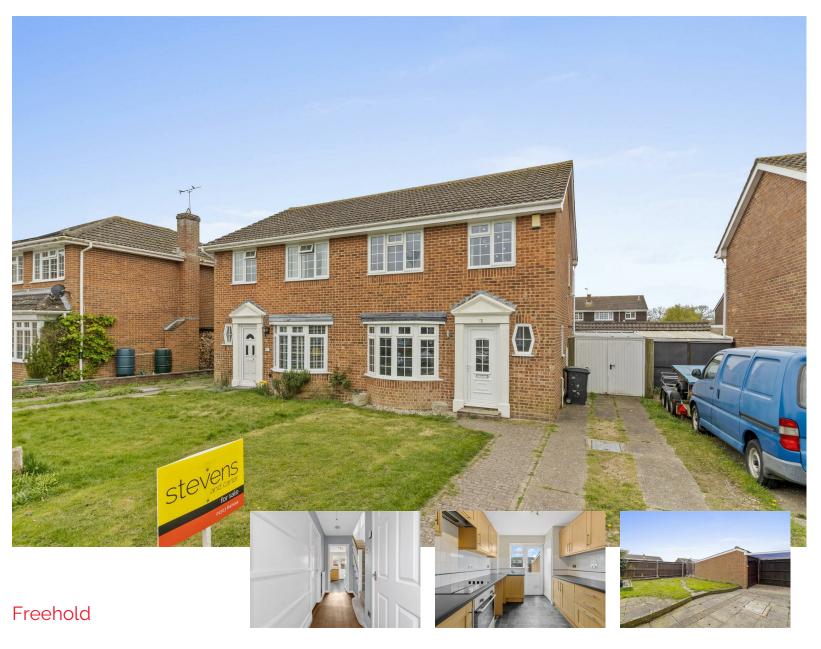

## **DESCRIPTION**

3D Virtual Tour I No Onward Chain I Semi Detached House I Three Bedrooms I Spacious Lounge/Dining Room I Off Road Parking & Garage I Front & Rear Gardens I Call To View Now I

Stevens and Carter are delighted to bring to the market this semi detached house situated in this popular and desirable "Anglesey Avenue Development " Located within walking distance to bus links to Hailsham Town Centre with its array of cafes and shops, it is the perfect place to call home.

Externally, the front and rear gardens are mainly laid to lawn with areas for planting. There is ample off road parking for several vehicles, a car port and garage with power and light. Lastly, this home is being sold with no onward chain so moving could be quicker than you think!

Ample Off Road Parking

Garage & Car Port

No Onward Chain