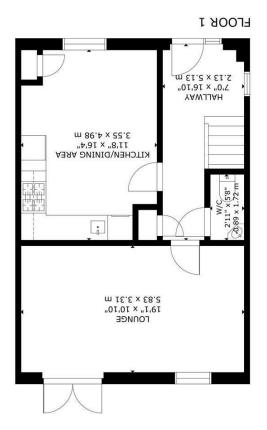

## Tower Crescent, Hailsham

Hallway 2.13 × 5.13 (6'11" × 16'9")

WC 0.00m.27.13m x 0.30m.21.95m (0.89 x 1.72)

Lounge 5.83 x 3.31 (19'1" x 10'10")

Kitchen Diner 3.55 x 4.98 (11'7" x 16'4")

Landing 2.48 x 1.04 (8'1" x 3'4")