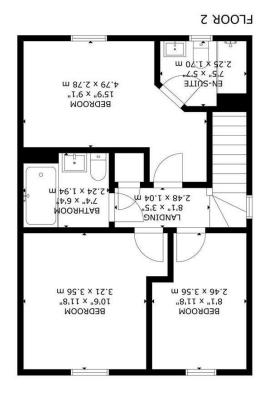

## Tower Crescent, Hailsham

Hallway 2.13 × 5.13 (6'11" × 16'9")

WC 0.00m.27.13m x 0.30m.21.95m (0.89 x 1.72)

Lounge 5.83 x 3.31 (19'1" x 10'10")

Kitchen Diner 3.55 x 4.98 (11'7" x 16'4")

Landing 2.48 x 1.04 (8'1" x 3'4")

Bedroom One 4.79 x 2.78 (15'8" x 9'1")

En-suite 2.25 x 1.7 (7'4" x 5'6")

Bedroom Two 3.21 x 3.56 (10'6" x 11'8")

Bedroom Three 2.46  $\times$  3.56 (8'0"  $\times$  11'8")

Bathroom 2.24  $\times$  1.94 (7'4"  $\times$  6'4")