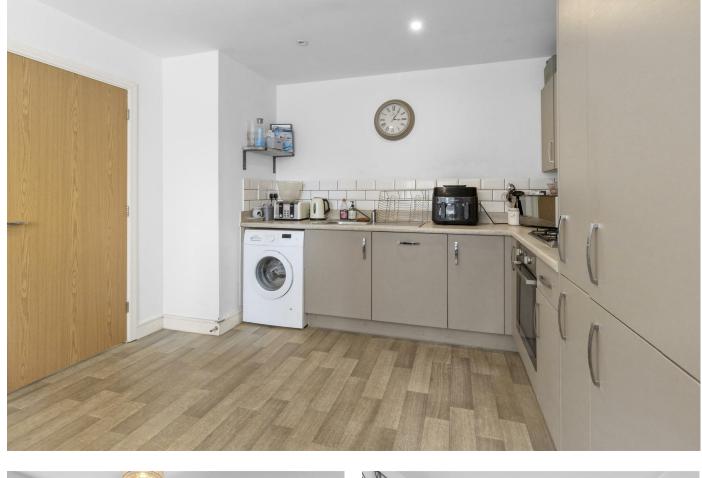

## **DESCRIPTION**

3D Virtual Tour l Chain Free l Large Rear Garden l Turn Key Property l Immaculately Presented l Monthly Rent  $\$535.22\;$  l Off Road Parking l Gas Central Heating l Spacious Kitchen Diner l

## Tower Crescent, Hailsham

Hallway 2.13 × 5.13 (6'11" × 16'9")

WC 0.00m.27.13m x 0.30m.21.95m (0.89 x 1.72)

Lounge 5.83 x 3.31 (19'1" x 10'10")

Kitchen Diner 3.55 x 4.98 (11'7" x 16'4")

Landing 2.48 x 1.04 (8'1" x 3'4")