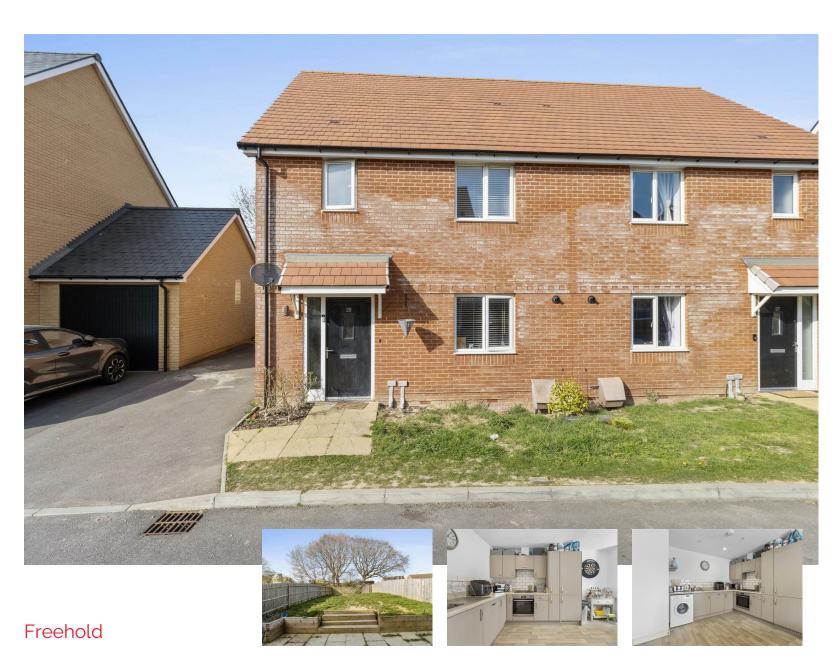

Tower Crescent, Hailsham

- Off Road Parking
- Gas Central Heating
- Large Rear Garden
- Chain Free
- Monthly Rent £535.22
- Turn Key Property
- Well Presented Throughout
- Spacious Lounge
- Quiet Location

Nestled in the tranquil surroundings of Tower Crescent, Hailsham, this charming semi-detached house presents an excellent opportunity for first-time buyers seeking a comfortable and inviting home. The property boasts three well-proportioned bedrooms, making it ideal for families or those wishing to have extra space for guests or a home office.

Parking is a breeze with space available for two vehicles, a valuable asset in today's busy world. Additionally, the property is chain-free, allowing for a smooth and hassle-free purchase process.

Situated in a quiet location, this home provides a peaceful retreat while still being conveniently close to local amenities and transport links. This turn-key property is ready for you to move in and make it your own. Do not miss the chance to view this lovely home in Hailsham, where comfort and convenience await.