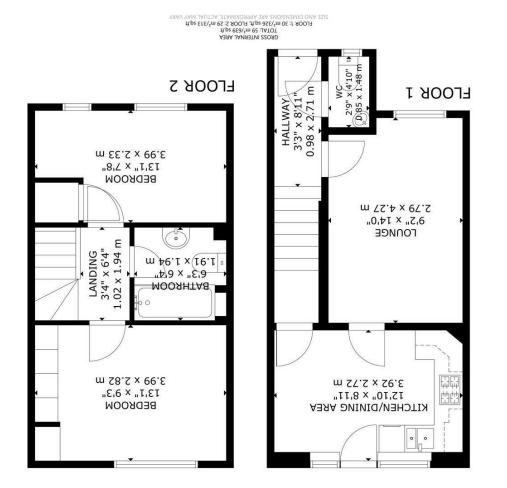

## Cuckmere Close, Hailsham

Entrance Hall 2.71m x 0.98m (8'10" x 3'2") Downstairs Cloakroom 1.48m x 0.85m (4'10" x

2'9") Lounge 4.27m x 2.79m (14'0" x 9'1")

Kitchen/Dining Room 3.92m x 2.72m (12'10" x 8'11")

Staircase To First Floor Landing 1.94m x 1.02m (6'4" x 3'4")

Bedroom One 3.99m x 2.82m (13'1" x 9'3")

Bedroom Two 3.99m x 2.33m (13'1" x 7'7")

Bathroom 1.94m x 1.91m (6'4" x 6'3")

Two Allocated Parking Spaces