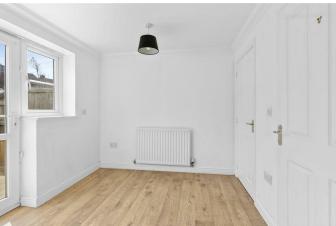

The accommodation includes an entrance hall, downstairs cloakroom, sitting room, and a bright kitchen/dining room with doors opening onto the south-facing rear garden. Upstairs there are two double bedrooms, one enjoying open views to the front over countryside, and a family bathroom.

## Cuckmere Close, Hailsham

Entrance Hall 2.71m x 0.98m (8'10" x 3'2") Downstairs Cloakroom 1.48m x 0.85m (4'10" x

2'9") Lounge 4.27m x 2.79m (14'0" x 9'1")

Kitchen/Dining Room 3.92m x 2.72m (12'10" x 8'11")