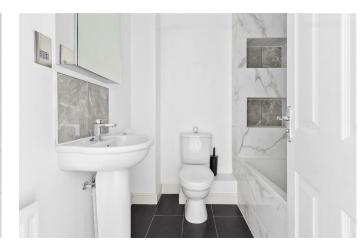

The accommodation includes an entrance hall, downstairs cloakroom, sitting room, and a bright kitchen/dining room with doors opening onto the south-facing rear garden. Upstairs there are two double bedrooms, one enjoying open views to the front over countryside, and a family bathroom.

Staircase To First Floor Landing 1.94m x 1.02m (6'4" x 3'4")

Bedroom One 3.99m x 2.82m (13'1" x 9'3")

Bedroom Two 3.99m x 2.33m (13'1" x 7'7")

Bathroom 1.94m x 1.91m (6'4" x 6'3")

Two Allocated Parking Spaces