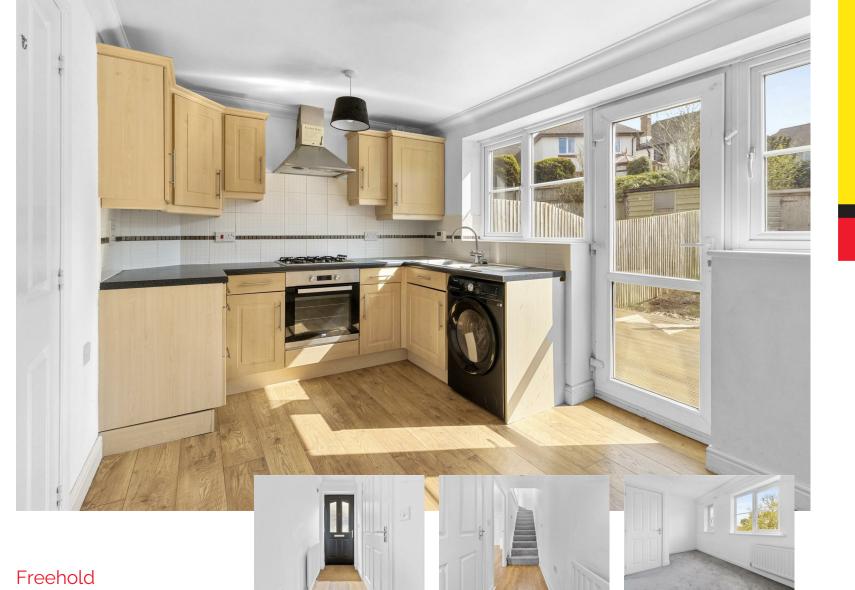

The accommodation includes an entrance hall, downstairs cloakroom, sitting room, and a bright kitchen/dining room with doors opening onto the south-facing rear garden. Upstairs there are two double bedrooms, one enjoying open views to the front over countryside, and a family bathroom.

## Cuckmere Close, Hailsham

Entrance Hall 2.71m x 0.98m (8'10" x 3'2") Downstairs Cloakroom 1.48m x 0.85m (4'10" x

2'9") Lounge 4.27m x 2.79m (14'0" x 9'1")

Kitchen/Dining Room 3.92m x 2.72m (12'10" x 8'11")