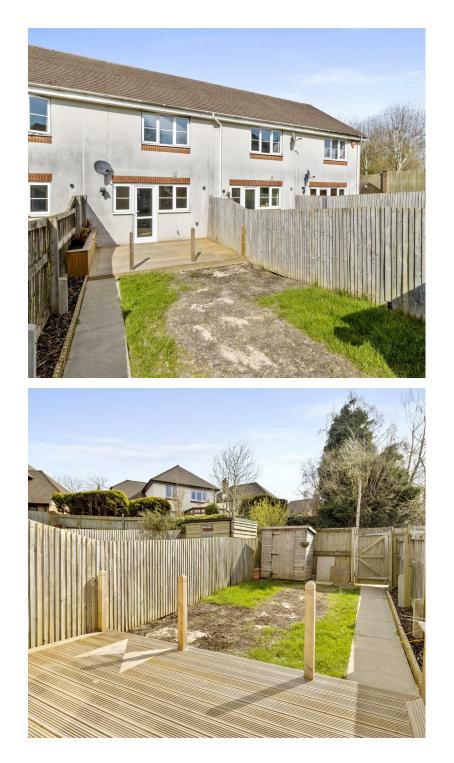

Outside, the property benefits from two allocated parking spaces and an enclosed rear garden, ideal for outdoor dining and relaxation.

Situated just a short walk from the Cuckoo Trail and within easy reach of local schools and Hailsham town centre, the area offers a blend of semirural charm and convenience. The nearby A22 provides excellent access to Eastbourne, Brighton and beyond.

Rear Gardens