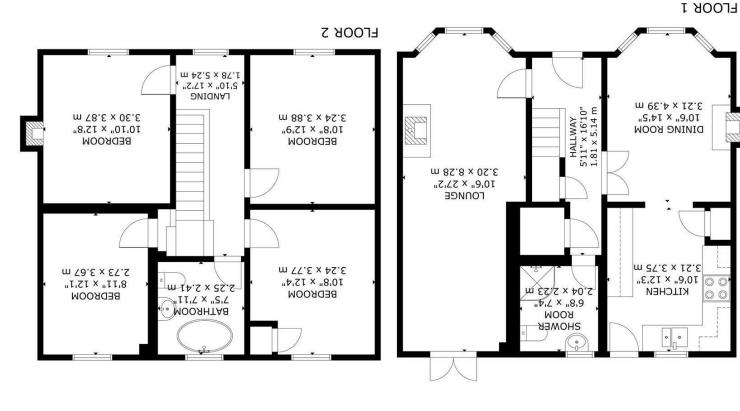

## BESTATE AGENT GUIDE 2024

MAt \\TSNB | xessu2 steal | Hailsham | East Sussex | BNz\\ TA

4 BEDROOM

2 RECEPTION

 3D Virtual Tour Period Home

 Convenient Location · Two Reception Rooms Characterful Features South Westerly Garden

· Open Plan Kitchen Gas Central Heating

Well Presented

2 BATHROOM

Summerheath Road, Hailsham

GROSS INTERNAL AREA TO THE TABLE AND TO THE TO THE TOOLST ITS GRAPT, THE TOOLS TO T

1 GARAGE

## **DESCRIPTION**

3D Virtual Tour | Period Detached Home | Convenient Location | Two Reception Rooms | Open Plan Kitchen | Characterful Features | Easy To Manage South Westerly Garden | Off Road Parking | Walkable To Amenities |