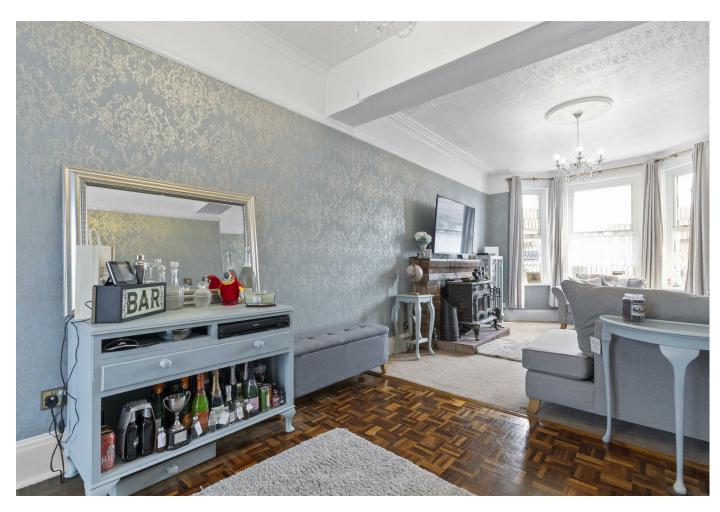

Internally, the home has two spacious bay-fronted reception rooms including a separate dining room and an impressive 27ft through lounge, perfect for families and entertaining alike. The kitchen enjoys a rear aspect with access to the garden, and there is also a modern ground floor shower room.