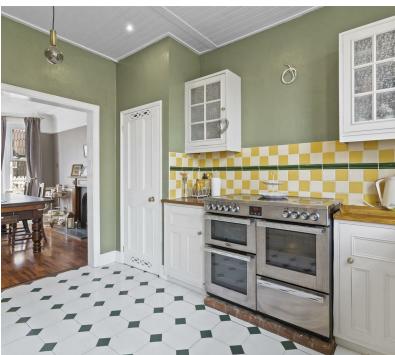

Internally, the home has two spacious bay-fronted reception rooms including a separate dining room and an impressive 27ft through lounge, perfect for families and entertaining alike. The kitchen enjoys a rear aspect with access to the garden, and there is also a modern ground floor shower room.