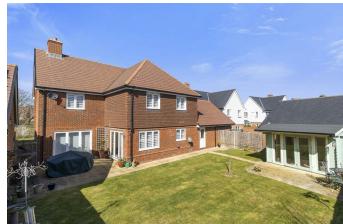

Externally, the southerly aspect rear gardens are mainly laid to lawn with areas for planting. The patio area captures the sun throughout the day and is an idea space to sit and relax. Ample off road parking can be found to the front plus a larger than average double garage with electric doors

Family Bathroom/WC 3.25m x 1.83m (10'8 x 6'o)

Off Road Parking

Double Garage 6.43m x 5.84m (21'1 x 19'2)

Front & Rear Gardens

Viewing Highly Advised