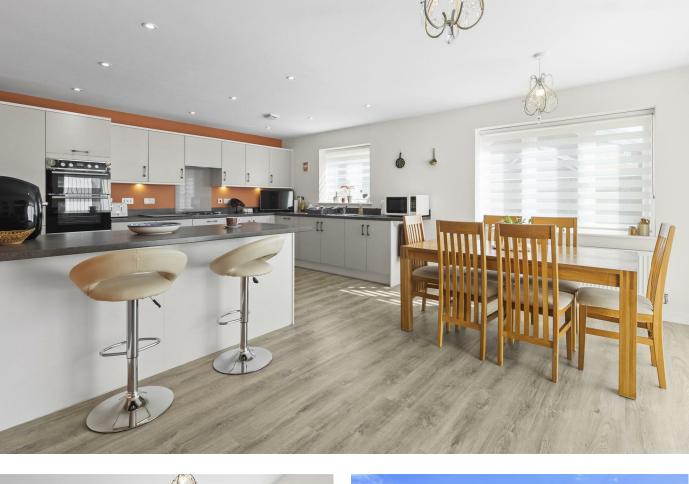

your door step, it is the perfect place to raise a growing family. You are welcomed into the bright and spacious hallway, here you will find access to all principle rooms. The dual aspect lounge runs front to back and is flooded with natural sunlight throughout the day. It offers ample space for your soft furnishings and a feature fire gives the room a real focal point. Lastly, bi-folding doors from here overlook and afford access onto the garden. Situated close by is a generous kitchen/dining room, the kitchen area boasts ample cupboards for storage, work surfaces and fitted appliances, a handy utility room lies to the rear of the kitchen which in turn leads to the garage. Lastly, to complete the ground floor accommodation, a handy office lies to the front and is perfect for home working. On the first floor you will find Four/Five bedrooms. The principle bedroom is positioned to the rear and boasts a beautifully appointed en-suite shower room/WC. The dressing room to the main bedroom has been created by using the fifth bedroom. This could easily be reinstated as a bedroom if you need the extra space. Lastly, the family bathroom comprises of a bath with shower over, separate shower cubicle, wash basin, WC and are complimented by modern tiling.