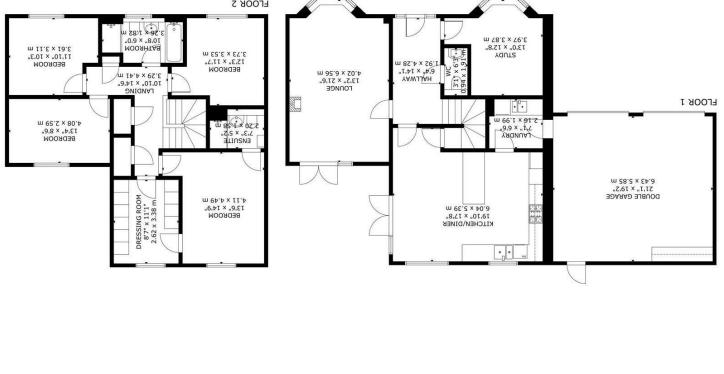

## Trefoil Road, Hailsham

Entrance Hallway 4.29m x 1.93m (14'1 x 6'4)

Lounge 6.55m x 4.01m (21'6 x 13'2)

Study 3.96m x 3.86m (13'0 x 12'8)

Kitchen/Dining Room  $6.05m \times 5.38m (19'10 \times 17'8)$ 

Utility Room 2.16m x 1.98m (7'1 x 6'6)

Ground Floor WC 1.91m  $\times$  0.94m (6'3  $\times$  3'1)

First Floor Landing 4.42m x 3.30m (14'6 x 10'10)

Bedroom One 4.50m x 4.11m (14'9 x 13'6)

Ensuite Shower Room/WC 2.21m  $\times$  1.57m (7'3  $\times$  5'2)

Dressing Room Or Bedroom Five  $3.63m \times 2.62m$  (11'11  $\times$  8'7)

Bedroom Two  $3.73m \times 3.53m (12'3 \times 11'7)$ 

Bedroom Three 3.61m  $\times$  3.12m (11'10  $\times$  10'3 )

Bedroom Four 4.06m x 2.59m (13'4 x 8'6)

Family Bathroom/WC 3.25m x 1.83m (10'8 x 6'o)

Off Road Parking

Double Garage 6.43m x 5.84m (21'1 x 19'2)

Front & Rear Gardens

Viewing Highly Advised