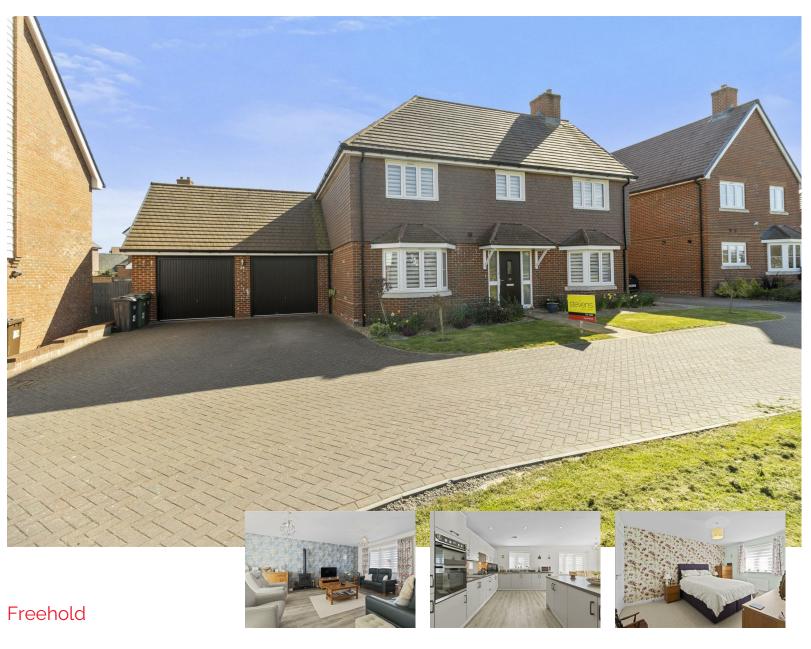

## Trefoil Road, Hailsham

- Location
- Beautifully Presented & Spacious Family Home
- Dual Aspect Lounge & Separate Office Or Sixth Bedroom
- Modern Kitchen/Dining Room Plus Utility Room
- Five Bedrooms & Two Bathrooms
- Ample Off Road Parking
- · Larger Than Average Double Garage
- · Zoned Gas Central Heating
- South Facing Rear Garden & Summer
- Viewing Highly Advised Remainder of 10 Year NHBC Warranty

Stevens and Carter Estate Agents are delighted to bring to the market this beautifully presented family home situated in this popular and extremely desirable location. Positioned with walking distance to open green spaces and bus links on your door step. It is the perfect place to raise a growing family.

Externally, the southerly aspect rear gardens are mainly laid to lawn with areas for planting. The patio area captures the sun throughout the day and is an idea space to sit and relax. Ample off road parking can be found to the front plus a larger than average double garage with electric doors