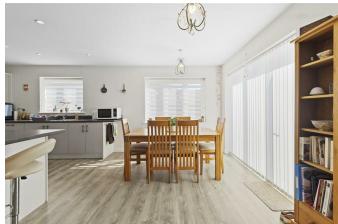

your door step, it is the perfect place to raise a growing family. You are welcomed into the bright and spacious hallway, here you will find access to all principle rooms. The dual aspect lounge runs front to back and is flooded with natural sunlight throughout the day. It offers ample space for your soft furnishings and a feature fire gives the room a real focal point. Lastly, bi-folding doors from here overlook and afford access onto the garden. Situated close by is a generous kitchen/dining room, the kitchen area boasts ample cupboards for storage, work surfaces and fitted appliances, a handy utility room lies to the rear of the kitchen which in turn leads to the garage. Lastly, to complete the ground floor accommodation, a handy office lies to the front and is perfect for home working. On the first floor you will find Four/Five bedrooms. The principle bedroom is positioned to the rear and boasts a beautifully appointed en-suite shower room/WC. The dressing room to the main bedroom has been created by using the fifth bedroom. This could easily be reinstated as a bedroom if you need the extra space. Lastly, the family bathroom comprises of a bath with shower over, separate shower cubicle, wash basin, WC and are complimented by modern tiling.

## Trefoil Road, Hailsham

Entrance Hallway 4.29m x 1.93m (14'1 x 6'4)

Lounge 6.55m x 4.01m (21'6 x 13'2)

Study 3.96m x 3.86m (13'0 x 12'8)

Kitchen/Dining Room  $6.05m \times 5.38m (19'10 \times 17'8)$ 

Utility Room 2.16m x 1.98m (7'1 x 6'6)