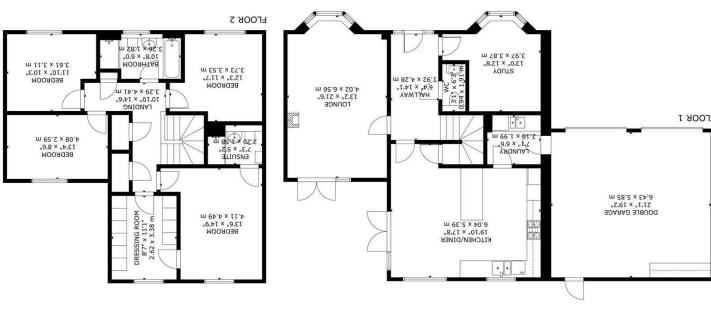

## Trefoil Road, Hailsham

Entrance Hallway 4.29m x 1.93m (14'1 x 6'4)

Lounge 6.55m x 4.01m (21'6 x 13'2)

Study 3.96m x 3.86m (13'0 x 12'8)

Kitchen/Dining Room  $6.05m \times 5.38m (19'10 \times 17'8)$ 

Utility Room 2.16m x 1.98m (7'1 x 6'6)

Ground Floor WC 1.91m  $\times$  0.94m (6'3  $\times$  3'1)

First Floor Landing 4.42m x 3.30m (14'6 x 10'10)

Bedroom One 4.50m x 4.11m (14'9 x 13'6)

Ensuite Shower Room/WC 2.21m  $\times$  1.57m (7'3  $\times$  5'2)

Dressing Room Or Bedroom Five  $3.63m \times 2.62m$  (11'11  $\times$  8'7)

Bedroom Two  $3.73m \times 3.53m (12'3 \times 11'7)$ 

Bedroom Three 3.61m  $\times$  3.12m (11'10  $\times$  10'3 )

Bedroom Four 4.06m x 2.59m (13'4 x 8'6)

Family Bathroom/WC 3.25m x 1.83m (10'8 x 6'o)

Off Road Parking

Double Garage 6.43m x 5.84m (21'1 x 19'2)

Front & Rear Gardens

Viewing Highly Advised