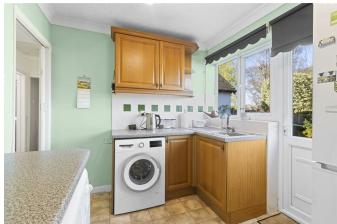

Situated to the front, a lovely size lounge offers space for your soft furnishings and a feature fire place gives the room a focal point. The fitted kitchen lies to the rear and provides ample cupboards for storage, work surfaces and space for appliances, a window and door from here overlook and afford access onto the rear garden. Two double bedrooms are offered. The master bedroom provides ample space for your associated bedroom furniture alongside large fitted wardrobes. The second bedroom is positioned close by, the current owners use this as a dining room but the choice would be yours. These are serviced by the bathroom which comprises of a bath with shower over, wash hand basin and WC.