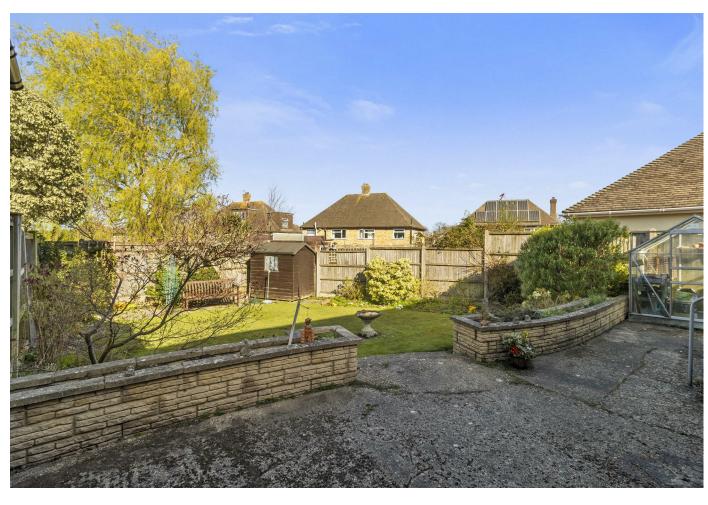

Externally, the front garden is mainly laid to lawn with shrub boarders. Off road parking for several vehicles is also present. Gated side access leads to the rear garden which offers a large patio area, lawns and is stocked with mature planting. In addition, a further gate leads onto a secure "green Space" which the surrounding properties have use of. Finally, this home is being sold with no onward chain so moving could be quicker than you think!