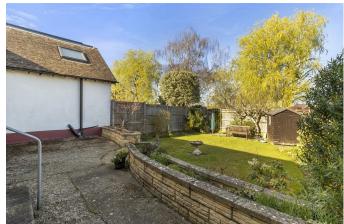

Externally, the front garden is mainly laid to lawn with shrub boarders. Off road parking for several vehicles is also present. Gated side access leads to the rear garden which offers a large patio area, lawns and is stocked with mature planting. In addition, a further gate leads onto a secure "green Space" which the surrounding properties have use of. Finally, this home is being sold with no onward chain so moving could be quicker than you think!