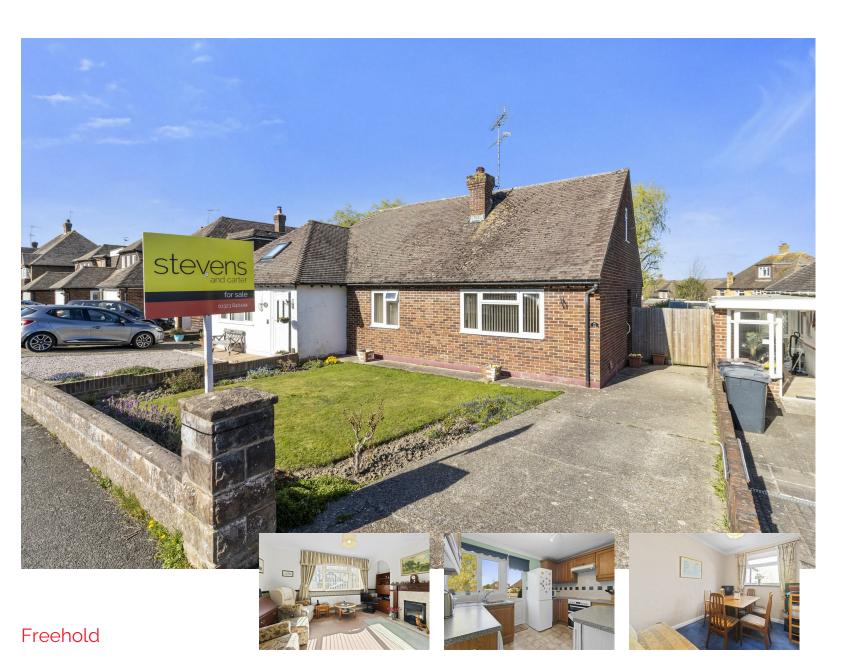

## Harebeating Crescent, Hailsham

- 3D Virtual Tour
- Semi Detached Bungalow -Additional "Secure" Green Space
- · Popular North Hailsham Location
- Bright & Airy Lounge
- Fitted Kitchen
- Two Bedrooms
- Bathroom/WC
- · Off Road Parking • Front & Rear Gardens
- · No Onward Chain Viewing Advised

Don't miss this opportunity to acquire this semi detached bungalow situated in the popular and desirable North Hailsham location. The property has been in the same family's ownership for over 25 years and now does require some cosmetic updating and gives the prospective buyer a chance to create their dream home.

Externally, the front garden is mainly laid to lawn with shrub boarders. Off road parking for several vehicles is also present. Gated side access leads to the rear garden which offers a large patio area, lawns and is stocked with mature planting. In addition, a further gate leads onto a secure "green Space" which the surrounding properties have use of. Finally, this home is being sold with no onward chain so moving could be quicker than you think!