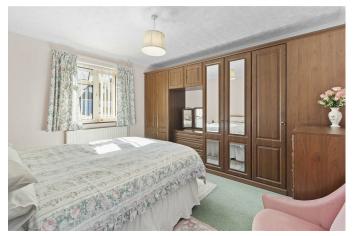

Situated to the front, a lovely size lounge offers space for your soft furnishings and a feature fire place gives the room a focal point. The fitted kitchen lies to the rear and provides ample cupboards for storage, work surfaces and space for appliances, a window and door from here overlook and afford access onto the rear garden. Two double bedrooms are offered. The master bedroom provides ample space for your associated bedroom furniture alongside large fitted wardrobes. The second bedroom is positioned close by, the current owners use this as a dining room but the choice would be yours. These are serviced by the bathroom which comprises of a bath with shower over, wash hand basin and WC.