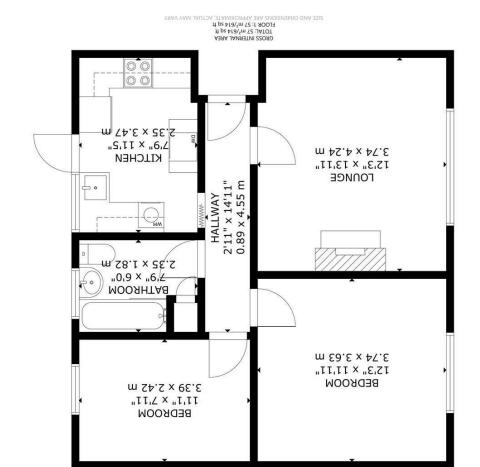

## Harebeating Crescent, Hailsham

Lounge 4.24m 3.73m (13'11 12'3) Kitchen 3.48m x 2.36m (11'5 x 7'9) Bedroom One 3.73m x 3.63m (12'3 x 11'11)

Entrance Hall 4.55m x 0.89m (14'11 x 2'11)

Bedroom Two 3.38m x 2.41m (11'1 x 7'11)

Bathroom/WC 2.36m x 1.83m (7'9 x 6'0)

Private Driveway

Front & Rear Gardens