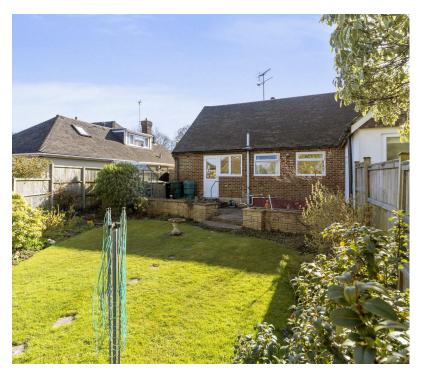

Externally, the front garden is mainly laid to lawn with shrub boarders. Off road parking for several vehicles is also present. Gated side access leads to the rear garden which offers a large patio area, lawns and is stocked with mature planting. In addition, a further gate leads onto a secure "green Space" which the surrounding properties have use of. Finally, this home is being sold with no onward chain so moving could be quicker than you think!