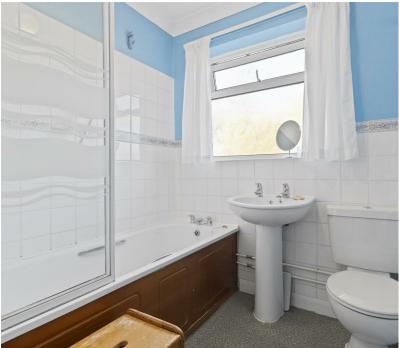

Situated to the front, a lovely size lounge offers space for your soft furnishings and a feature fire place gives the room a focal point. The fitted kitchen lies to the rear and provides ample cupboards for storage, work surfaces and space for appliances, a window and door from here overlook and afford access onto the rear garden. Two double bedrooms are offered. The master bedroom provides ample space for your associated bedroom furniture alongside large fitted wardrobes. The second bedroom is positioned close by, the current owners use this as a dining room but the choice would be yours. These are serviced by the bathroom which comprises of a bath with shower over, wash hand basin and WC.

Bathroom/WC 2.36m x 1.83m (7'9 x 6'0)

Private Driveway

Front & Rear Gardens