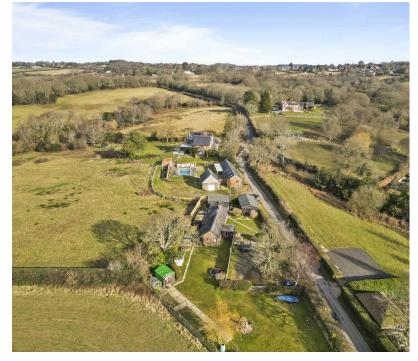

## **DESCRIPTION**

Guide Price £600,000 - £625,000 PLANNING PERMISSION GRANTED To Demolish Existing Residence To Build A Three/Four Bedroom Detached House | Stunning Rural Location | Far Reaching Views Towards South Downs | Adjoining Fields | Picturesque Hedgerow Lane | Excellent Opportunity To Create Your Dream Home In The Country.

Stevens and Carter Estate Agents are excited to bring to the market this opportunity to "Build Your Dream Home" situated in this beautiful village location. The existing property is located on the fringes of the highly sought after village of Rushlake Green with its central green, the historic Horse and Groom Inn, a post office and general store with seated café area. Within the village there is also a village hall which holds numerous events/clubs during the year, an ideal place to make new friends.

The current property is full of charm and character arranged with an entrance porch with door to office, further door to the lounge which boasts exposed beams and a brick fireplace, kitchen/dining room which includes a solid fuel Rayburn, a rear utility lobby, three bedrooms and a bathroom/WC. Outside there is a fabulous and very useful workshop, ample off road parking and very good size gardens overall being approximately a quarter of an acre (TBV).

This really is a rare opportunity to live in a wonderful home in the middle of beautiful countryside.

Council Tax Band: E