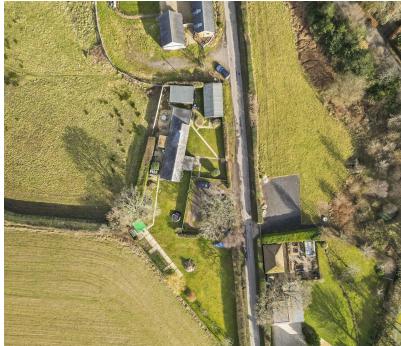

The current property is full of charm and character arranged with an entrance porch with door to office, further door to the lounge which boasts exposed beams and a brick fireplace, kitchen/dining room which includes a solid fuel Rayburn, a rear utility lobby, three bedrooms and a bathroom/WC. Outside there is a fabulous and very useful workshop, ample off road parking and very good size gardens overall being approximately a quarter of an acre (TBV).

Bathroom

Boiler Room

Rear Lean To

Outside

Large Workshop

Off Road Parking Area For Several Vehicles

Several Sheds

Patio And Lawned Gardens