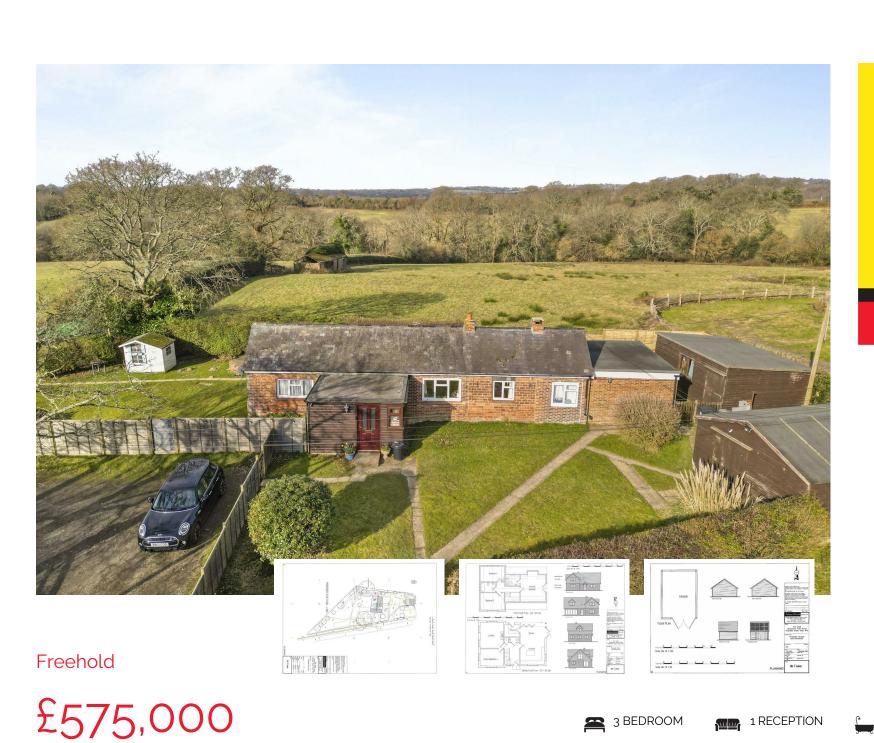

## **DESCRIPTION**

Guide Price £600,000 - £625,000 PLANNING PERMISSION GRANTED To Demolish Existing Residence To Build A Three/Four Bedroom Detached House | Stunning Rural Location | Far Reaching Views Towards South Downs | Adjoining Fields | Picturesque Hedgerow Lane | Excellent Opportunity To Create Your Dream Home In The Country.

Stevens and Carter Estate Agents are excited to bring to the market this opportunity to "Build Your Dream Home" situated in this beautiful village location. The existing property is located on the fringes of the highly sought after village of Rushlake Green with its central green, the historic Horse and Groom Inn, a post office and general store with seated café area. Within the village there is also a village hall which holds numerous events/clubs during the year, an ideal place to make new friends.

The current property is full of charm and character arranged with an entrance porch with door to office, further door to the lounge which boasts exposed beams and a brick fireplace, kitchen/dining room which includes a solid fuel Rayburn, a rear utility lobby, three bedrooms and a bathroom/WC. Outside there is a fabulous and very useful workshop, ample off road parking and very good size gardens overall being approximately a quarter of an acre (TBV).