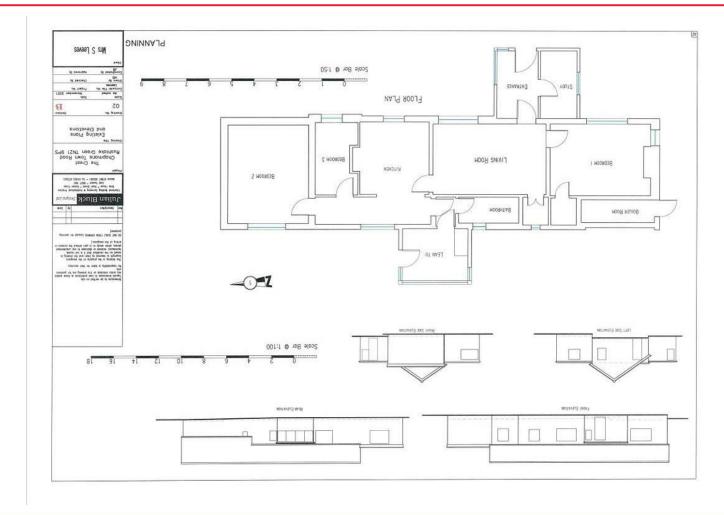

## Chapmans Town Road, Heathfield

Entrance Porch

Office

Living Room

Kitchen

Bedroom One

Bedroom Two

Bedroom Three

Bathroom

Boiler Room

Rear Lean To

Outside

Large Workshop

Off Road Parking Area For Several Vehicles

Several Sheds

Patio And Lawned Gardens