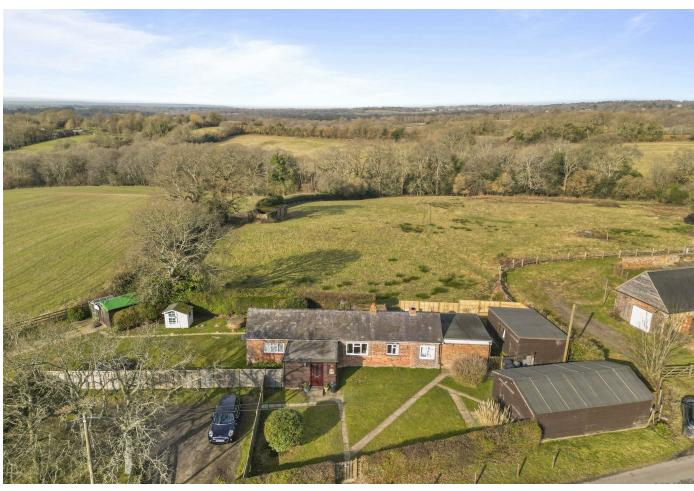

Stevens and Carter Estate Agents are excited to bring to the market this opportunity to "Build Your Dream Home" situated in this beautiful village location. The existing property is located on the fringes of the highly sought after village of Rushlake Green with its central green, the historic Horse and Groom Inn, a post office and general store with seated café area. Within the village there is also a village hall which holds numerous events/clubs during the year, an ideal place to make new friends.

The current property is full of charm and character arranged with an entrance porch with door to office, further door to the lounge which boasts exposed beams and a brick fireplace, kitchen/dining room which includes a solid fuel Rayburn, a rear utility lobby, three bedrooms and a bathroom/WC. Outside there is a fabulous and very useful workshop, ample off road parking and very good size gardens overall being approximately a quarter of an acre (TBV).