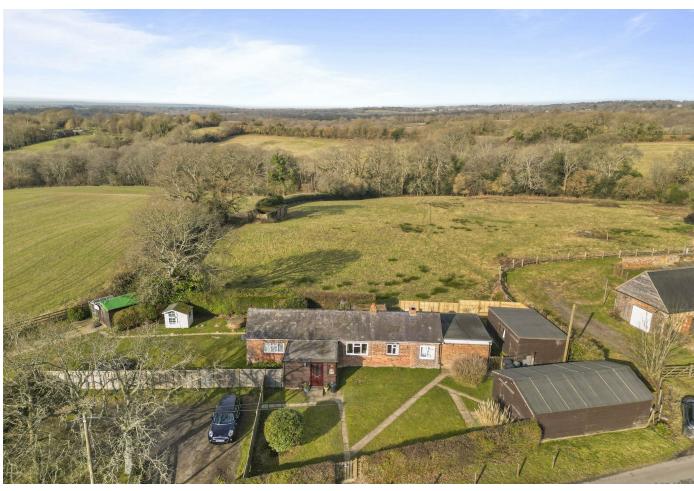

The current property is full of charm and character arranged with an entrance porch with door to office, further door to the lounge which boasts exposed beams and a brick fireplace, kitchen/dining room which includes a solid fuel Rayburn, a rear utility lobby, three bedrooms and a bathroom/WC. Outside there is a fabulous and very useful workshop, ample off road parking and very good size gardens overall being approximately a quarter of an acre (TBV).

Bathroom

Boiler Room

Rear Lean To

Outside

Large Workshop

Off Road Parking Area For Several Vehicles

Several Sheds

Patio And Lawned Gardens