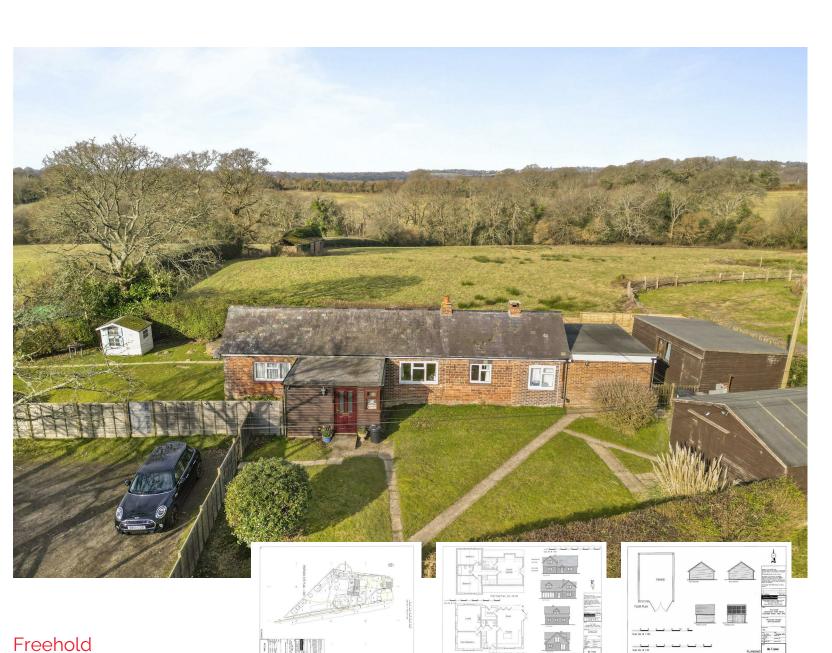

## **DESCRIPTION**

Guide Price £600,000 - £625,000 PLANNING PERMISSION GRANTED To Demolish Existing Residence To Build A Three/Four Bedroom Detached House | Stunning Rural Location | Far Reaching Views Towards South Downs | Adjoining Fields | Picturesque Hedgerow Lane | Excellent Opportunity To Create Your Dream Home In The Country.

The current property is full of charm and character arranged with an entrance porch with door to office, further door to the lounge which boasts exposed beams and a brick fireplace, kitchen/dining room which includes a solid fuel Rayburn, a rear utility lobby, three bedrooms and a bathroom/WC. Outside there is a fabulous and very useful workshop, ample off road parking and very good size gardens overall being approximately a quarter of an acre (TBV).

Bathroom

Boiler Room

Rear Lean To

Outside

Large Workshop

Off Road Parking Area For Several Vehicles

Several Sheds

Patio And Lawned Gardens