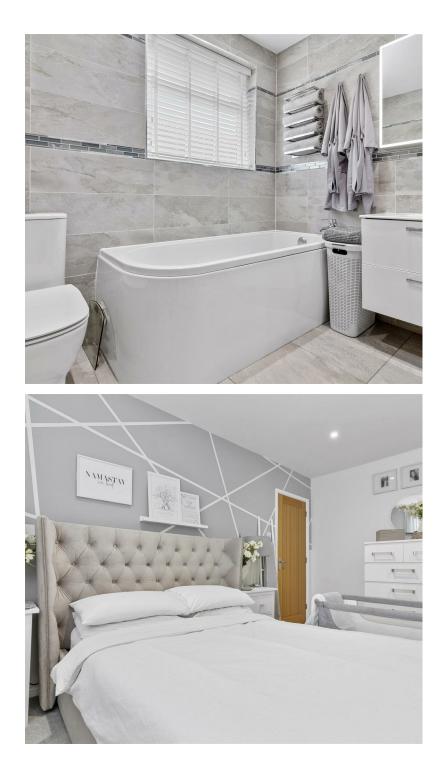

The bungalow boasts a spacious layout, ensuring that every corner of the home feels open and inviting. The bathroom is thoughtfully designed, catering to the needs of modern living. One of the standout features of this property is the high spec finish of the kitchen and bathrooms alongside its direct access to the picturesque Cuckoo Trail, making it an excellent choice for nature enthusiasts and those who enjoy leisurely walks.

#### Manor Park Road, Hailsham

Entrance Hall 2.62 x 3.06 (8'7" x 10'0") Separate WC 1.27 x 1.13 (4'1" x 3'8" ) Hallway 1.07 x 3.14 (3'6" x 10'3") Bedroom One 4.19 x 3.14 (13'8" x 10'3") Bedroom Two 3.04 x 3.06 (9'11" x 10'0") Bedroom Three 3.22 x 2.14 (10'6" x 7'0") Bedroom Four/ Study 2.12 x 2.14 (6'11" x 7'0") Living/ Dining Area 5.52 x 3.14 (18'1" x 10'3")

Kitchen 3.59 x 3.18 (11'9" x 10'5")

Bathroom 2.36 x 2.93 (7'8" x 9'7")

Conservatory 3.00 x 2.61 (9'10" x 8'6")

Driveway

Rear Garden