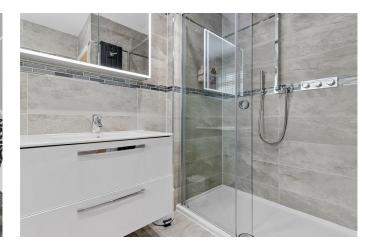

The bungalow boasts a spacious layout, ensuring that every corner of the home feels open and inviting. The bathroom is thoughtfully designed, catering to the needs of modern living. One of the standout features of this property is the high spec finish of the kitchen and bathrooms alongside its direct access to the picturesque Cuckoo Trail, making it an excellent choice for nature enthusiasts and those who enjoy leisurely walks.

Kitchen 3.59 x 3.18 (11'9" x 10'5")

Bathroom 2.36 x 2.93 (7'8" x 9'7")

Conservatory 3.00 x 2.61 (9'10" x 8'6")

Driveway

Rear Garden