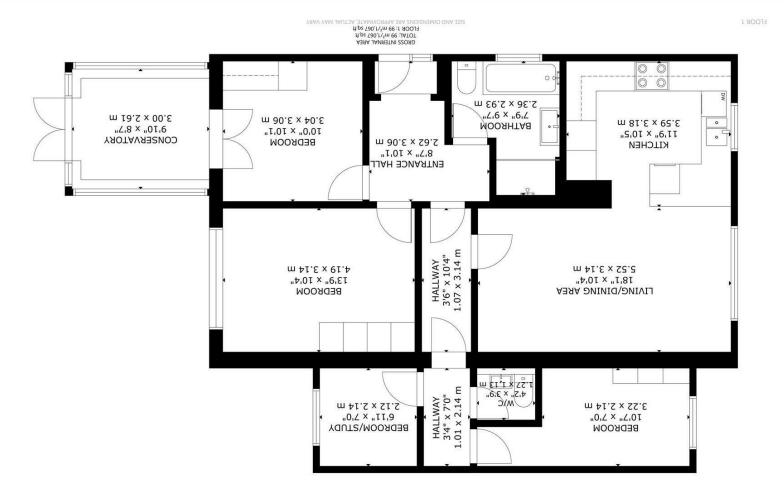

#### Manor Park Road, Hailsham

Entrance Hall 2.62 x 3.06 (8'7" x 10'0") Separate WC 1.27 x 1.13 (4'1" x 3'8" ) Hallway 1.07 x 3.14 (3'6" x 10'3") Bedroom One 4.19 x 3.14 (13'8" x 10'3") Bedroom Two 3.04 x 3.06 (9'11" x 10'0") Bedroom Three 3.22 x 2.14 (10'6" x 7'0") Bedroom Four/ Study 2.12 x 2.14 (6'11" x 7'0") Living/ Dining Area 5.52 x 3.14 (18'1" x 10'3")

Kitchen 3.59 x 3.18 (11'9" x 10'5")

Bathroom 2.36 x 2.93 (7'8" x 9'7")

Conservatory 3.00 x 2.61 (9'10" x 8'6")

Driveway

Rear Garden