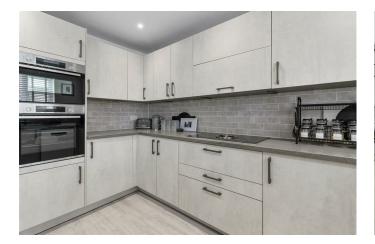

The bungalow boasts a spacious layout, ensuring that every corner of the home feels open and inviting. The bathroom is thoughtfully designed, catering to the needs of modern living. One of the standout features of this property is the high spec finish of the kitchen and bathrooms alongside its direct access to the picturesque Cuckoo Trail, making it an excellent choice for nature enthusiasts and those who enjoy leisurely walks.

Kitchen 3.59 x 3.18 (11'9" x 10'5")

Bathroom 2.36 x 2.93 (7'8" x 9'7")

Conservatory 3.00 x 2.61 (9'10" x 8'6")

Driveway

Rear Garden