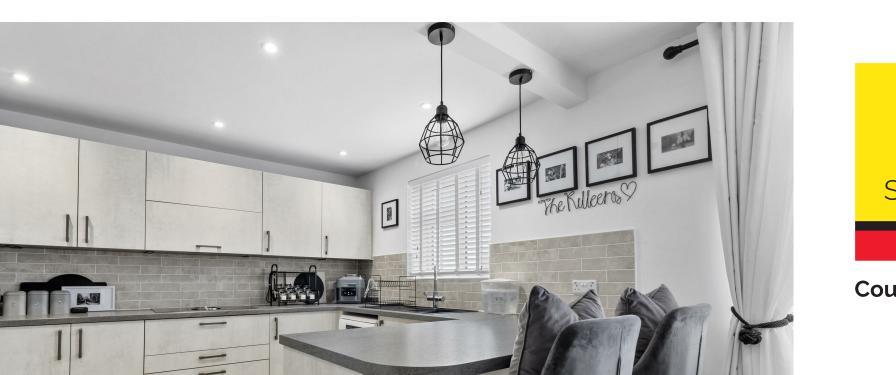

The bungalow boasts a spacious layout, ensuring that every corner of the home feels open and inviting. The bathroom is thoughtfully designed, catering to the needs of modern living. One of the standout features of this property is the high spec finish of the kitchen and bathrooms alongside its direct access to the picturesque Cuckoo Trail, making it an excellent choice for nature enthusiasts and those who enjoy leisurely walks.

Kitchen 3.59 x 3.18 (11'9" x 10'5")

Bathroom 2.36 x 2.93 (7'8" x 9'7")

Conservatory 3.00 x 2.61 (9'10" x 8'6")

Driveway

Rear Garden