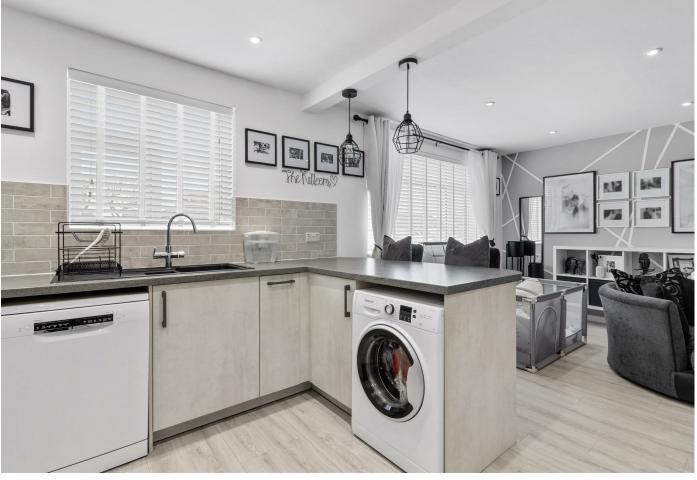

The bungalow boasts a spacious layout, ensuring that every corner of the home feels open and inviting. The bathroom is thoughtfully designed, catering to the needs of modern living. One of the standout features of this property is the high spec finish of the kitchen and bathrooms alongside its direct access to the picturesque Cuckoo Trail, making it an excellent choice for nature enthusiasts and those who enjoy leisurely walks.

Kitchen 3.59 x 3.18 (11'9" x 10'5")

Bathroom 2.36 x 2.93 (7'8" x 9'7")

Conservatory 3.00 x 2.61 (9'10" x 8'6")

Driveway

Rear Garden