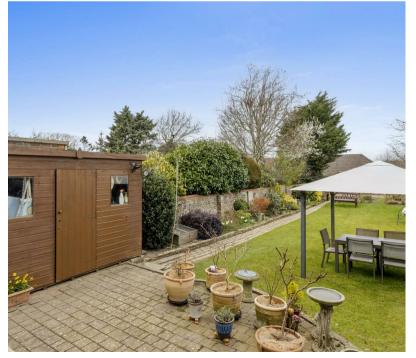

Externally, the front garden offers a grass border and hedging, and off road parking for several vehicles . The large rear garden which spans in excess of 100FT is stocked full of mature planting, lawns and two patio areas.

#### Outside

Driveway Affording Parking For Several Vehicles

Long Rear Garden