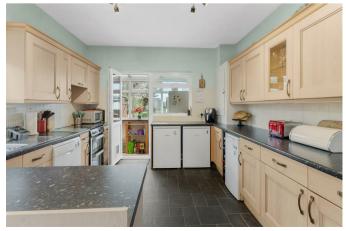

This spacious and versatile home offers ample accommodation for all of the family and would be perfect for multi generational living. The home comprises a bright and airy reception hall, two reception rooms boasting character. There is also a fabulous kitchen/dining Room with door to a utility lobby and a downstairs shower room/WC. Upstairs there are six bedrooms split over two further floors, a bathroom/WC with an additional separate WC. Ideal if you have a large family, perfect for the morning rush.

# London Road, Hailsham

Entrance Porch Reception Hall 5.08m x 2.68m (16'7" x 8'9") Lounge 4.67m x 4.36m (15'3" x 14'3") Family Room/Bedroom Seven 5.01m x 3.72m (16'5" × 12'2") Shower Room/WC 2.45m x 1.58m (8'0" x 5'2") Kitchen/Dining Room Kitchen Area 3.93m x 3.32m (12'10" x 10'10") Dining Area 3.68m x 3.32m (12'0" x 10'10") Utility Porch 2.61m x 1.12m (8'6" x 3'8") Staircase To First Floor Landing 7.12m x 1.64m (23'4" × 5'4") Bedroom One 4.73m x 4.37m (15'6" x 14'4") Bedroom Two 4.25m x 3.73m (13'11" x 12'2") Bedroom Three 3.59m x 3.36m (11'9" x 11'0") Bedroom Six/Study 2.72m x 1.88m (8'11" x 6'2") Bathroom/Shower Room 2.74m x 2.24m (8'11" x 7'4") Separate WC 1.91m x 0.92m (6'3" x 3'0") Staircase To Second Floor Landing 1.97m x 0.98m (6'5" x 3'2") Bedroom Four 4.08m x 4.02m (13'4" x 13'2")