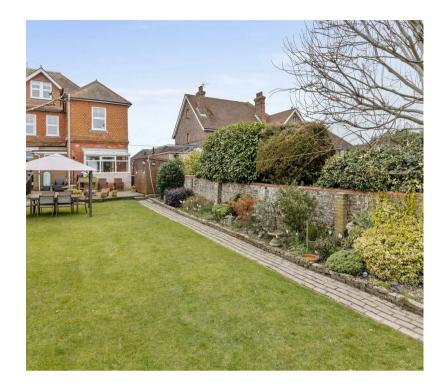

Externally, the front garden offers a grass border and hedging, and off road parking for several vehicles . The large rear garden which spans in excess of 100FT is stocked full of mature planting, lawns and two patio areas.

#### Outside

Driveway Affording Parking For Several Vehicles

Long Rear Garden