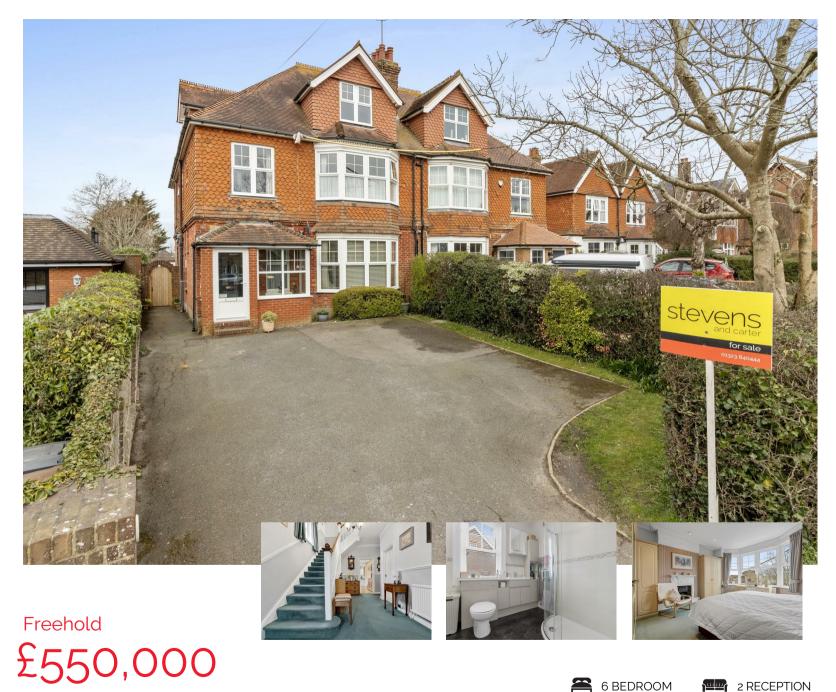

- Victorian Semi-Det House
- Six Bedrooms
- Three Receptions
- Two Bathrooms
- 25ft Kitchen/Dining Room
- Several Period Fireplaces
- Very Long Rear Garden
- Off Road Parking For Several Vehicles
- Impressive Reception Hall
- Very Good Order

#### DESCRIPTION

Guide Price £550,000 - £575,000 | Spacious Period Semi-Detached Family House | Six If Not Potentially Seven Bedrooms | Two Reception Rooms | Fabulous Kitchen/Dining Room | Period Style Fireplaces Throughout | Two Bathrooms | Utility Lobby | Very Good Order | Long Rear Garden | Off Road Parking For Several Vehicles.

Once in a while something truly special comes to the market. This is one of those moments! This over sized period family home has been in the owners tenure for over 40 years and lovingly looked after and upgraded during this time. Situated within walking distance of local shops, schools and bus links to Eastbourne. It is the perfect location to call home.

Externally, the front garden offers a grass border and hedging, and off road parking for several vehicles . The large rear garden which spans in excess of 100FT is stocked full of mature planting, lawns and two patio areas.