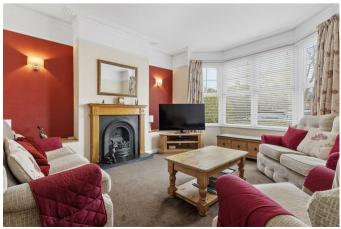

This spacious and versatile home offers ample accommodation for all of the family and would be perfect for multi generational living. The home comprises a bright and airy reception hall, two reception rooms boasting character. There is also a fabulous kitchen/dining Room with door to a utility lobby and a downstairs shower room/WC. Upstairs there are six bedrooms split over two further floors, a bathroom/WC with an additional separate WC. Ideal if you have a large family, perfect for the morning rush.

# London Road, Hailsham

Entrance Porch Reception Hall 5.08m x 2.68m (16'7" x 8'9") Lounge 4.67m x 4.36m (15'3" x 14'3") Family Room/Bedroom Seven 5.01m x 3.72m (16'5" × 12'2") Shower Room/WC 2.45m x 1.58m (8'0" x 5'2") Kitchen/Dining Room Kitchen Area 3.93m x 3.32m (12'10" x 10'10") Dining Area 3.68m x 3.32m (12'0" x 10'10") Utility Porch 2.61m x 1.12m (8'6" x 3'8") Staircase To First Floor Landing 7.12m x 1.64m (23'4" × 5'4") Bedroom One 4.73m x 4.37m (15'6" x 14'4") Bedroom Two 4.25m x 3.73m (13'11" x 12'2") Bedroom Three 3.59m x 3.36m (11'9" x 11'0") Bedroom Six/Study 2.72m x 1.88m (8'11" x 6'2") Bathroom/Shower Room 2.74m x 2.24m (8'11" x 7'4") Separate WC 1.91m x 0.92m (6'3" x 3'0") Staircase To Second Floor Landing 1.97m x 0.98m (6'5" x 3'2") Bedroom Four 4.08m x 4.02m (13'4" x 13'2")