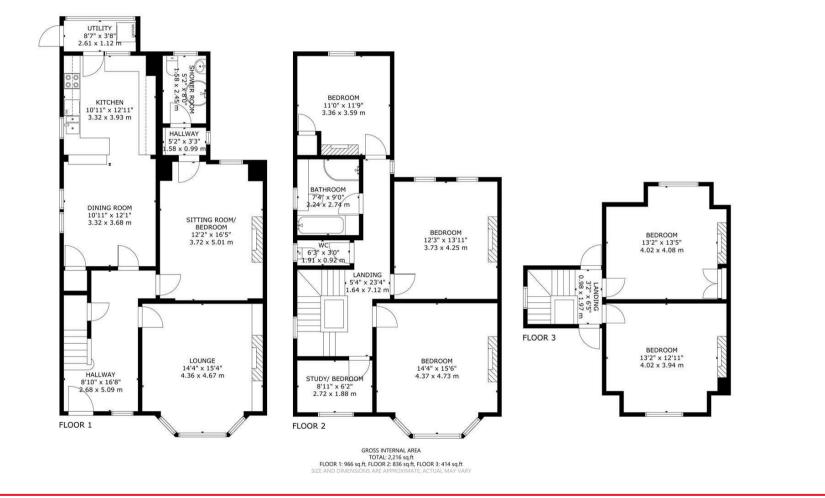

# London Road, Hailsham

Entrance Porch Reception Hall 5.08m x 2.68m (16'7" x 8'9") Lounge 4.67m x 4.36m (15'3" x 14'3") Family Room/Bedroom Seven 5.01m x 3.72m (16'5" × 12'2") Shower Room/WC 2.45m x 1.58m (8'0" x 5'2") Kitchen/Dining Room Kitchen Area 3.93m x 3.32m (12'10" x 10'10") Dining Area 3.68m x 3.32m (12'0" x 10'10") Utility Porch 2.61m x 1.12m (8'6" x 3'8") Staircase To First Floor Landing 7.12m x 1.64m (23'4" × 5'4") Bedroom One 4.73m x 4.37m (15'6" x 14'4") Bedroom Two 4.25m x 3.73m (13'11" x 12'2") Bedroom Three 3.59m x 3.36m (11'9" x 11'0") Bedroom Six/Study 2.72m x 1.88m (8'11" x 6'2") Bathroom/Shower Room 2.74m x 2.24m (8'11" x 7'4") Separate WC 1.91m x 0.92m (6'3" x 3'0") Staircase To Second Floor Landing 1.97m x 0.98m (6'5" x 3'2") Bedroom Four 4.08m x 4.02m (13'4" x 13'2")

Bedroom Five 4.02m x 3.94m (13'2" x 12'11")