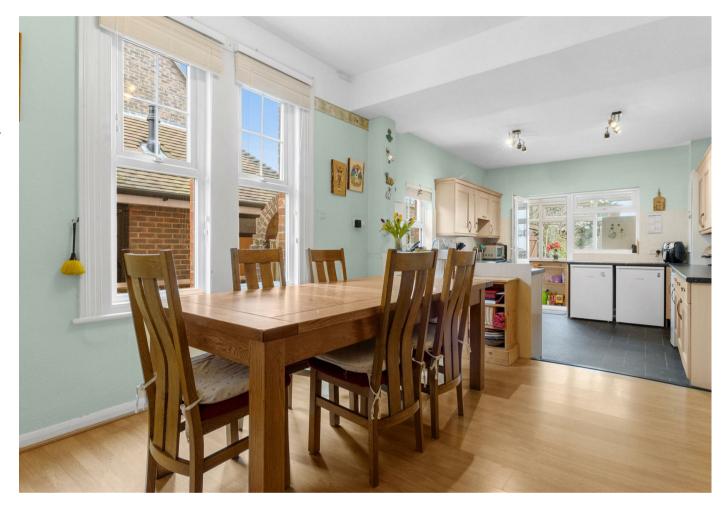

This spacious and versatile home offers ample accommodation for all of the family and would be perfect for multi generational living. The home comprises a bright and airy reception hall, two reception rooms boasting character. There is also a fabulous kitchen/dining Room with door to a utility lobby and a downstairs shower room/WC. Upstairs there are six bedrooms split over two further floors, a bathroom/WC with an additional separate WC. Ideal if you have a large family, perfect for the morning rush.

# London Road, Hailsham

Entrance Porch Reception Hall 5.08m x 2.68m (16'7" x 8'9") Lounge 4.67m x 4.36m (15'3" x 14'3") Family Room/Bedroom Seven 5.01m x 3.72m (16'5" × 12'2") Shower Room/WC 2.45m x 1.58m (8'0" x 5'2") Kitchen/Dining Room Kitchen Area 3.93m x 3.32m (12'10" x 10'10") Dining Area 3.68m x 3.32m (12'0" x 10'10") Utility Porch 2.61m x 1.12m (8'6" x 3'8") Staircase To First Floor Landing 7.12m x 1.64m (23'4" × 5'4") Bedroom One 4.73m x 4.37m (15'6" x 14'4") Bedroom Two 4.25m x 3.73m (13'11" x 12'2") Bedroom Three 3.59m x 3.36m (11'9" x 11'0") Bedroom Six/Study 2.72m x 1.88m (8'11" x 6'2") Bathroom/Shower Room 2.74m x 2.24m (8'11" x 7'4") Separate WC 1.91m x 0.92m (6'3" x 3'0") Staircase To Second Floor Landing 1.97m x 0.98m (6'5" x 3'2") Bedroom Four 4.08m x 4.02m (13'4" x 13'2")