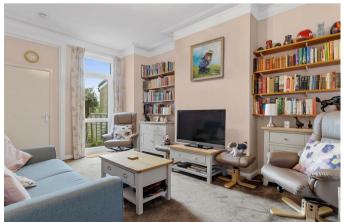

This spacious and versatile home offers ample accommodation for all of the family and would be perfect for multi generational living. The home comprises a bright and airy reception hall, two reception rooms boasting character. There is also a fabulous kitchen/dining Room with door to a utility lobby and a downstairs shower room/WC. Upstairs there are six bedrooms split over two further floors, a bathroom/WC with an additional separate WC. Ideal if you have a large family, perfect for the morning rush.

# London Road, Hailsham

Entrance Porch Reception Hall 5.08m x 2.68m (16'7" x 8'9") Lounge 4.67m x 4.36m (15'3" x 14'3") Family Room/Bedroom Seven 5.01m x 3.72m (16'5" × 12'2") Shower Room/WC 2.45m x 1.58m (8'0" x 5'2") Kitchen/Dining Room Kitchen Area 3.93m x 3.32m (12'10" x 10'10") Dining Area 3.68m x 3.32m (12'0" x 10'10") Utility Porch 2.61m x 1.12m (8'6" x 3'8") Staircase To First Floor Landing 7.12m x 1.64m (23'4" × 5'4") Bedroom One 4.73m x 4.37m (15'6" x 14'4") Bedroom Two 4.25m x 3.73m (13'11" x 12'2") Bedroom Three 3.59m x 3.36m (11'9" x 11'0") Bedroom Six/Study 2.72m x 1.88m (8'11" x 6'2") Bathroom/Shower Room 2.74m x 2.24m (8'11" x 7'4") Separate WC 1.91m x 0.92m (6'3" x 3'0") Staircase To Second Floor Landing 1.97m x 0.98m (6'5" x 3'2") Bedroom Four 4.08m x 4.02m (13'4" x 13'2")