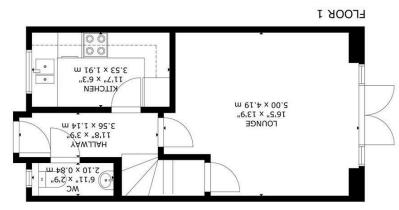

## Trefoil Road, Hailsham

Entrance Hall 3.56m x 1.14m (11'8 x 3'9)

Kitchen 3.53m x 1.91m (11'7 x 6'3)

Lounge 5.00m x 4.19m (16'5 x 13'9)

Ground Floor WC 2.11m x 0.84m (6'11 x 2'9)

First Floor Landing 2.13m x 1.04m (7'0 x 3'5)