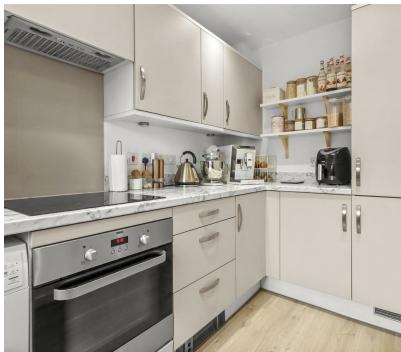

Upon entry, the bright and airy hallway provides access to all principle rooms. The modern kitchen sits to the front and boasts ample cupboards for storage, work surfaces and fitted appliances such as a fridge freezer and dishwasher. A spacious lounge lies to the rear and offers ample space for your soft furnishings alongside space for a good size dining table and chairs. Windows and doors from here over look and afford access onto the rear garden. To complete the ground floor accommodation, a handy WC is present. On the first floor, two double bedrooms are offered. The master bedroom lies to the front and boasts ample space for your associated bedroom furniture. The second bedroom is positioned to the rear and benefits from a large storage cupboard/wardrobe. These are both serviced by a modern bathroom. It comprises of a bath with shower over, wash basin, WC and are complimented by contrasting tiling.