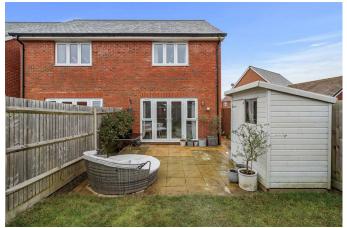

Externally - Off road parking for two vehicles can be found to the front. The rear garden is mainly laid to lawn with a lovely patio area that captures the sun throughout the day alongside areas for planting. Lastly, gated side access leads to the front.