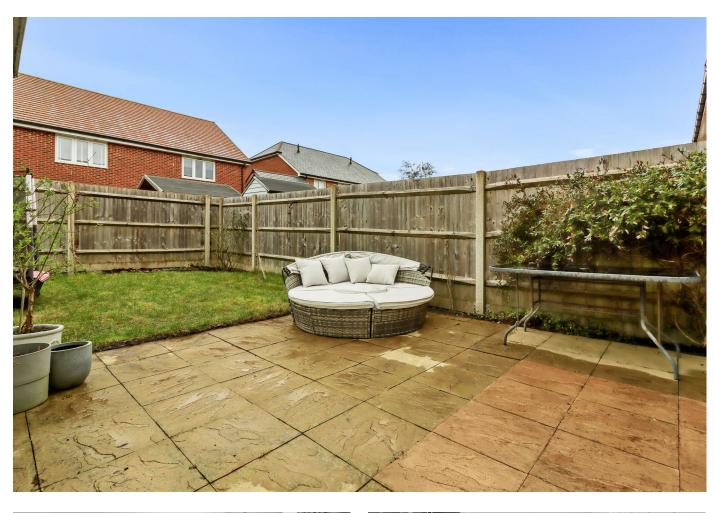

Externally - Off road parking for two vehicles can be found to the front. The rear garden is mainly laid to lawn with a lovely patio area that captures the sun throughout the day alongside areas for planting. Lastly, gated side access leads to the front.