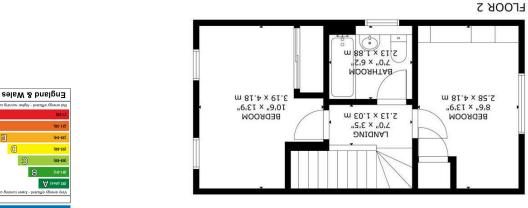

## Trefoil Road, Hailsham

Entrance Hall 3.56m x 1.14m (11'8 x 3'9)

Kitchen 3.53m x 1.91m (11'7 x 6'3)

Lounge 5.00m x 4.19m (16'5 x 13'9)

Ground Floor WC 2.11m x 0.84m (6'11 x 2'9)

First Floor Landing 2.13m x 1.04m (7'0 x 3'5)

Bedroom One 4.19m x 3.20m (13'9 x 10'6)

Bedroom Two 4.19m x 2.59m (13'9 x 8'6)

Bathroom/WC 2.13m x 1.88m (7'0 x 6'2)

Off Road Parking

Rear Garden

Viewing Highly Advised