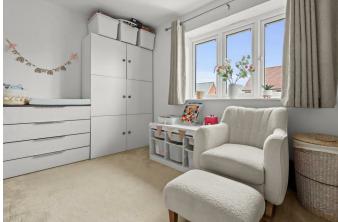

Upon entry, the bright and airy hallway provides access to all principle rooms. The modern kitchen sits to the front and boasts ample cupboards for storage, work surfaces and fitted appliances such as a fridge freezer and dishwasher. A spacious lounge lies to the rear and offers ample space for your soft furnishings alongside space for a good size dining table and chairs. Windows and doors from here over look and afford access onto the rear garden. To complete the ground floor accommodation, a handy WC is present. On the first floor, two double bedrooms are offered. The master bedroom lies to the front and boasts ample space for your associated bedroom furniture. The second bedroom is positioned to the rear and benefits from a large storage cupboard/wardrobe. These are both serviced by a modern bathroom. It comprises of a bath with shower over, wash basin, WC and are complimented by contrasting tiling.