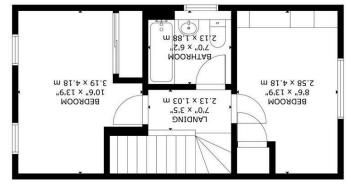

Bedroom One 4.19m x 3.20m (13'9 x 10'6)

Bedroom Two 4.19m x 2.59m (13'9 x 8'6)

Bathroom/WC 2.13m x 1.88m (7'0 x 6'2)

Off Road Parking

Rear Garden

Viewing Highly Advised