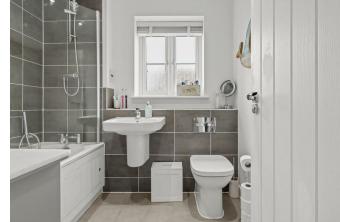

Upon entry, the bright and airy hallway provides access to all principle rooms. The modern kitchen sits to the front and boasts ample cupboards for storage, work surfaces and fitted appliances such as a fridge freezer and dishwasher. A spacious lounge lies to the rear and offers ample space for your soft furnishings alongside space for a good size dining table and chairs. Windows and doors from here over look and afford access onto the rear garden. To complete the ground floor accommodation, a handy WC is present. On the first floor, two double bedrooms are offered. The master bedroom lies to the front and boasts ample space for your associated bedroom furniture. The second bedroom is positioned to the rear and benefits from a large storage cupboard/wardrobe. These are both serviced by a modern bathroom. It comprises of a bath with shower over, wash basin, WC and are complimented by contrasting tiling.