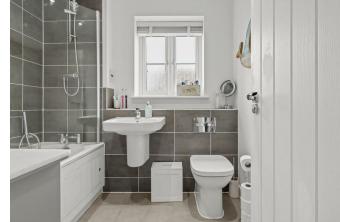

Upon entry, the bright and airy hallway provides access to all principle rooms. The modern kitchen sits to the front and boasts ample cupboards for storage, work surfaces and fitted appliances such as a fridge freezer and dishwasher. A spacious lounge lies to the rear and offers ample space for your soft furnishings alongside space for a good size dining table and chairs. Windows and doors from here over look and afford access onto the rear garden. To complete the ground floor accommodation, a handy WC is present. On the first floor, two double bedrooms are offered. The master bedroom lies to the front and boasts ample space for your associated bedroom furniture. The second bedroom is positioned to the rear and benefits from a large storage cupboard/wardrobe. These are both serviced by a modern bathroom. It comprises of a bath with shower over, wash basin, WC and are complimented by contrasting tiling.

Bedroom One 4.19m x 3.20m (13'9 x 10'6)

Bedroom Two 4.19m x 2.59m (13'9 x 8'6)

Bathroom/WC 2.13m x 1.88m (7'0 x 6'2)

Off Road Parking

Rear Garden

Viewing Highly Advised