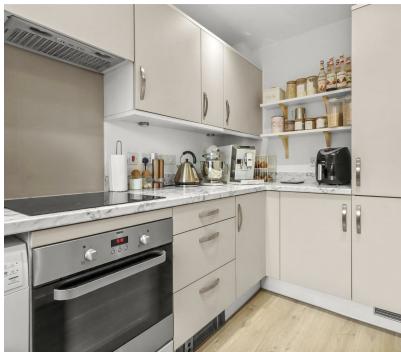

Upon entry, the bright and airy hallway provides access to all principle rooms. The modern kitchen sits to the front and boasts ample cupboards for storage, work surfaces and fitted appliances such as a fridge freezer and dishwasher. A spacious lounge lies to the rear and offers ample space for your soft furnishings alongside space for a good size dining table and chairs. Windows and doors from here over look and afford access onto the rear garden. To complete the ground floor accommodation, a handy WC is present. On the first floor, two double bedrooms are offered. The master bedroom lies to the front and boasts ample space for your associated bedroom furniture. The second bedroom is positioned to the rear and benefits from a large storage cupboard/wardrobe. These are both serviced by a modern bathroom. It comprises of a bath with shower over, wash basin, WC and are complimented by contrasting tiling.

## Trefoil Road, Hailsham

Entrance Hall 3.56m x 1.14m (11'8 x 3'9)

Kitchen 3.53m x 1.91m (11'7 x 6'3)

Lounge 5.00m x 4.19m (16'5 x 13'9)

Ground Floor WC 2.11m x 0.84m (6'11 x 2'9)

First Floor Landing 2.13m x 1.04m (7'0 x 3'5)