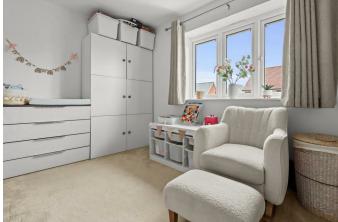

Upon entry, the bright and airy hallway provides access to all principle rooms. The modern kitchen sits to the front and boasts ample cupboards for storage, work surfaces and fitted appliances such as a fridge freezer and dishwasher. A spacious lounge lies to the rear and offers ample space for your soft furnishings alongside space for a good size dining table and chairs. Windows and doors from here over look and afford access onto the rear garden. To complete the ground floor accommodation, a handy WC is present. On the first floor, two double bedrooms are offered. The master bedroom lies to the front and boasts ample space for your associated bedroom furniture. The second bedroom is positioned to the rear and benefits from a large storage cupboard/wardrobe. These are both serviced by a modern bathroom. It comprises of a bath with shower over, wash basin, WC and are complimented by contrasting tiling.

Bedroom One 4.19m x 3.20m (13'9 x 10'6)

Bedroom Two 4.19m x 2.59m (13'9 x 8'6)

Bathroom/WC 2.13m x 1.88m (7'0 x 6'2)

Off Road Parking

Rear Garden

Viewing Highly Advised