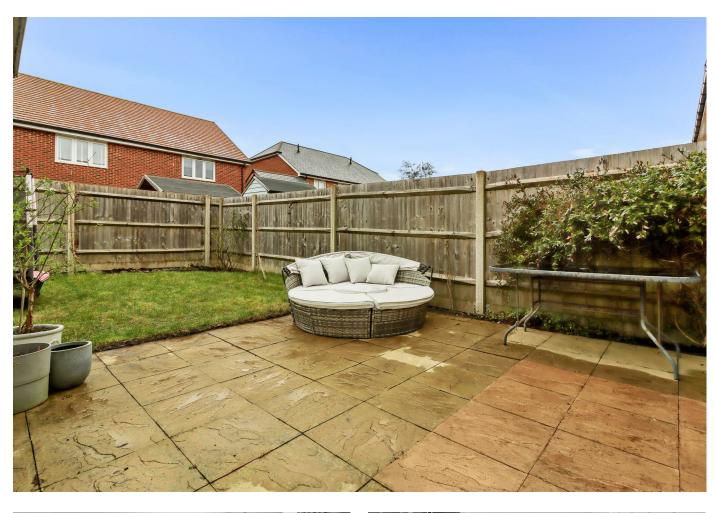

Externally - Off road parking for two vehicles can be found to the front. The rear garden is mainly laid to lawn with a lovely patio area that captures the sun throughout the day alongside areas for planting. Lastly, gated side access leads to the front.

Bedroom One 4.19m x 3.20m (13'9 x 10'6)

Bedroom Two 4.19m x 2.59m (13'9 x 8'6)

Bathroom/WC 2.13m x 1.88m (7'0 x 6'2)

Off Road Parking

Rear Garden

Viewing Highly Advised