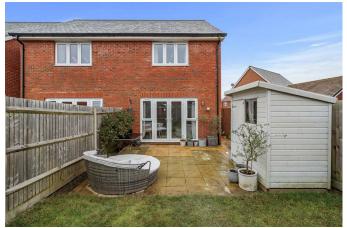

Externally - Off road parking for two vehicles can be found to the front. The rear garden is mainly laid to lawn with a lovely patio area that captures the sun throughout the day alongside areas for planting. Lastly, gated side access leads to the front.

Bedroom One 4.19m x 3.20m (13'9 x 10'6)

Bedroom Two 4.19m x 2.59m (13'9 x 8'6)

Bathroom/WC 2.13m x 1.88m (7'0 x 6'2)

Off Road Parking

Rear Garden

Viewing Highly Advised