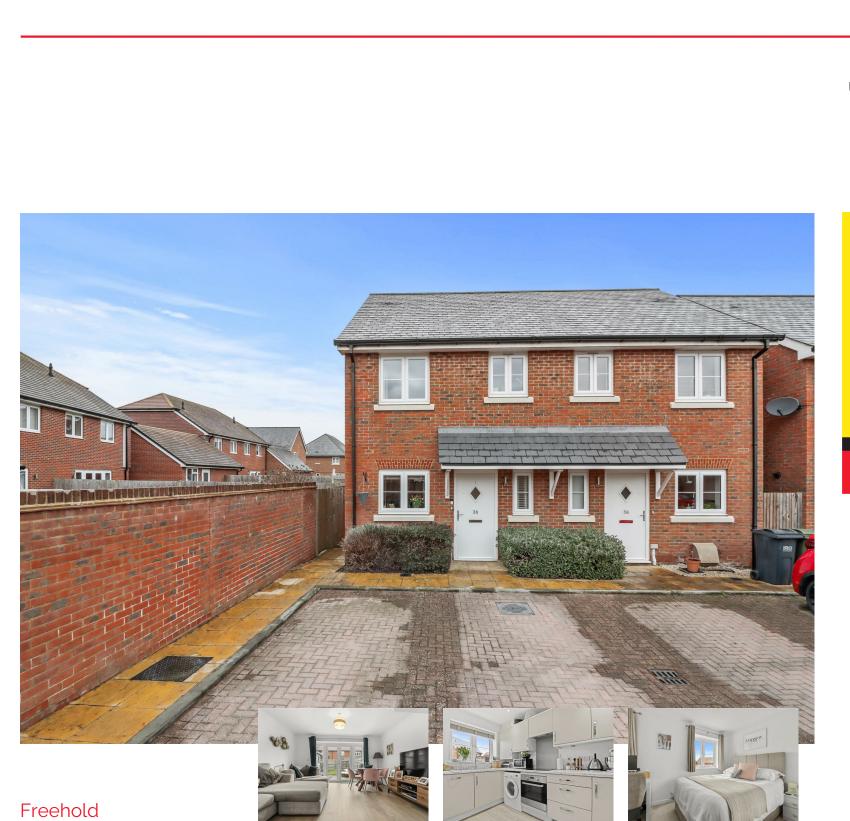

## Trefoil Road, Hailsham

- · Semi Detached House
- Modern Condition Throughtout
- Spacious Lounge/Dining Room
- Kitchen With Fitted Appliances
- Two Double Bedrooms
- Bathroom/WC
- Off Road Parking For Two Vehicles
- Sunny Rear Gardens
- Viewing Highly Advised

## **DESCRIPTION**

3D Virtual Tour I Beautifully Presented Home I Spacious Lounge I Two Double Bedrooms I Viewing Advised I Popular Location I Off Road Parking I Sunny Rear Garden I

Stevens and Carter Estate Agents are delighted to bring to the market this beautifully presented home situated in this popular and desirable location. Positioned within walking distance to local shops, schools and bus links it is the perfect place for you to call home.

Upon entry, the bright and airy hallway provides access to all principle rooms. The modern kitchen sits to the front and boasts ample cupboards for storage, work surfaces and fitted appliances such as a fridge freezer and dishwasher. A spacious lounge lies to the rear and offers ample space for your soft furnishings alongside space for a good size dining table and chairs. Windows and doors from here over look and afford access onto the rear garden. To complete the ground floor accommodation, a handy WC is present. On the first floor, two double bedrooms are offered. The master bedroom lies to the front and boasts ample space for your associated bedroom furniture. The second bedroom is positioned to the rear and benefits from a large storage cupboard/wardrobe. These are both serviced by a modern bathroom. It comprises of a bath with shower over, wash basin, WC and are complimented by contrasting tiling.

Externally - Off road parking for two vehicles can be found to the front. The rear garden is mainly laid to lawn with a lovely patio area that captures the sun throughout the day alongside areas for planting. Lastly, gated side access leads to the front.