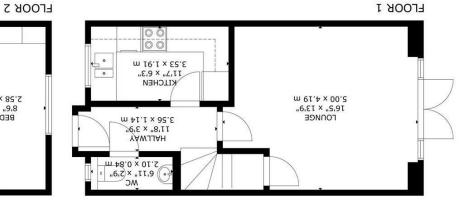

England & Wales

78

**26** 

MOOMTAB "2'8 × "0'7 "88.1 × £1.5

LANDING 7.0" x 3'5" 2.13 x 1.03 m

BEDROOM 8'6" × 13'9" 2.58 × 4.18 m

"9'£1 × "3'01 m 81.4 × 91.5

BEDKOOM

## Trefoil Road, Hailsham

Entrance Hall 3.56m x 1.14m (11'8 x 3'9)

Kitchen 3.53m x 1.91m (11'7 x 6'3)

Lounge 5.00m x 4.19m (16'5 x 13'9)

Ground Floor WC 2.11m x 0.84m (6'11 x 2'9)

First Floor Landing 2.13m x 1.04m (7'0 x 3'5)

Bedroom One 4.19m x 3.20m (13'9 x 10'6)

Bedroom Two 4.19m x 2.59m (13'9 x 8'6)

Bathroom/WC 2.13m x 1.88m (7'0 x 6'2)

Off Road Parking

Rear Garden

Viewing Highly Advised