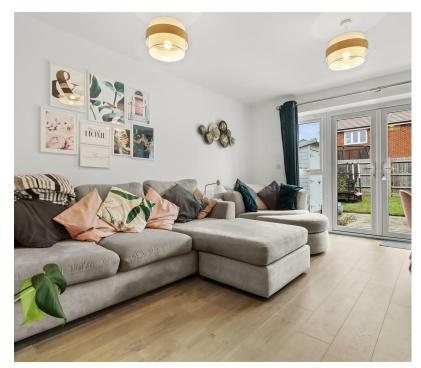

Upon entry, the bright and airy hallway provides access to all principle rooms. The modern kitchen sits to the front and boasts ample cupboards for storage, work surfaces and fitted appliances such as a fridge freezer and dishwasher. A spacious lounge lies to the rear and offers ample space for your soft furnishings alongside space for a good size dining table and chairs. Windows and doors from here over look and afford access onto the rear garden. To complete the ground floor accommodation, a handy WC is present. On the first floor, two double bedrooms are offered. The master bedroom lies to the front and boasts ample space for your associated bedroom furniture. The second bedroom is positioned to the rear and benefits from a large storage cupboard/wardrobe. These are both serviced by a modern bathroom. It comprises of a bath with shower over, wash basin, WC and are complimented by contrasting tiling.

## Trefoil Road, Hailsham

Entrance Hall 3.56m x 1.14m (11'8 x 3'9)

Kitchen 3.53m x 1.91m (11'7 x 6'3)

Lounge 5.00m x 4.19m (16'5 x 13'9)

Ground Floor WC 2.11m x 0.84m (6'11 x 2'9)

First Floor Landing 2.13m x 1.04m (7'0 x 3'5)