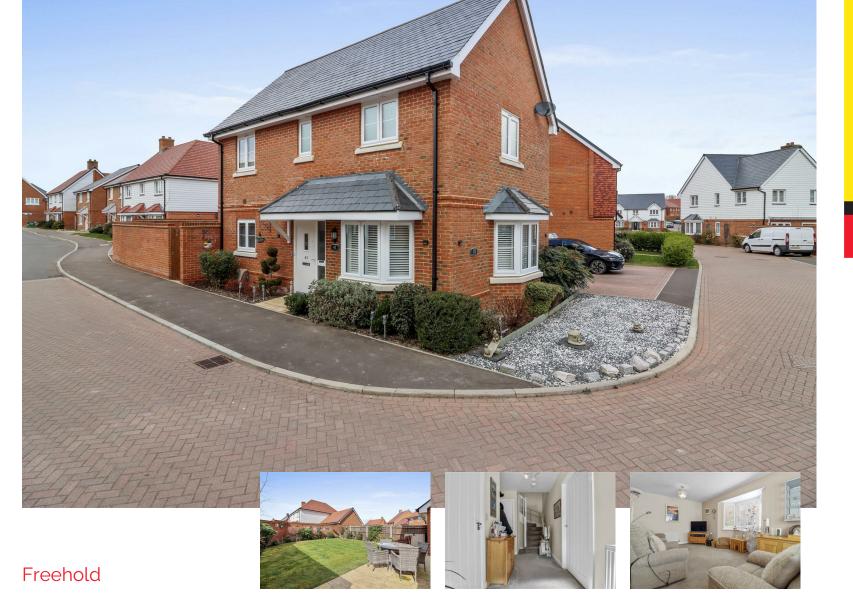

• High Spec Finish

Kitchen-Diner

Fitted Wardrobe

• Energy Efficient

Driveway To Garage

• Walled Rear Garden

Dual Aspect LoungeSpacious ThroughoutEnsuite To Bedroom

Honeysuckle Avenue, Hailsham

### Honeysuckle Avenue, Hailsham

This nearly new, immaculate three-bedroom detached home on Honeysuckle Avenue, Hellingly, offers modern living with high-end finishes and a spacious layout. Boasting a southerly aspect, walled garden, complete with shrubs and planting, this home provides an inviting outdoor space for relaxation and entertaining. A driveway and an integral garage with an electric door offer convenient parking, with the potential for further space if the front garden is adjusted.