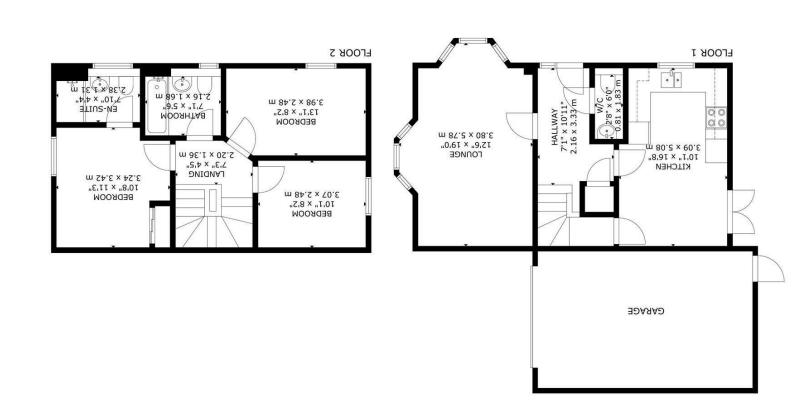

Upstairs, the main bedroom features a fitted wardrobe and a luxurious ensuite with full-height tiling. The family bathroom also benefits from floor-to-ceiling tiling, a riser, and a shower screen.

Located near open green spaces and countryside walks, this property offers a peaceful setting while remaining close to local amenities.