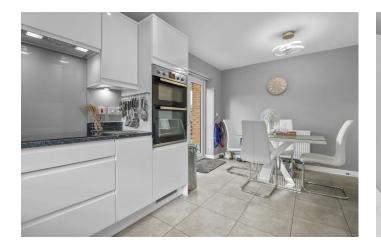

Inside, the stylish white high-gloss kitchen is finished with granite worktops and an underslung sink. High-spec appliances include an induction hob, double fanassisted oven, integral dishwasher, fridge freezer & washer dryer. The dual aspect lounge is bright and spacious, featuring fitted Plantation shutters creating a sleek and contemporary feel. A downstairs WC adds further convenience.