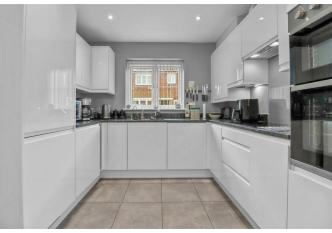

#### DESCRIPTION

3D Virtual Tour | Nearly New | High Spec White Gloss Kitchen | Granite Worktops | Dual Aspect Lounge-Diner | Walled Southerly Aspect Garden | Driveway & Garage | Kitchen-Diner | Downstairs WC | Ensuite to Main Bedroom | Nearby Greenspaces | Remainder of Warranty

Inside, the stylish white high-gloss kitchen is finished with granite worktops and an underslung sink. High-spec appliances include an induction hob, double fanassisted oven, integral dishwasher, fridge freezer & washer dryer. The dual aspect lounge is bright and spacious, featuring fitted Plantation shutters creating a sleek and contemporary feel. A downstairs WC adds further convenience.