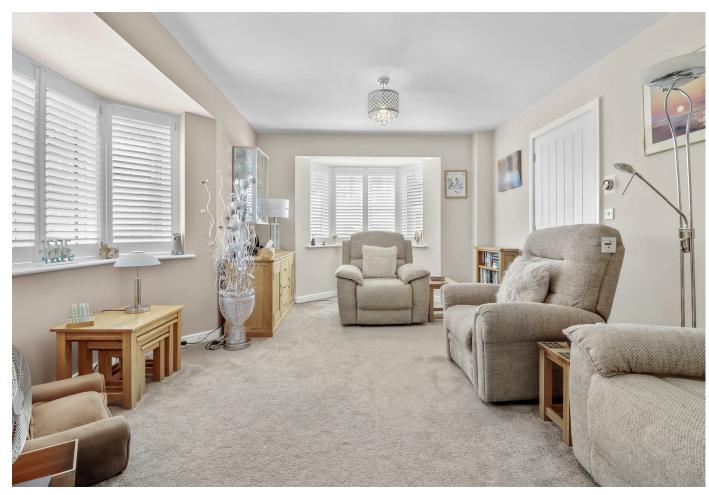

Inside, the stylish white high-gloss kitchen is finished with granite worktops and an underslung sink. High-spec appliances include an induction hob, double fanassisted oven, integral dishwasher, fridge freezer & washer dryer. The dual aspect lounge is bright and spacious, featuring fitted Plantation shutters creating a sleek and contemporary feel. A downstairs WC adds further convenience.