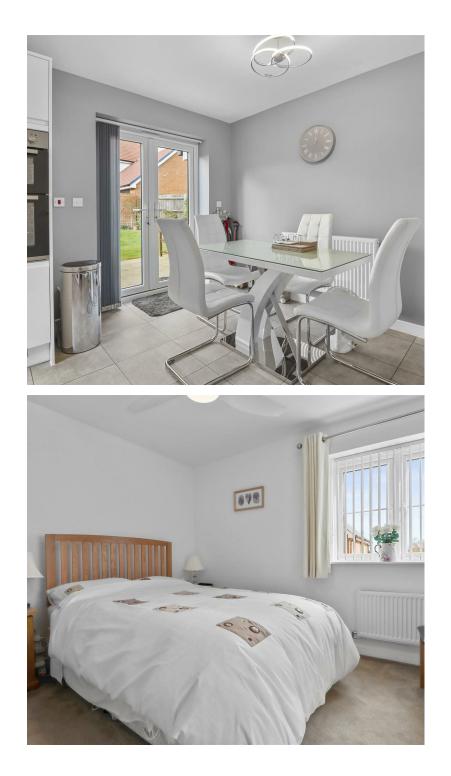

Inside, the stylish white high-gloss kitchen is finished with granite worktops and an underslung sink. High-spec appliances include an induction hob, double fanassisted oven, integral dishwasher, fridge freezer & washer dryer. The dual aspect lounge is bright and spacious, featuring fitted Plantation shutters creating a sleek and contemporary feel. A downstairs WC adds further convenience.

Upstairs, the main bedroom features a fitted wardrobe and a luxurious ensuite with full-height tiling. The family bathroom also benefits from floor-to-ceiling tiling, a riser, and a shower screen.

Located near open green spaces and countryside walks, this property offers a peaceful setting while remaining close to local amenities.