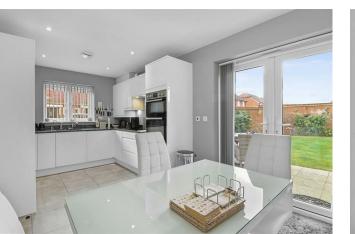

#### DESCRIPTION

3D Virtual Tour | Nearly New | High Spec White Gloss Kitchen | Granite Worktops | Dual Aspect Lounge-Diner | Walled Southerly Aspect Garden | Driveway & Garage | Kitchen-Diner | Downstairs WC | Ensuite to Main Bedroom | Nearby Greenspaces | Remainder of Warranty

This nearly new, immaculate three-bedroom detached home on Honeysuckle Avenue, Hellingly, offers modern living with high-end finishes and a spacious layout. Boasting a southerly aspect, walled garden, complete with shrubs and planting, this home provides an inviting outdoor space for relaxation and entertaining. A driveway and an integral garage with an electric door offer convenient parking, with the potential for further space if the front garden is adjusted.

Inside, the stylish white high-gloss kitchen is finished with granite worktops and an underslung sink. High-spec appliances include an induction hob, double fanassisted oven, integral dishwasher, fridge freezer & washer dryer. The dual aspect lounge is bright and spacious, featuring fitted Plantation shutters creating a sleek and contemporary feel. A downstairs WC adds further convenience.