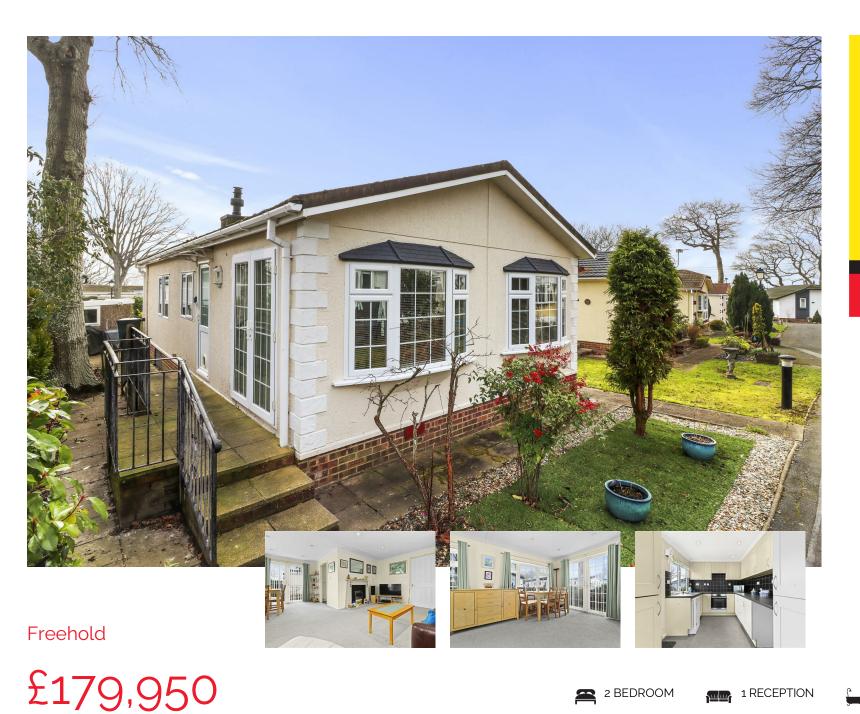

MAt \\TSNB | xessu2 steal | Hailsham | East Sussex | BNz\\ TA

GROSS INTERNAL AREA TOTAL: 68 m²/728 sq.ft FLOOR 1: 68 m²/728 sq.ft m £e.1 × 0e.1 Ε "4'8 x "E'8 m 10.8 x 87.2 MOORHTAR

- Omar Sandringham Park Home - 2006
- · Beautifully Presented Throughout
- L-Shape Lounge/Dining Room
- Two Double Bedrooms
- Fitted Kitchen
- Ensuite To Master Bedroom
- · No Onward Chain
- Popular Residential Park
- Viewing Highly Advised

## **DESCRIPTION**

3D Virtual Tour I No Onward Chain I Popular Residential Park I Retirement I Park Home I Two Bedrooms | Spacious L-Shape Lounge/Dining Room | Fitted Kitchen | Gardens | Call To Book Your Viewing |

Stevens and Carter are delighted to bring to the market this well presented home situated on this popular and well kept residential park in Golden Cross. Deanland Wood Park Is an all year round park for the over 55's retired and semi retired residents. This home in particular has been well cared for by its current owner and offers spacious and well appointed accommodation throughout.