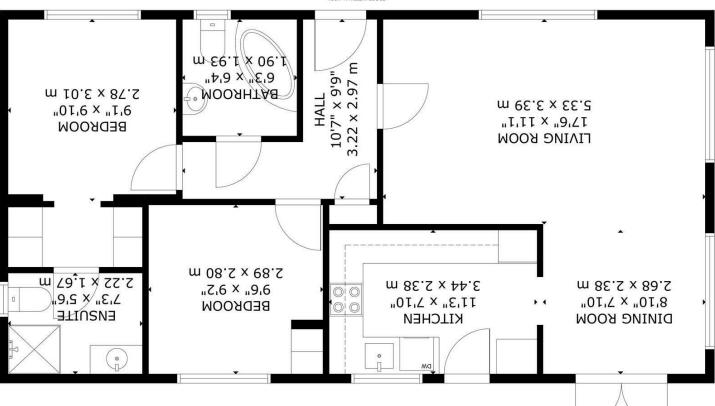

## Deanland Wood Park, Hailsham

Entrance Hall 3.23m x 2.97m (10'7 x 9'9)

Living Room 5.33m x 3.38m (17'6 x 11'1)

Dining Room 2.69m x 2.39m (8'10 x 7'10)

Kitchen 3.43m x 2.39m (11'3 x 7'10)

Bedroom One 3.00m x 2.77m (9'10 x 9'1)

En-Suite Shower Room/WC 2.21m x 1.68m (7'3

Bedroom Two 2.90m x 2.79m (9'6 x 9'2)

Bathroom/WC 1.93m x 1.91m (6'4 x 6'3)