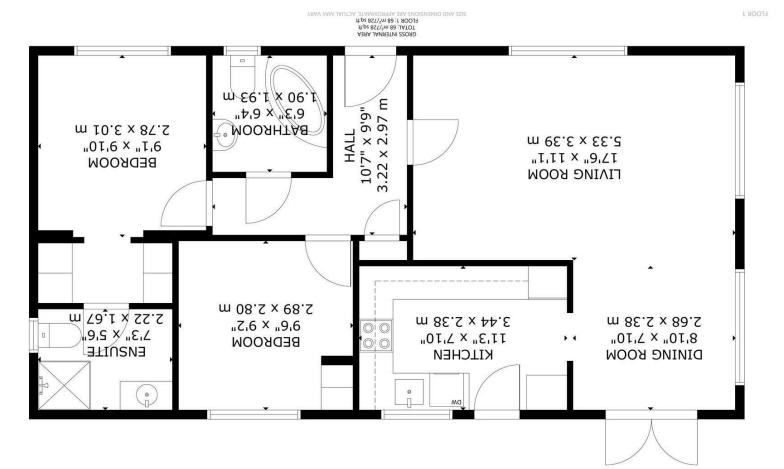

## Deanland Wood Park, Hailsham

Entrance Hall 3.23m x 2.97m (10'7 x 9'9)

Living Room 5.33m x 3.38m (17'6 x 11'1)

Dining Room 2.69m x 2.39m (8'10 x 7'10)

Kitchen 3.43m x 2.39m (11'3 x 7'10)

Bedroom One 3.00m x 2.77m (9'10 x 9'1)

En-Suite Shower Room/WC 2.21m x 1.68m (7'3

Bedroom Two 2.90m x 2.79m (9'6 x 9'2)

Bathroom/WC 1.93m x 1.91m (6'4 x 6'3)