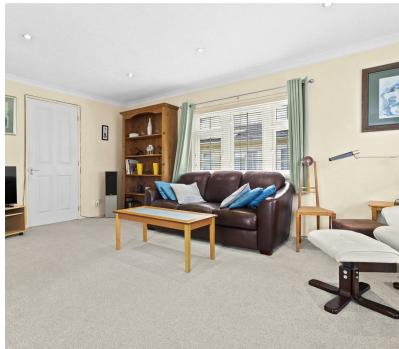

A bright and airy entrance hall boasts a cupboard for storage and provides access to all

principle rooms.

The dual aspect spacious L-Shape lounge/dining room is flooded with natural sunlight throughout the day and offers ample space for your soft furnishings alongside space for a good size dining table and chairs. A door from here leads to the fully fitted kitchen, here you will find plenty of cupboards for storage, work surfaces and fitted appliances. Windows and a door from here over look and afford access onto the side garden.