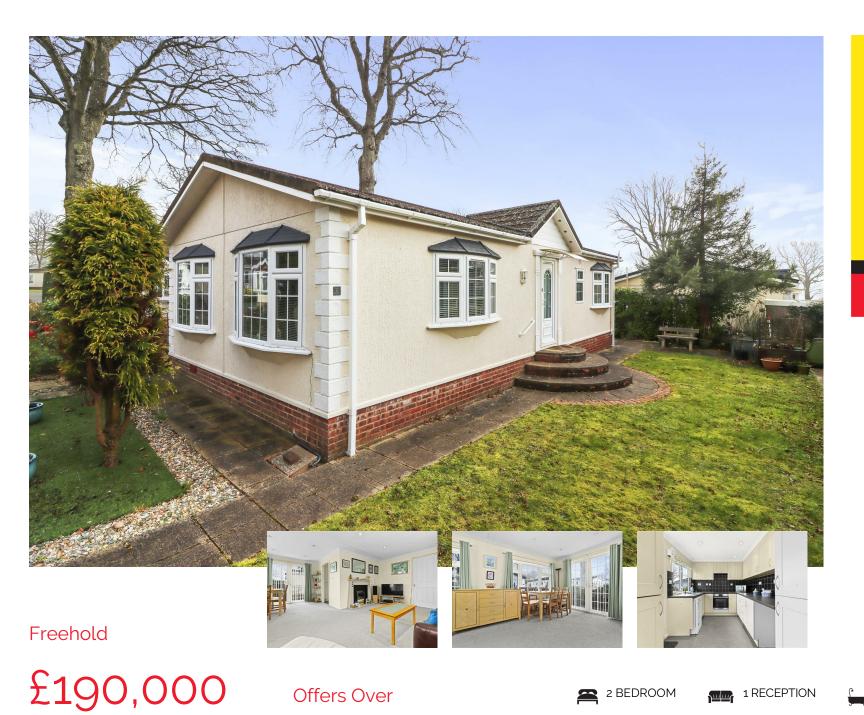

## Deanland Wood Park, Hailsham

- Omar Sandringham Park Home - 2006
- · Beautifully Presented Throughout
- L-Shape Lounge/Dining Room
- · Two Double Bedrooms
- Fitted Kitchen
- Ensuite To Master Bedroom
- · No Onward Chain
- Popular Residential Park
- Viewing Highly Advised

Stevens and Carter are delighted to bring to the market this well presented home situated on this popular and well kept residential park in Golden Cross. Deanland Wood Park Is an all year round park for the over 55's retired and semi retired residents. This home in particular has been well cared for by its current owner and offers spacious and well appointed accommodation throughout.

corner bath, wash basin and WC.
Externally there are wrap around gardens which provide areas for seating, pockets for planting and lawns. On site facilities such as shop, restaurant and entertainment venue are just a short stroll away too! Lastly, this lovely park home is being sold with no onward chain so moving could be quicker than you think!