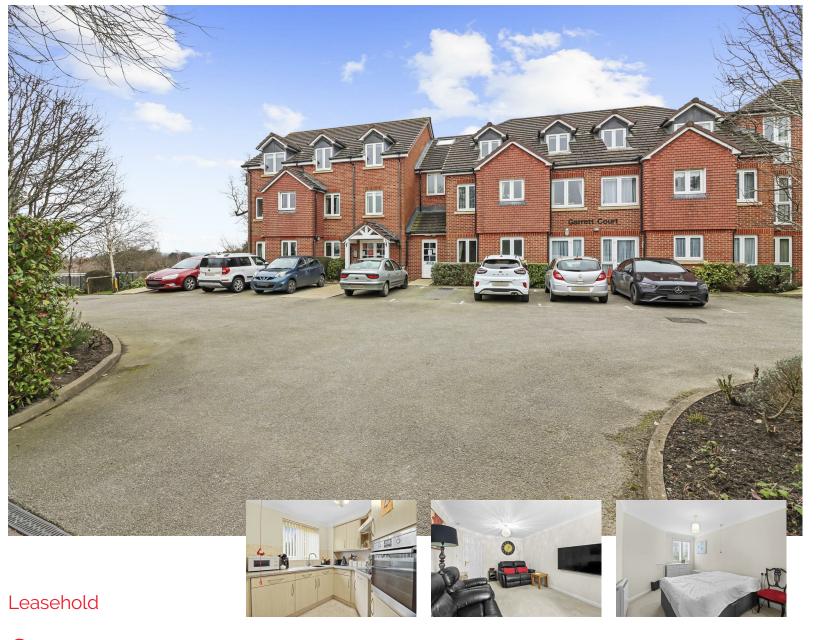

## Vicarage Lane, Hailsham

- 3D Virtual Tour
- Ground Floor Retirement Apartment
- No Onward Chain
- Well Presented Accommodation Throughout
- Spacious Lounge/ Dining Room
- · Fitted Kitchen
- Master Bedroom With Fitted Wardrobes
- · Communal Lounge & Laundry
- · Viewing Advised

## **DESCRIPTION**

3D Virtual Tour I Ground Floor Retirement Apartment I Well Presented Accommodation I Communal Lounge I No Onward Chain I

Stevens and Carter are pleased to bring to the market this well presented ground floor apartment situated within walking distance to the town center with its array of shops, cafes and bus links to further afield