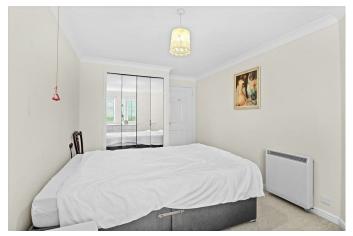

To complete the internal accommodation, a spacious bedroom gives space for your associated bedroom furniture and also boasts fitted wardrobes. This is serviced by a bathroom which comprises of a bath with shower over, wash basin and WC.