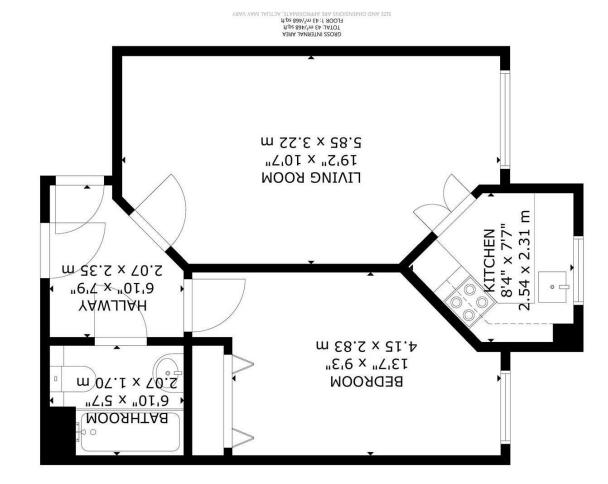

## Vicarage Lane, Hailsham

Entrance Hallway 2.36m x 2.08m (7'9 x 6'10)
Living Room 5.84m x 3.23m (19'2 x 10'7)
Kitchen 2.54m x 2.31m (8'4 x 7'7)
Bedroom 4.14m x 2.82m (13'7 x 9'3)
Bathroom 2.08m x 1.70m (6'10 x 5'7)
Patio
Communal Lounge