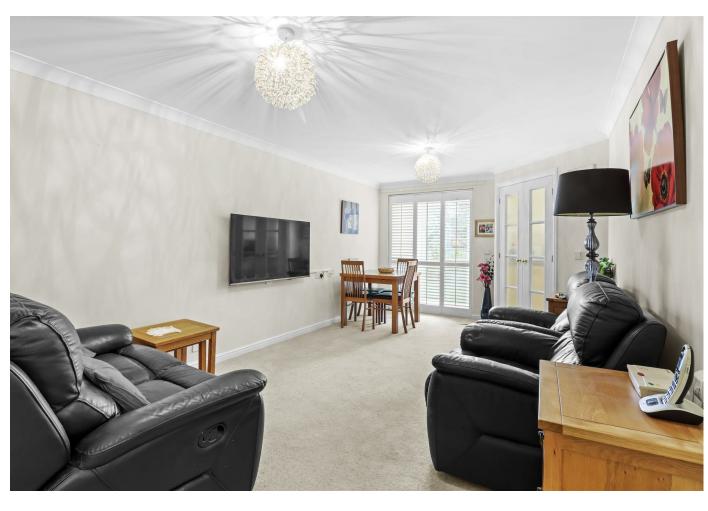

Upon entry, the spacious entrance hall provides cupboards for storage alongside access to all principle rooms. The spacious 19' lounge/dining room lies to the rear and offers ample space for your soft furnishings and also boasts access onto a patio area. The fitted kitchen sits adjacent and offers cupboards for storage, work surfaces, fitted appliances and also provides a pleasant outlook.