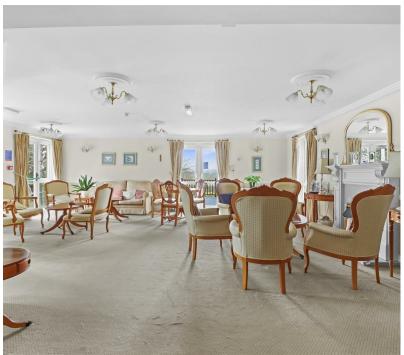

## Vicarage Lane, Hailsham

- 3D Virtual Tour
- Ground Floor Retirement Apartment
- No Onward Chain
- Well Presented Accommodation Throughout
- Spacious Lounge/ Dining Room
- · Fitted Kitchen
- Master Bedroom With Fitted Wardrobes
- · Communal Lounge & Laundry
- · Viewing Advised

## **DESCRIPTION**

3D Virtual Tour I Ground Floor Retirement Apartment I Well Presented Accommodation I Communal Lounge I No Onward Chain I

Stevens and Carter are pleased to bring to the market this well presented ground floor apartment situated within walking distance to the town center with its array of shops, cafes and bus links to further afield