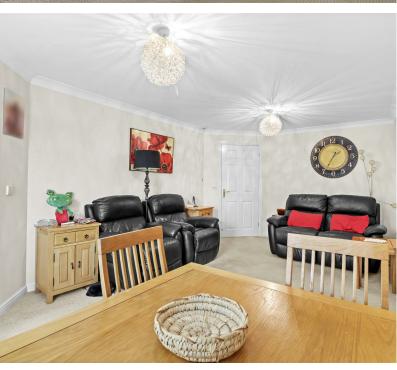

Upon entry, the spacious entrance hall provides cupboards for storage alongside access to all principle rooms. The spacious 19' lounge/dining room lies to the rear and offers ample space for your soft furnishings and also boasts access onto a patio area. The fitted kitchen sits adjacent and offers cupboards for storage, work surfaces, fitted appliances and also provides a pleasant outlook.