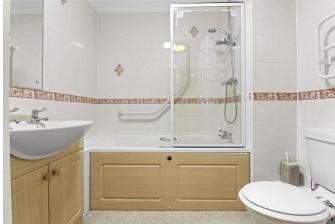

To complete the internal accommodation, a spacious bedroom gives space for your associated bedroom furniture and also boasts fitted wardrobes. This is serviced by a bathroom which comprises of a bath with shower over, wash basin and WC.