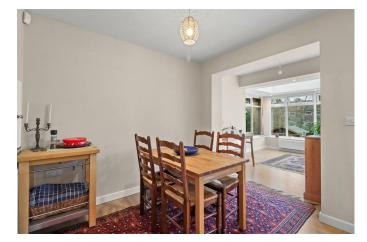

The bright and airy entrance hall welcomes you in and naturally guides you through, positioned to the rear a full width lounge/dining room takes center stage and boasts ample space for your soft furnishings alongside a good size dining table and chairs. From here, access is gained into a modern orangery which overlooks and affords access onto the rear garden. The recently re fitted kitchen lies close by and boasts ample cupboards for storage, work surfaces and space for appliances. It also benefits from having a handy utility room too. Two double bedrooms are offered, these are situated to the front and offer space for all one storage.