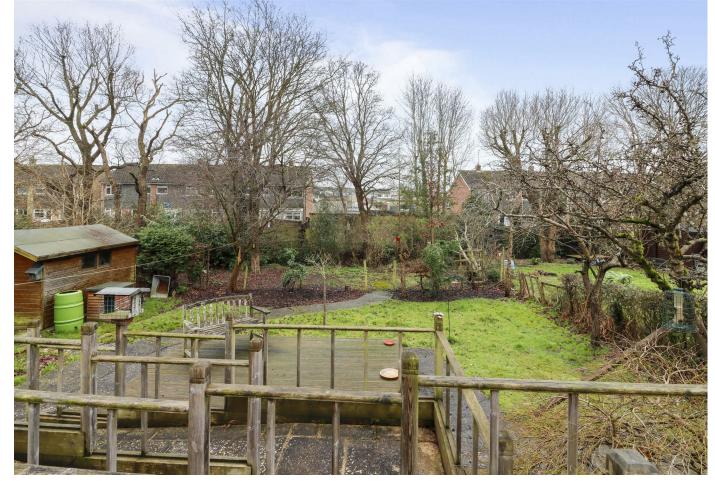

Externally, the front garden provides ample off road parking and garage. The rear gardens have been landscaped and now offer areas for seating, lawns and various areas for planting whilst also providing mature trees and shrubs.

Bathroom 2.46m x 1.65m (8'1 x 5'5)

Front Garden

Ample Off Road Parking & Garage

Landscaped Rear Gardens

No Onward Chain