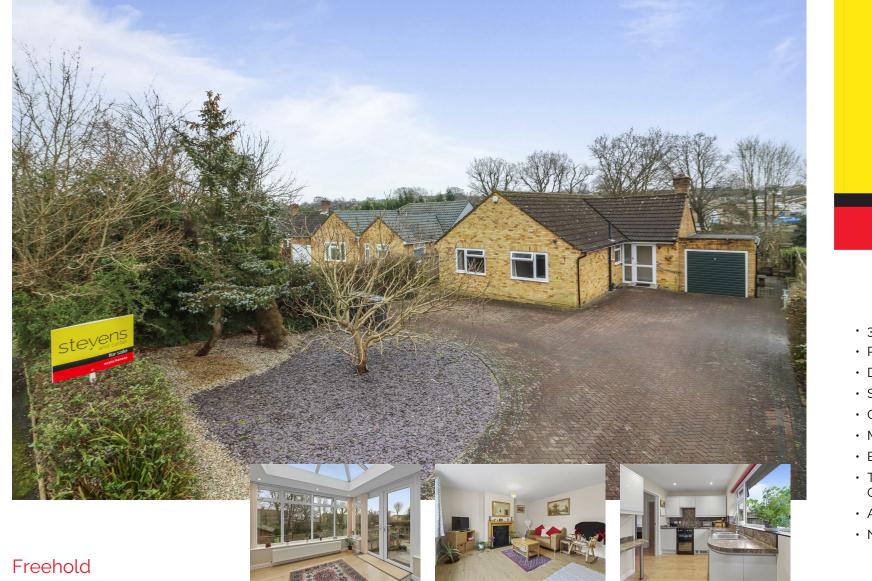

Hawthylands Crescent, Hailsham

SUƏNƏIS

L ROOR 1

A7 High Street | Hailsham | East Sussex | BN27 APM

Tel: 01323 840444 Www.stevensandcarter.co.uk You may download, store and use the material for your own personal use and research. You may not republish, retransmit, redistribute or otherwise make the material available to any party or make the same available on any website, online service or bulletin board of your own or of any other party or make the same available in hard copy or in any other media without the website owner's express prior written consent. The website owner's copyright must remain on all reproductions of material taken from this website.

- 3D Virtual Tour
- Popular & Desirable Location
- Detached Bungalow
- Spacious Lounge/ Dining Room
- Orangery
- Modern & Refitted Kitchen
- Bathroom/WC
- Two Double Bedrooms Both Offering Fitted Wardrobes
- Ample Off Road Parking & Garage
- No Onward Chain

## DESCRIPTION

3D Virtual Tour I Detached Bungalow I Popular & Desirable Location I Spacious Accommodation I Lounge/Dining Room I Modern Kitchen I Two Double Bedrooms I Well Kept Rear Gardens I No Chain

Stevens and Carter are pleased to market this beautifully presented detached bungalow situated in the desirable "Hawthylands" area. This spacious bungalow has undergone many improvements over recent years and now offers its new owners a turn key home.

Externally, the front garden provides ample off road parking and garage. The rear gardens have been landscaped and now offer areas for seating, lawns and various areas for planting whilst also providing mature trees and shrubs.