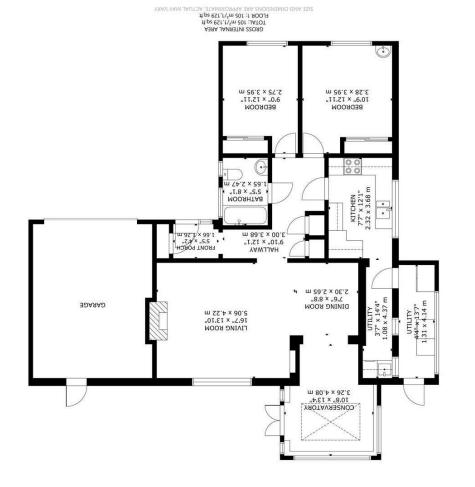

## Hawthylands Crescent, Hailsham

Front Porch 1.65m x 1.27m (5'5 x 4'2) Hallway 3.68m x 3.00m (12'1 x 9'10) Living Room 5.05m x 4.22m (16'7 x 13'10) Dining Room 2.64m x 2.29m (8'8 x 7'6) Conservatory 4.06m x 3.25m (13'4 x 10'8) Kitchen 3.68m x 2.31m (12'1 x 7'7) Utility Room 4.37m x 1.09m (14'4 x 3'7) Bedroom One 3.94m x 3.28m (12'11 x 10'9) Bedroom Two 3.68m x 2.74m (12'1 x 9'0)

Bathroom 2.46m x 1.65m (8'1 x 5'5)

Front Garden

Ample Off Road Parking & Garage

Landscaped Rear Gardens

No Onward Chain