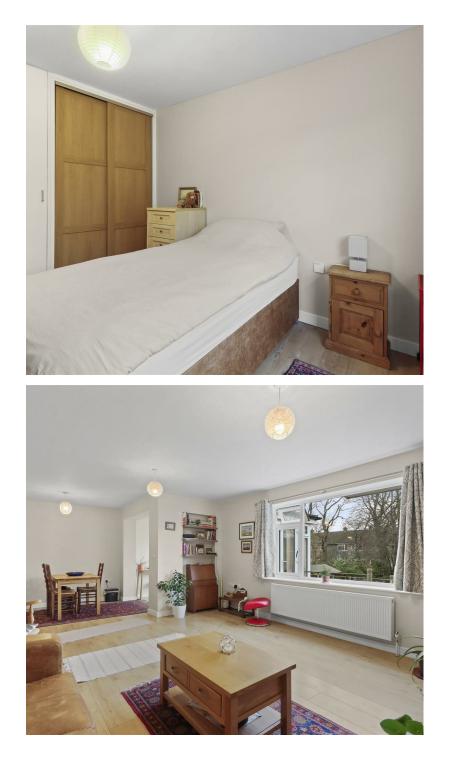

The bright and airy entrance hall welcomes you in and naturally guides you through, positioned to the rear a full width lounge/dining room takes center stage and boasts ample space for your soft furnishings alongside a good size dining table and chairs. From here, access is gained into a modern orangery which overlooks and affords access onto the rear garden. The recently re fitted kitchen lies close by and boasts ample cupboards for storage, work surfaces and space for appliances. It also benefits from having a handy utility room too. Two double bedrooms are offered, these are situated to the front and offer space for all one storage.

Two double bedrooms are offered, these are situated to the front and offer space for all of your associated bedroom furniture alongside benefitting from fitted wardrobes. These are serviced by a modern bathroom which comprises of a bath with shower over, wash basin and WC.