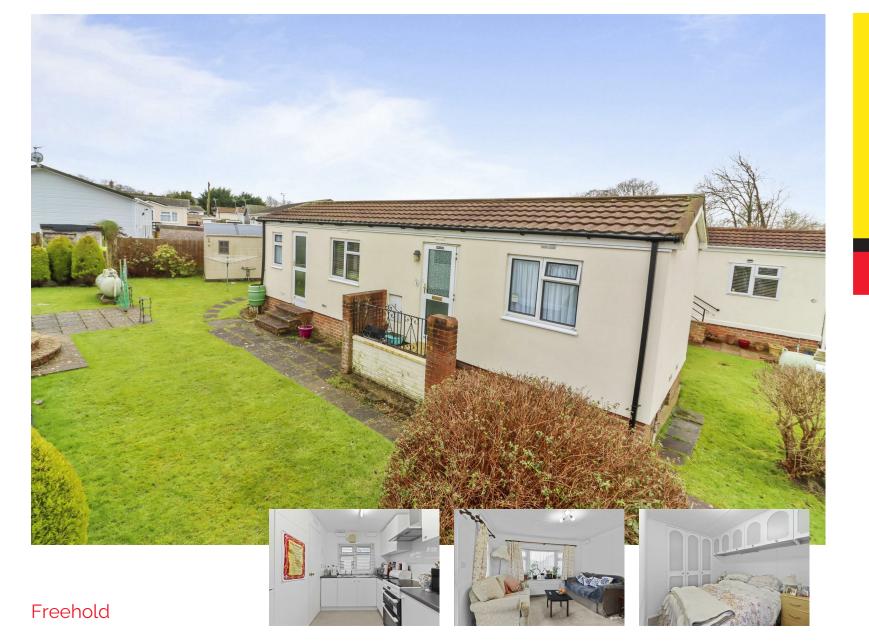

## DESCRIPTION

3D Virtual Tour | Well Presented Throughout | Sought After Bakers Farm | Convenient To Local Amenities | Bus Route | One Bedroom | Additional Insulation | Study/Second Bedroom |

Located within the highly sought after Bakers Farm residential Park Home site is this immaculately presented Omar Brancaster with wrap around gardens.

Occupying an 'off road' situation, this home is arranged with an entrance/inner hall, kitchen-breakfast room, front aspect lounge, double bedroom with up and over storage and built in wardrobes, a second single bedroom or study and a shower room. Gardens border all sides and there is a shed too. There is uPVC double glazing and LPG tank central heating. There are communal parking spaces very close by within the park, and an office with a site manager.

To explore this wonderful opportunity please take a look at our 3D Virtual Tour teamed up with our professional photography before calling us for an accompanied viewing. There is a monthly pitch fee payable approx. £150 pcm.