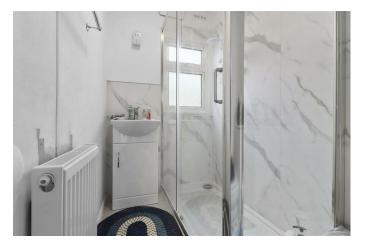

Occupying an 'off road' situation, this home is arranged with an entrance/inner hall, kitchen-breakfast room, front aspect lounge, double bedroom with up and over storage and built in wardrobes, a second single bedroom or study and a shower room. Gardens border all sides and there is a shed too. There is uPVC double glazing and LPG tank central heating. There are communal parking spaces very close by within the park, and an office with a site manager.

## Bakers Farm, Hailsham

Entrance Hall 1.40m x 1.30m (4'7 x 4'3) Lounge 3.58m x 3.18m (11'9 x 10'5) Kitchen 3.58m x 3.07m (11'9 x 10'1) Bedroom One 3.07m x 2.18m (10'1 x 7'2) Bedroom Two or Office 2.13m x 1.14m (7'0 x 3'9) Shower Room/ WC 2.69m x 1.22m (8'10 x 4'0) Gardens Viewing Advised