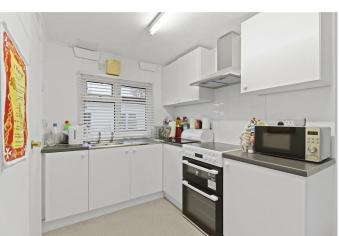

Occupying an 'off road' situation, this home is arranged with an entrance/inner hall, kitchen-breakfast room, front aspect lounge, double bedroom with up and over storage and built in wardrobes, a second single bedroom or study and a shower room. Gardens border all sides and there is a shed too. There is uPVC double glazing and LPG tank central heating. There are communal parking spaces very close by within the park, and an office with a site manager.

## Bakers Farm, Hailsham

Entrance Hall 1.40m x 1.30m (4'7 x 4'3) Lounge 3.58m x 3.18m (11'9 x 10'5) Kitchen 3.58m x 3.07m (11'9 x 10'1) Bedroom One 3.07m x 2.18m (10'1 x 7'2) Bedroom Two or Office 2.13m x 1.14m (7'0 x 3'9) Shower Room/ WC 2.69m x 1.22m (8'10 x 4'0) Gardens Viewing Advised