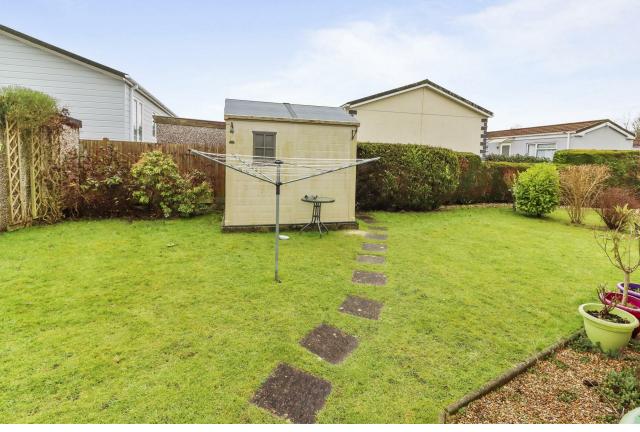

Occupying an 'off road' situation, this home is arranged with an entrance/inner hall, kitchen-breakfast room, front aspect lounge, double bedroom with up and over storage and built in wardrobes, a second single bedroom or study and a shower room. Gardens border all sides and there is a shed too. There is uPVC double glazing and LPG tank central heating. There are communal parking spaces very close by within the park, and an office with a site manager.