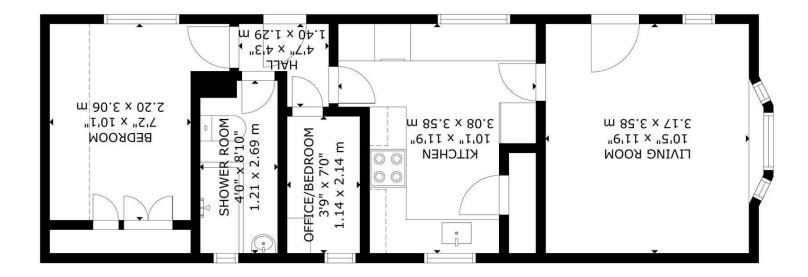

## Bakers Farm, Hailsham

Entrance Hall 1.40m x 1.30m (4'7 x 4'3) Lounge 3.58m x 3.18m (11'9 x 10'5) Kitchen 3.58m x 3.07m (11'9 x 10'1) Bedroom One 3.07m x 2.18m (10'1 x 7'2) Bedroom Two or Office 2.13m x 1.14m (7'0 x 3'9) Shower Room/ WC 2.69m x 1.22m (8'10 x 4'0) Gardens Viewing Advised