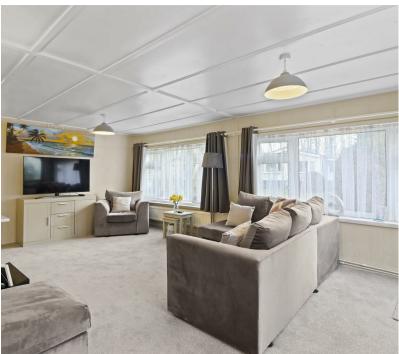

## **DESCRIPTION**

3D Virtual Tour | Refurbished Throughout | Full Residential Occupancy | 32x20FT | Wrap Around Gardens | Nearby Main Amenities | Lounge-Dining Area | Gas Central Heating | uPVC Double Glazing |

Situated in the award-winning Deanland Wood Park, this 32x20FT Omar Suburban park home offers well-planned accommodation with a brand-new modern kitchen, dining area, a triple-aspect lounge, inner hall, two bedrooms, and a bathroom. The home is surrounded by gardens and is conveniently located near amenities and the residents' parking area.