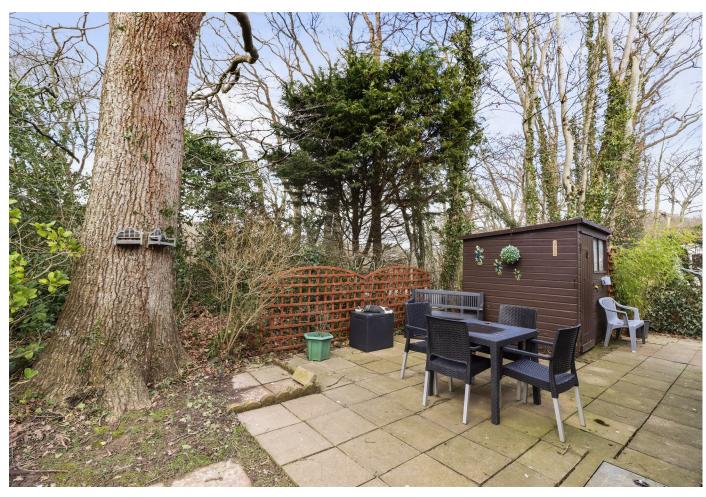

Situated in the award-winning Deanland Wood Park, this 32x20FT Omar Suburban park home offers well-planned accommodation with a brand-new modern kitchen, dining area, a triple-aspect lounge, inner hall, two bedrooms, and a bathroom. The home is surrounded by gardens and is conveniently located near amenities and the residents' parking area.

Deanland Wood Park provides excellent on-site facilities, including a bowling green, pub/restaurant, shop, social club, and scenic woodland walks, as well as a daily bus service to surrounding towns.

Originally built in 1980, this home presents a fantastic opportunity to enjoy a peaceful yet well-connected lifestyle. Monthly pitch fee is payable at approx. £192 including water.