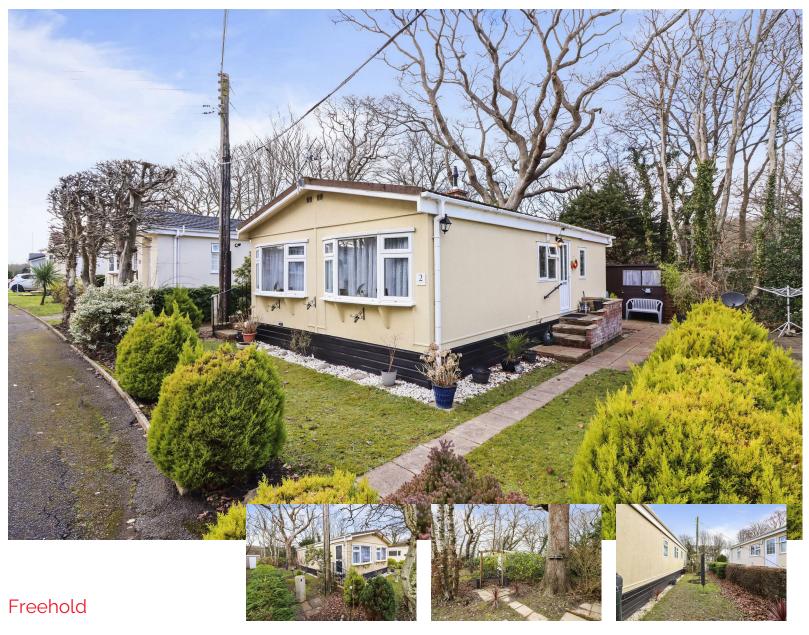

Situated in the award-winning Deanland Wood Park, this 32x20FT Omar Suburban park home offers well-planned accommodation with a brand-new modern kitchen, dining area, a triple-aspect lounge, inner hall, two bedrooms, and a bathroom. The home is surrounded by gardens and is conveniently located near amenities and the residents' parking area.

Deanland Wood Park provides excellent on-site facilities, including a bowling green, pub/restaurant, shop, social club, and scenic woodland walks, as well as a daily bus service to surrounding towns.

Originally built in 1980, this home presents a fantastic opportunity to enjoy a peaceful yet well-connected lifestyle. Monthly pitch fee is payable at approx. £192 including water.