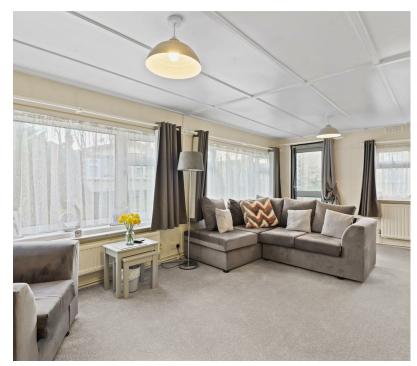

## **DESCRIPTION**

3D Virtual Tour | Refurbished Throughout | Full Residential Occupancy | 32x20FT | Wrap Around Gardens | Nearby Main Amenities | Lounge-Dining Area | Gas Central Heating | uPVC Double Glazing |

Situated in the award-winning Deanland Wood Park, this 32x20FT Omar Suburban park home offers well-planned accommodation with a brand-new modern kitchen, dining area, a triple-aspect lounge, inner hall, two bedrooms, and a bathroom. The home is surrounded by gardens and is conveniently located near amenities and the residents' parking area.