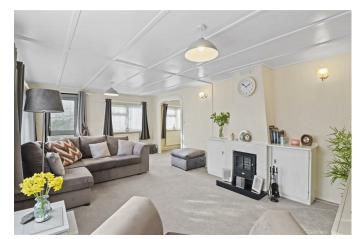

## **DESCRIPTION**

3D Virtual Tour | Refurbished Throughout | Full Residential Occupancy | 32x20FT | Wrap Around Gardens | Nearby Main Amenities | Lounge-Dining Area | Gas Central Heating | uPVC Double Glazing |

Situated in the award-winning Deanland Wood Park, this 32x20FT Omar Suburban park home offers well-planned accommodation with a brand-new modern kitchen, dining area, a triple-aspect lounge, inner hall, two bedrooms, and a bathroom. The home is surrounded by gardens and is conveniently located near amenities and the residents' parking area.