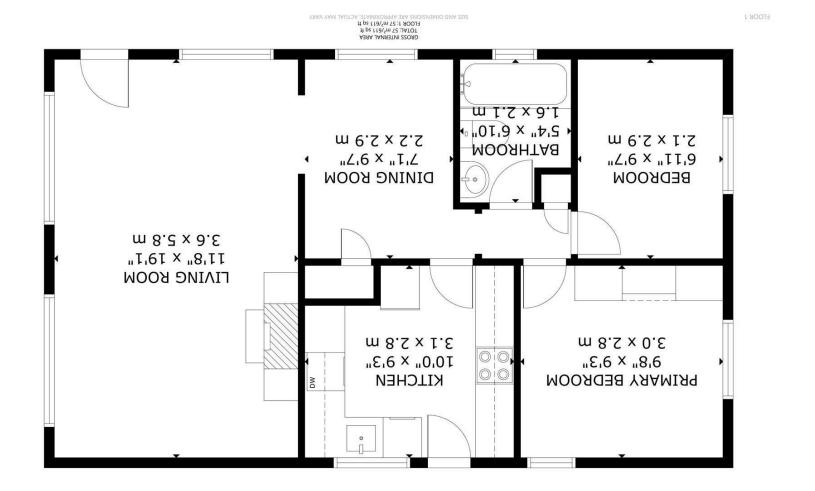

## **DESCRIPTION**

3D Virtual Tour | Refurbished Throughout | Full Residential Occupancy | 32x20FT | Wrap Around Gardens | Nearby Main Amenities | Lounge-Dining Area | Gas Central Heating | uPVC Double Glazing |

Situated in the award-winning Deanland Wood Park, this 32x20FT Omar Suburban park home offers well-planned accommodation with a brand-new modern kitchen, dining area, a triple-aspect lounge, inner hall, two bedrooms, and a bathroom. The home is surrounded by gardens and is conveniently located near amenities and the residents' parking area.