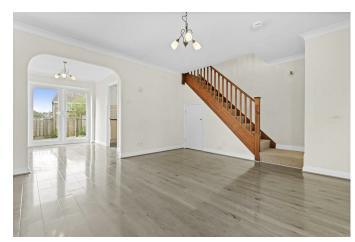

The ground floor comprises an entrance hall with a cloakroom/WC, a spacious lounge-dining room, and a fitted kitchen. Patio doors from the living area open onto the rear garden, which features a decked seating area and lawn, making it an ideal space for outdoor enjoyment.

Upstairs, there are three bedrooms and a family bathroom alongside an en-suite shower room/wc to the master bedroom. The property also benefits from gas central heating and double glazing.

Externally, the driveway provides off-road parking and leads to an attached garage.