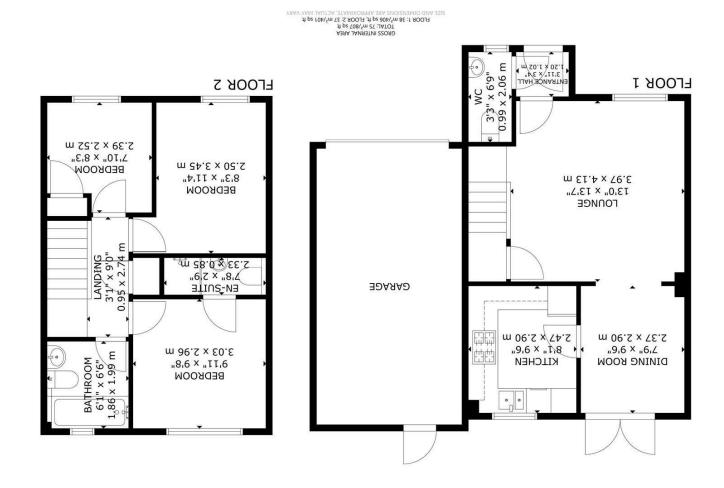

Linden Grove, Hailsham

- £300,000 £325,000
- · Cul-De-Sac Location
- South Westerly Facing Garden
- Lounge-Dining Room
- Driveway & Garage
- Nearby Bus Routes and Shop
- · Chain Free
- · Gas Central Heating
- · Link Detached Family Home
- · Catchment Area For HCC Primary

## **DESCRIPTION**

£300,000 - £325,000 PRICE GUIDE | Cul-De-Sac Location | South-Westerly Aspect Garden | Lounge-Diner | Downstairs WC | Nearby Bus Route and Shop | Chain Free | Driveway & Garage | Ideal Family Home | Gas Central Heating | Catchment Area HCC Primary l

A Well-Presented Three-Bedroom Link-Detached Home in Linden Grove, Amberstone.

Situated in a desirable residential area, this three-bedroom link-detached property offers well-proportioned accommodation, a southwesterly aspect garden, and the benefit of a garage and driveway.

The ground floor comprises an entrance hall with a cloakroom/WC, a spacious lounge-dining room, and a fitted kitchen. Patio doors from the living area open onto the rear garden, which features a decked seating area and lawn, making it an ideal space for outdoor enjoyment.

Upstairs, there are three bedrooms and a family bathroom alongside an en-suite shower room/wc to the master bedroom. The property also benefits from gas central heating and double glazing.

Externally, the driveway provides off-road parking and leads to an attached garage.