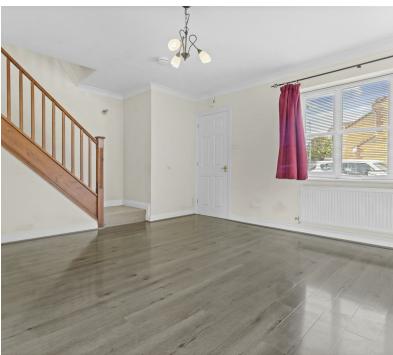

The ground floor comprises an entrance hall with a cloakroom/WC, a spacious lounge-dining room, and a fitted kitchen. Patio doors from the living area open onto the rear garden, which features a decked seating area and lawn, making it an ideal space for outdoor enjoyment.

Upstairs, there are three bedrooms and a family bathroom alongside an en-suite shower room/wc to the master bedroom. The property also benefits from gas central heating and double glazing.

Externally, the driveway provides off-road parking and leads to an attached garage.