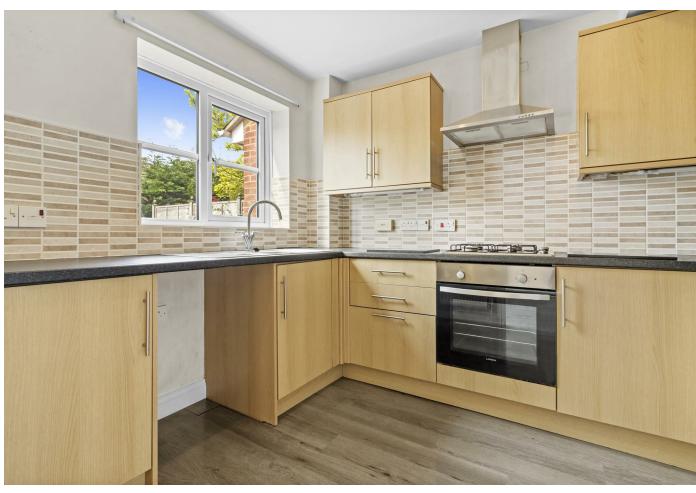

The ground floor comprises an entrance hall with a cloakroom/WC, a spacious lounge-dining room, and a fitted kitchen. Patio doors from the living area open onto the rear garden, which features a decked seating area and lawn, making it an ideal space for outdoor enjoyment.