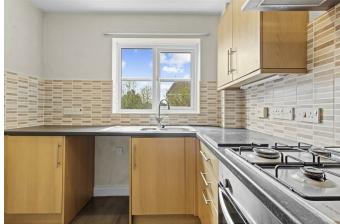

The ground floor comprises an entrance hall with a cloakroom/WC, a spacious lounge-dining room, and a fitted kitchen. Patio doors from the living area open onto the rear garden, which features a decked seating area and lawn, making it an ideal space for outdoor enjoyment.