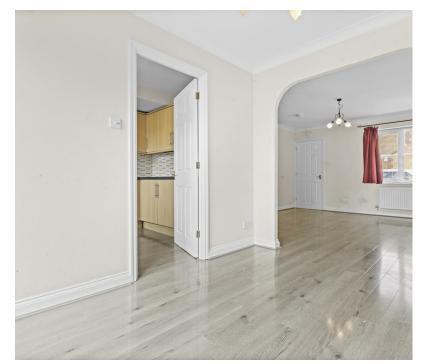

The ground floor comprises an entrance hall with a cloakroom/WC, a spacious lounge-dining room, and a fitted kitchen. Patio doors from the living area open onto the rear garden, which features a decked seating area and lawn, making it an ideal space for outdoor enjoyment.