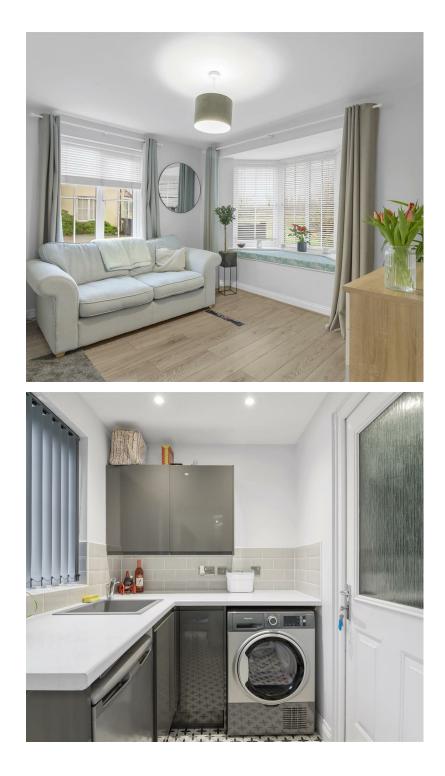

The modern fitted kitchen lies to the rear and boasts ample cupboards for storage, work surfaces and also fitted appliances, Dual aspect windows overlook the gardens. To complete the ground floor accommodation, a study or fifth bedroom is positioned to the front. On the first floor, you will find four double bedrooms, the master bedroom boasts

Utility Room 2.54m x 1.57m (8'4 x 5'2)

Garage 3.66m x 2.67m (12'0 x 8'9)

First Floor Landing 4.14m x 1.32m (13'7 x 4'4)

Bedroom One 3.45m x 3.78m (11'4 x 12'5)

En-Suite Shower Room/WC 2.18m x 1.68m (7'2 x 5'6)