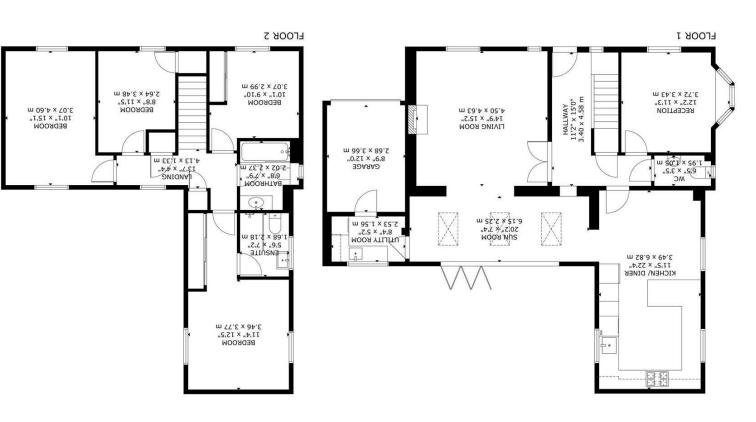

## Hedley Way, Hailsham

Entrance Hall 4.57m x 3.40m (15'0 x 11'2) Living Room 4.62m x 4.50m (15'2 x 14'9) Dining Room/Sun Room 6.15m x 2.24m (20'2 x 7'4) Kitchen/Dining Room 6.81m x 3.48m (22'4 x 11'5) Study/Bedroom Five 3.71m x 3.43m (12'2 x 11'3) Ground Floor WC 1.96m x 1.04m (6'5 x 3'5)

Utility Room 2.54m x 1.57m (8'4 x 5'2)

Garage 3.66m x 2.67m (12'0 x 8'9)

First Floor Landing 4.14m x 1.32m (13'7 x 4'4)

Bedroom One 3.45m x 3.78m (11'4 x 12'5)

En-Suite Shower Room/WC 2.18m x 1.68m (7'2 x 5'6)

Bedroom Two 4.60m x 3.07m (15'1 x 10'1)

Bedroom Three 3.07m x 3.00m (10'1 x 9'10)

Bedroom Four 3.48m x 2.64m (11'5 x 8'8)

Bathroom/WC 2.36m x 2.03m (7'9 x 6'8)

Off Road Parking

**Rear Gardens** 

Garden Room/Pod