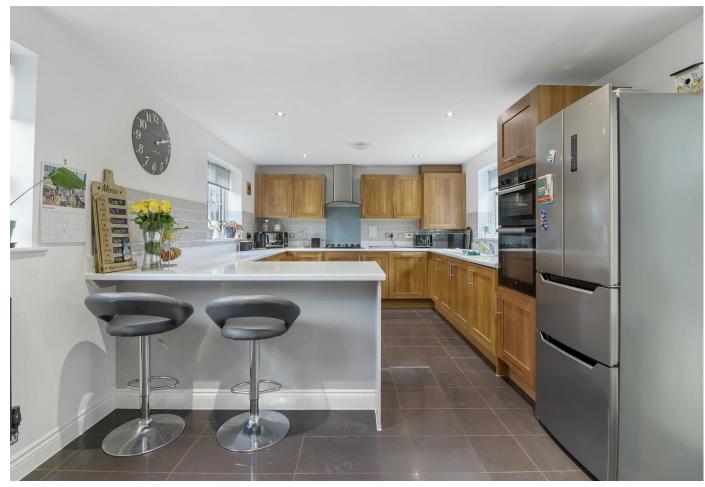

The modern fitted kitchen lies to the rear and boasts ample cupboards for storage, work surfaces and also fitted appliances, Dual aspect windows overlook the gardens. To complete the ground floor accommodation, a study or fifth bedroom is positioned to the front. On the first floor, you will find four double bedrooms, the master bedroom boasts