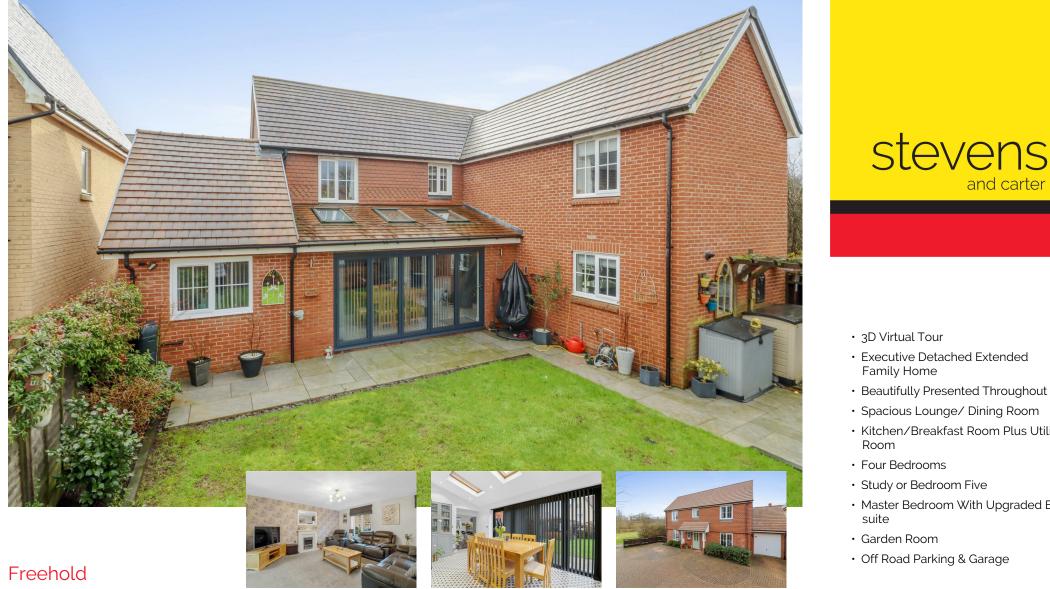

## DESCRIPTION

3D Virtual Tour I Spacious & Extended Family Home I Detached I Four Bedrooms I Kitchen/Breakfast Room I Lounge I Dining Room I Garden Room I Beautifully Presented Throughout I Garage I

Stevens and Carter are pleased to market this beautifully presented family home situated in this popular and modern development. Positioned within walking distance to local schools and bus links, it is the perfect location to raise a growing family.

distance to local schools and bus links, it is the perfect location to raise a growing family. A bright and airy hallway greets welcomes you in, here you will find cupboards for storage alongside access to all principle rooms. The spacious lounge lies to the front and offers ample space for your soft furnishings and a feature fire place gives the room a focal point. An opening from here naturally guides you into the extended dining room which is a lovely room to entertain your family and friends. Bifolding doors overlook and afford access onto the rear garden. The modern fitted kitchen lies to the rear and boasts ample cupboards for storage,

Externally, the front garden is mainly paved for ease of maintenance and parking. The rear garden offers a patio, lawns and raised beds for planting. A handy garden room/studio is a perfect place to work from home or a home gym.