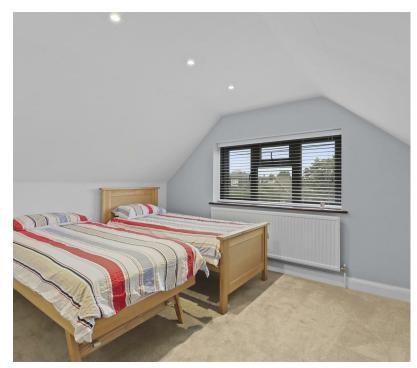

Three double bedrooms are offered, two on the first floor and one on the ground floor. The master bedroom can be found to the the rear and boasts ample fitted wardrobes and offers a pretty outlook over the garden. There is also a choice of a ground floor shower room/wc or a first floor bathroom which comprises of a bath, walk in shower, wash basin and WC.

First Floor Landing 3.84m  $\times$  1.91m (12'7  $\times$  6'3) Bedroom One 3.84m  $\times$  3.68m (12'7  $\times$  12'1)

Bedroom Two 3.63m x 3.84m (11'11 x 12'7)

Bathroom/WC 4.06m x 2.57m (13'4 x 8'5)