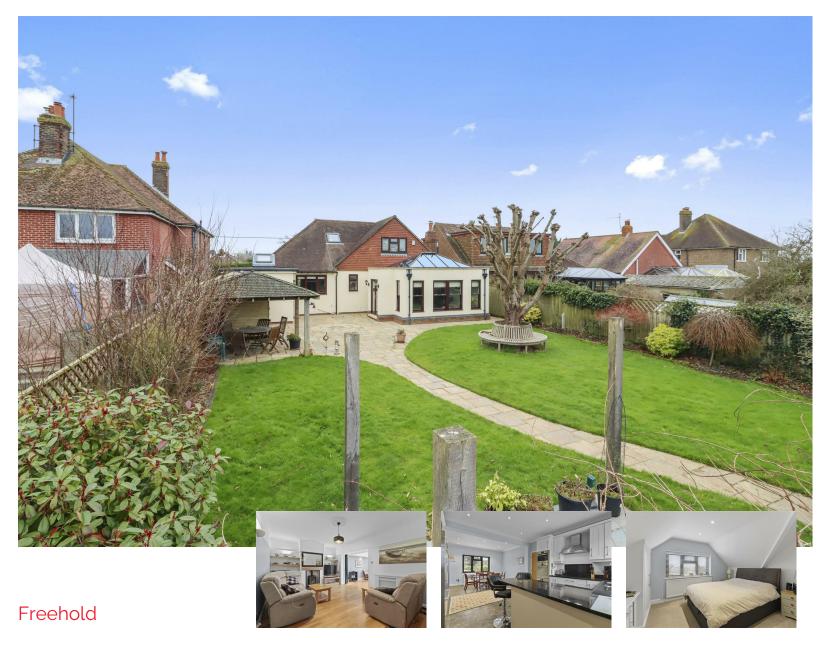

Externally, the large southerly aspect rear garden offers a large patio area, lawn

Externally, the large southerly aspect rear garden offers a large patio area, lawn and is also stocked with mature planting and shrubbery, outbuildings and veggie patch.

patch. Lastly, off road parking for several vehicles can be found to the front which in turn leads to the garage.