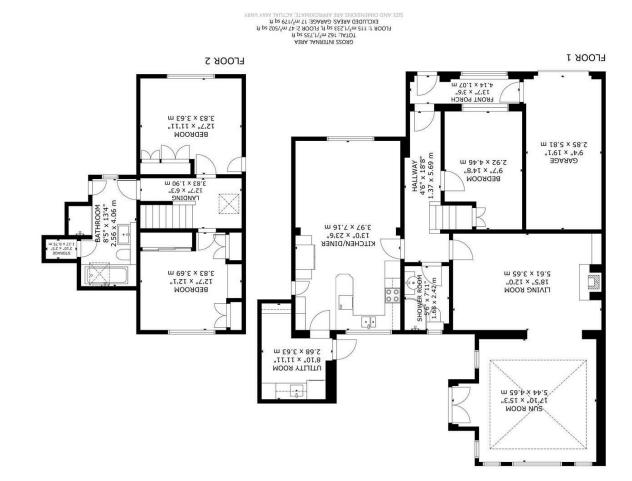

## Mill Road, Hailsham

Entrance Porch 4.14m  $\times$  1.07m (13'7  $\times$  3'6) Entrance Hallway 5.69m  $\times$  1.37m (18'8  $\times$  4'6) Kitchen/Dining Room 7.16m  $\times$  3.96m (23'6  $\times$  13'0)

Utility Room 3.63m x 2.69m (11'11 x 8'10)
Living Room 5.61m x 3.66m (18'5 x 12'0)
Sun Room 5.44m x 4.65m (17'10 x 15'3)
Ground Floor Bedroom 4.47m x 2.92m (14'8 x

9'7) Shower Room/WC 2.41m x 1.68m (7'11 x 5'6)

First Floor Landing 3.84m  $\times$  1.91m (12'7  $\times$  6'3) Bedroom One 3.84m  $\times$  3.68m (12'7  $\times$  12'1)

Bedroom Two 3.63m x 3.84m (11'11 x 12'7)

Bathroom/WC 4.06m x 2.57m (13'4 x 8'5)

Off Road Parking

Garage 5.82m x 2.77m (19'1 x 9'1)

Large Rear Garden