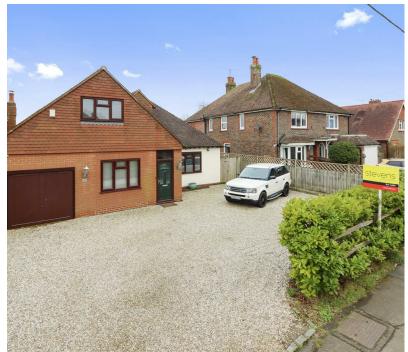

England & Wales

Mill Road, Hailsham

- Spacious Detached Chalet Bungalow
- No Onward Chain
- Close Proximity To Town Centre
- · Large Rear Garden
- Three Double Bedrooms
- · Modern Kitchen/Dining Room
- · Lounge & Orangery
- Two Bathrooms
- · Ample Off Road Parking & Garage
- Viewing Highly Advised

If you are looking for a quick move, this could be the one for you! We are delighted to market this beautifully presented and oversize detached chalet bungalow situated in this popular position. Located within walking distance to the high street with its array of shops, cafes and bus links to further afield, it is the perfect place to call home.

Off Road Parking

Garage 5.82m x 2.77m (19'1 x 9'1)

Large Rear Garden