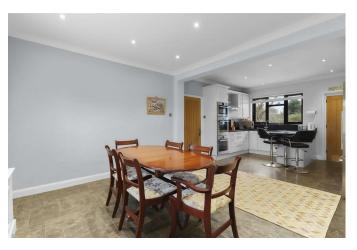

Upon entry, a bright and airy hallway welcome you in and gives you a taste of what is yet to come. From here access to all the principle rooms flow. A generous dual aspect kitchen/dining room offers ample cupboards for storage, work surfaces and fitted appliances. There is also plenty of a space for a large dining table and chairs which is the perfect place to entertain your family and friends. The spacious theme continues into the lounge where you will find ample space for your soft furnishings alongside a feature fire place gives the room a focal point. To complete the living accommodation an opening from the lounge leads to the beautifully designed orangery. It is flooded with natural sunlight throughout the day and Windows/ doors from here overlook and afford access to the rear garden.