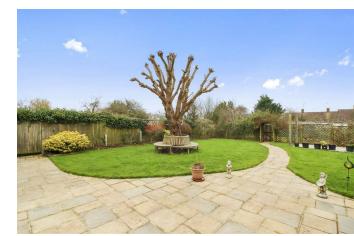

Externally, the large southerly aspect rear garden offers a large patio area, lawn

Externally, the large southerly aspect rear garden offers a large patio area, lawn and is also stocked with mature planting and shrubbery, outbuildings and veggie patch.

patch. Lastly, off road parking for several vehicles can be found to the front which in turn leads to the garage.