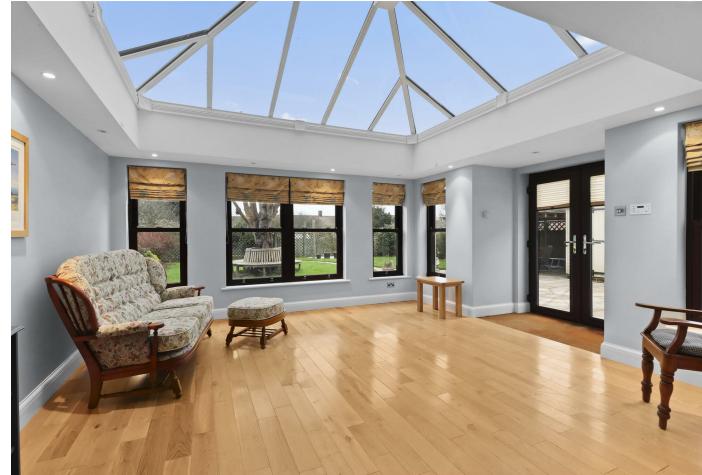

Upon entry, a bright and airy hallway welcome you in and gives you a taste of what is yet to come. From here access to all the principle rooms flow. A generous dual aspect kitchen/dining room offers ample cupboards for storage, work surfaces and fitted appliances. There is also plenty of a space for a large dining table and chairs which is the perfect place to entertain your family and friends. The spacious theme continues into the lounge where you will find ample space for your soft furnishings alongside a feature fire place gives the room a focal point. To complete the living accommodation an opening from the lounge leads to the beautifully designed orangery. It is flooded with natural sunlight throughout the day and Windows/ doors from here overlook and afford access to the rear garden.

Utility Room 3.63m x 2.69m (11'11 x 8'10)
Living Room 5.61m x 3.66m (18'5 x 12'0)
Sun Room 5.44m x 4.65m (17'10 x 15'3)
Ground Floor Bedroom 4.47m x 2.92m (14'8 x

9'7) Shower Room/WC 2.41m x 1.68m (7'11 x 5'6)