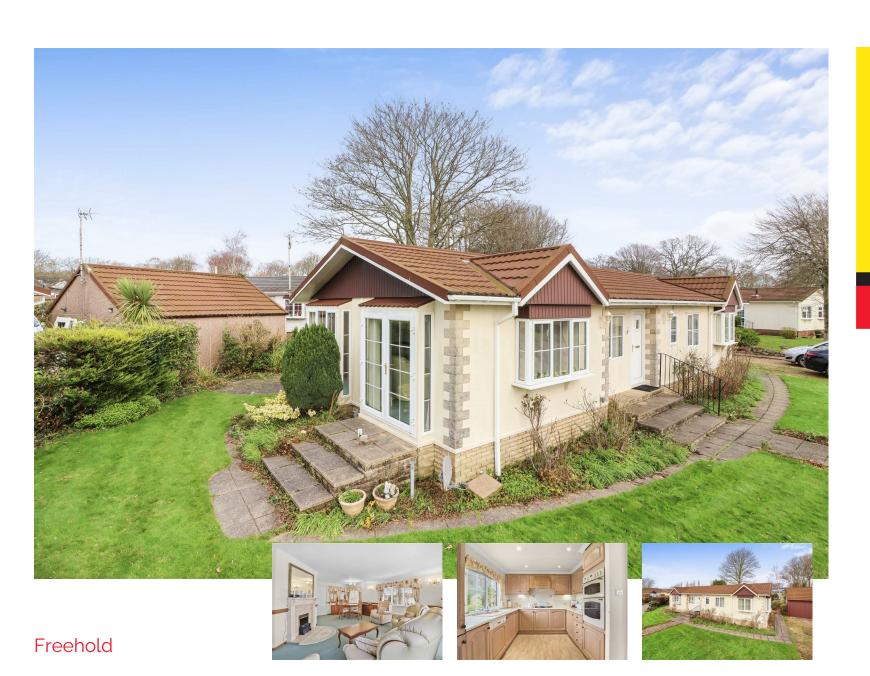

## Deanland Wood Park, Hailsham

£210,000

- \*\* No Onward Chain \*\*
- · Spacious Park Home
- · L Shape Lounge/Dining Room
- · Kitchen & Utility Room
- · Two Bedrooms & Study/Bedroom Three
- Ensuite Bathroom/WC
- Shower Room/WC
- Wrap Around Gardens
- Garage & Off Road Parking

Stevens and Carter are delighted to market this well presented and spacious home positioned on this popular and desirable Park. Situated within walking distance to on site facilities such as the shop, community center and restaurant it is the perfect place for you to call home.