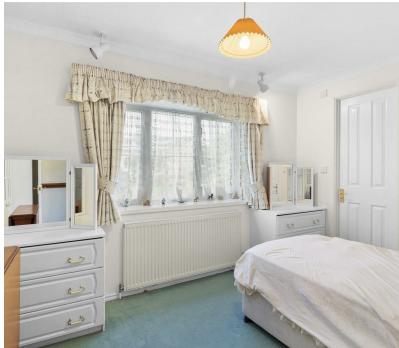

Three bedrooms are on offer, the master bedroom offers space for your associated furniture whilst boasting fitted wardrobes and an en-suite bathroom/wc. The second bedroom lies adjacent and also provides fitted wardrobes and a dual aspect outlook onto the garden.

Bedroom One 3.35m x 2.82m (11'0 x 9'3)

Ensuite Bathroom 2.29m x 2.11m (7'6 x 6'11)

Bedroom Two 3.12m x 3.00m (10'3 x 9'10)

Bedroom Three/Office 2.39m x 2.01m (7'10 x 6'7)

Shower Room/WC 2.01m x 1.57m (6'7 x 5'2)