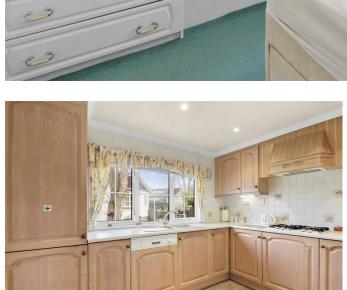

place for you to call home.

A light and airy entrance hall welcomes you in and provides cupboards for storage and access to all principle rooms. The spacious dual aspect L-shape lounge/dining room takes center stage and is flooded with natural sunlight throughout the day. It offers ample space for your soft furnishings alongside a feature fire place gives the room a real focal point. Situated close by is the fitted kitchen, here you will find ample cupboards for storage, work surfaces and also fitted appliances. A handy utility room is close by to which boasts more fitted units and appliances.