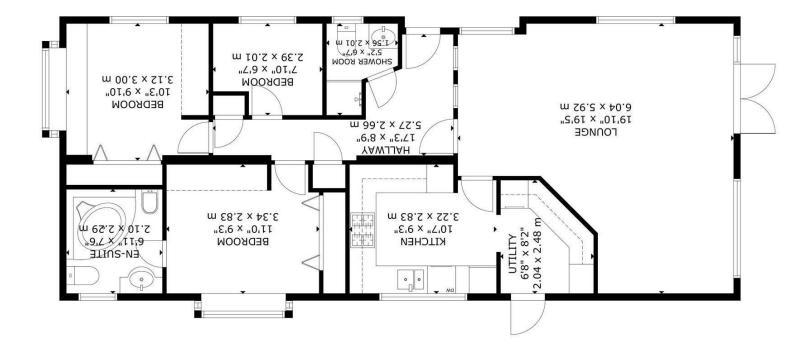

Tel: 01323 840444 SUƏNƏJS MAt \\TSNB | xessu2 steal | Hailsham | East Sussex | BNz\\ TA

GROSS INTERNAL AREA TOTAL: 87 m²/938 sq ft FLOOR 1: 87 m²/938 sq ft

## Deanland Wood Park, Hailsham

Entrance Hall 5.26m  $\times$  2.67m (17'3  $\times$  8'9)

Lounge/Dining Room 6.05m x 5.92m (19'10 x 19'5)

Kitchen 3.23m x 2.82m (10'7 x 9'3)

Utility Room 2.49m x 2.03m (8'2 x 6'8)

Bedroom One 3.35m x 2.82m (11'0 x 9'3)

Ensuite Bathroom 2.29m x 2.11m (7'6 x 6'11)

Bedroom Two 3.12m x 3.00m (10'3 x 9'10)

Bedroom Three/Office 2.39m x 2.01m (7'10 x 6'7)

Shower Room/WC 2.01m x 1.57m (6'7 x 5'2)

Garden

Off Road Parking

Garage