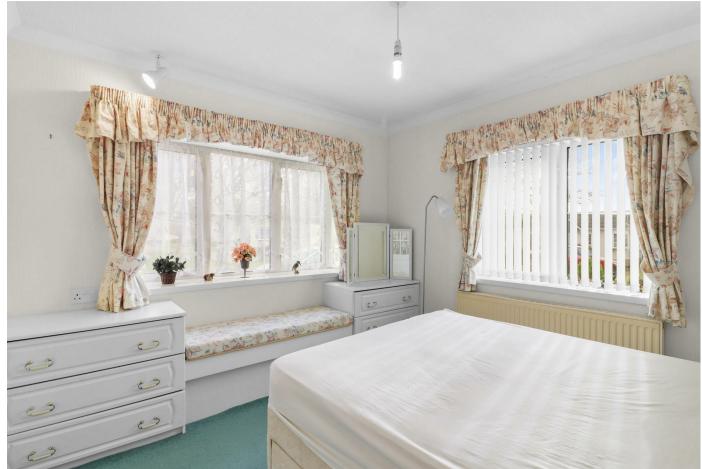

Three bedrooms are on offer, the master bedroom offers space for your associated furniture whilst boasting fitted wardrobes and an en-suite bathroom/wc. The second bedroom lies adjacent and also provides fitted wardrobes and a dual aspect outlook onto the garden.

Bedroom One 3.35m x 2.82m (11'0 x 9'3)

Ensuite Bathroom 2.29m x 2.11m (7'6 x 6'11)

Bedroom Two 3.12m x 3.00m (10'3 x 9'10)

Bedroom Three/Office 2.39m x 2.01m (7'10 x 6'7)

Shower Room/WC 2.01m x 1.57m (6'7 x 5'2)