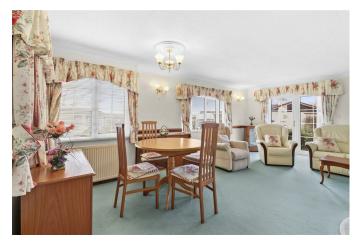

place for you to call home.

A light and airy entrance hall welcomes you in and provides cupboards for storage and access to all principle rooms. The spacious dual aspect L-shape lounge/dining room takes center stage and is flooded with natural sunlight throughout the day. It offers ample space for your soft furnishings alongside a feature fire place gives the room a real focal point. Situated close by is the fitted kitchen, here you will find ample cupboards for storage, work surfaces and also fitted appliances. A handy utility room is close by to which boasts more fitted units and appliances.