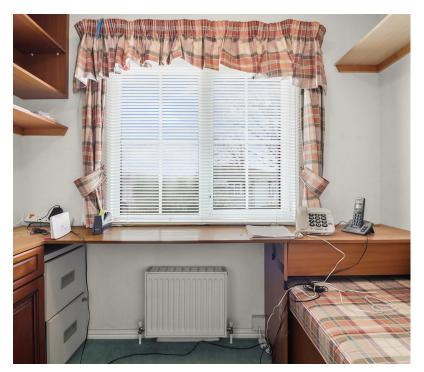

Three bedrooms are on offer, the master bedroom offers space for your associated furniture whilst boasting fitted wardrobes and an en-suite bathroom/wc. The second bedroom lies adjacent and also provides fitted wardrobes and a dual aspect outlook onto the garden.

Bedroom One 3.35m x 2.82m (11'0 x 9'3)

Ensuite Bathroom 2.29m x 2.11m (7'6 x 6'11)

Bedroom Two 3.12m x 3.00m (10'3 x 9'10)

Bedroom Three/Office 2.39m x 2.01m (7'10 x 6'7)

Shower Room/WC 2.01m x 1.57m (6'7 x 5'2)