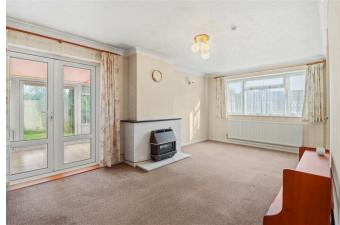

The spacious entrance hall welcomes you in and from here all rooms flow. Positioned to the rear a dual aspect lounge/dining room offers ample space for your soft furnishings and dining table and chairs, it is filled with natural sunlight throughout the day and also boasts a feature fire place which gives the room a focal point. From here, doors afford access into the conservatory. This is a perfect place to sit, relax and overlook the garden. The kitchen is positioned from the lounge and offers cupboards, work surfaces and space for your appliances.

## Cacklebury Close, Hailsham

Front Porch 1.91m x 1.19m (6'3 x 3'11)

Hallway 2.29m x 1.88m (7'6 x 6'2)

Living Room 5.49m x 3.12m (18'0 x 10'3)

Kitchen 2.59m x 2.29m (8'6 x 7'6)

Conservatory 3.56m x 2.44m (11'8 x 8'0)