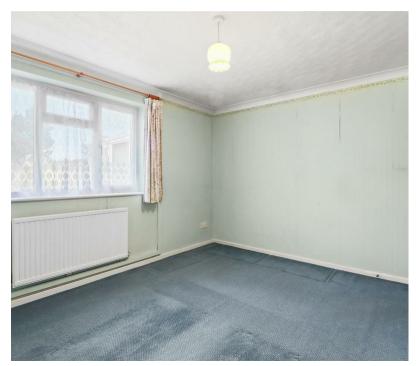

Two double bedrooms are situated across the hall, the main bedroom is positioned to the rear and offers plenty of space and offers a pretty outlook onto the garden. The second bedroom lies to the front. These are serviced by a bathroom/wc which comprises; bath with shower over, wash basin and WC.

Bedroom One 3.78m x 3.12m (12'5 x 10'3)

Bedroom Two 2.87m x 2.29m (9'5 x 7'6)

Bathroom/WC 2.29m x 1.68m (7'6 x 5'6)

Front & Rear Gardens

Garage 5.21m x 2.62m (17'1 x 8'7)

Off Road Parking

No Onward Chain