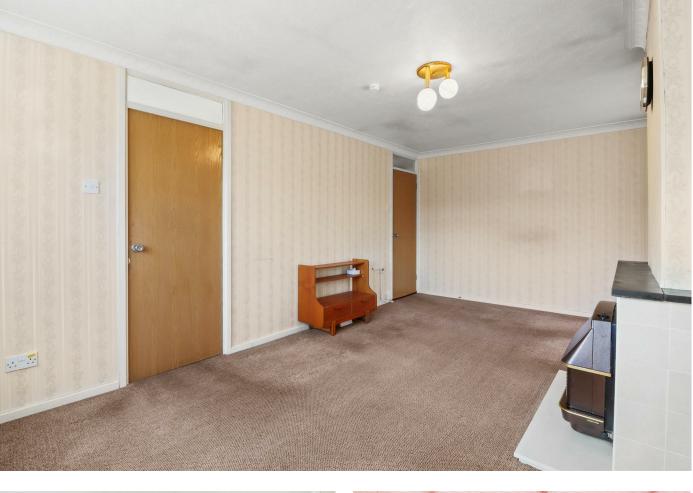

The spacious entrance hall welcomes you in and from here all rooms flow. Positioned to the rear a dual aspect lounge/dining room offers ample space for your soft furnishings and dining table and chairs, it is filled with natural sunlight throughout the day and also boasts a feature fire place which gives the room a focal point. From here, doors afford access into the conservatory. This is a perfect place to sit, relax and overlook the garden. The kitchen is positioned from the lounge and offers cupboards, work surfaces and space for your appliances.