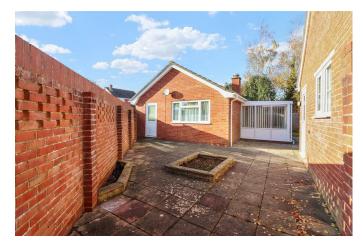

Externally, as this property occupies a corner plot it offers a slightly larger than average rear garden. It is mainly laid to lawn and a large patio captures the sun throughout the day. Lastly, off road parking and garage complete this homes external features.