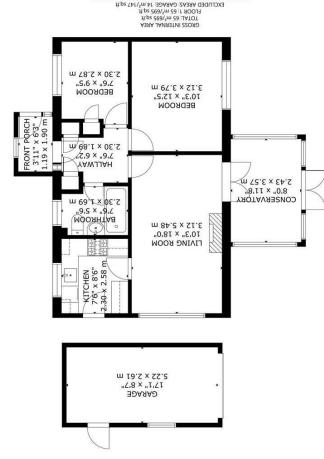

SUƏNƏJS MAt \SMB | xessu2 tse3 | mailsham | feet \Quad High Street | Heilsham | Apply 1 High Street | Mailsham | The High Street | Mailsham | Mailsham

GROSS INTERNAL AREA
The 269% m² 50 JATOT
THOOR T: 65 m² 695 sq.ft
EXCLUDED AREAS: GARAGE: 14 m²/147 sq.ft
EXCLUDED AREAS: GARAGE: ALT M²/147 sq.ft

## Cacklebury Close, Hailsham

Front Porch 1.91m x 1.19m (6'3 x 3'11)

Hallway 2.29m x 1.88m (7'6 x 6'2)

Living Room 5.49m x 3.12m (18'0 x 10'3)

Kitchen 2.59m x 2.29m (8'6 x 7'6)

Conservatory 3.56m x 2.44m (11'8 x 8'0)

Bedroom One 3.78m x 3.12m (12'5 x 10'3)

Bedroom Two 2.87m x 2.29m (9'5 x 7'6)

Bathroom/WC 2.29m x 1.68m (7'6 x 5'6)

Front & Rear Gardens

Garage 5.21m x 2.62m (17'1 x 8'7)

Off Road Parking

No Onward Chain