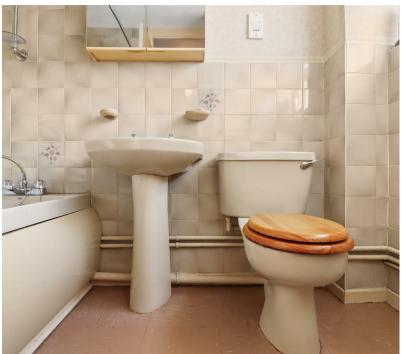

Two double bedrooms are situated across the hall, the main bedroom is positioned to the rear and offers plenty of space and offers a pretty outlook onto the garden. The second bedroom lies to the front. These are serviced by a bathroom/wc which comprises; bath with shower over, wash basin and WC.

Bedroom One 3.78m x 3.12m (12'5 x 10'3)

Bedroom Two 2.87m x 2.29m (9'5 x 7'6)

Bathroom/WC 2.29m x 1.68m (7'6 x 5'6)

Front & Rear Gardens

Garage 5.21m x 2.62m (17'1 x 8'7)

Off Road Parking

No Onward Chain