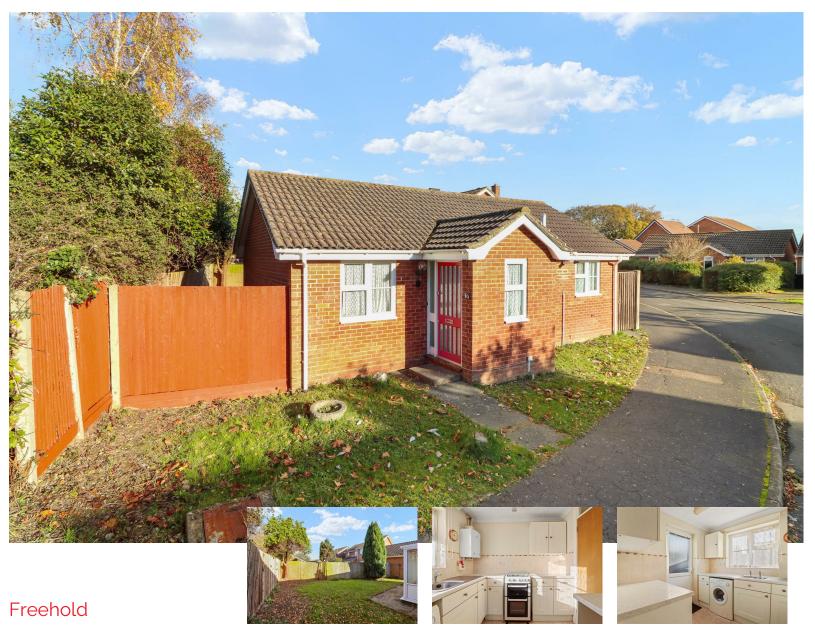

## Cacklebury Close, Hailsham

- No Onward Chain
- Detached Bungalow In Popular Location
- 3D Virtual Tour
- Lounge/Dining Room
- Conservatory
- Kitchen
- · Two Bedrooms
- Bathroom/WC
- Off Road Parking & Garage
- In Need of Some Modernization

Stevens & Carter are pleased to market this detached bungalow situated in this popular and desirable location. Although the property does require some updating, it gives the opportunity to get creative and really put your own stamp on this home.

Externally, as this property occupies a corner plot it offers a slightly larger than average rear garden. It is mainly laid to lawn and a large patio captures the sun throughout the day. Lastly, off road parking and garage complete this homes external features.