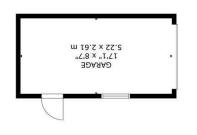

MAt \SMB | xessu2 tse3 | mailsham | feet \Quad High Street | Heilsham | Apply 1 High Street | Mailsham | The High Street | Mailsham | Mailsham

GROSS INTERNAL AREA
The 269% m² 50 JATOT
THOOR T: 65 m² 695 sq.ft
EXCLUDED AREAS: GARAGE: 14 m²/147 sq.ft
EXCLUDED AREAS: GARAGE: ALT M²/147 sq.ft BEDROOM 7.6" × 9'5" 2.30 × 2.87 m BEDROOM 10'3" × 12'5" 3.12 × 3.79 m CONSERVATORY 8'0" × 11'8" 72.5 × 54.5 МООЯНТАВ "3'Z × "3'7 "2.30 × 1.69 m 10.3" × 18'0" 3.12 × 5.48 m

Bedroom One 3.78m x 3.12m (12'5 x 10'3)

Bedroom Two 2.87m x 2.29m (9'5 x 7'6)

Bathroom/WC 2.29m x 1.68m (7'6 x 5'6)

Front & Rear Gardens

Garage 5.21m x 2.62m (17'1 x 8'7)

Off Road Parking

No Onward Chain