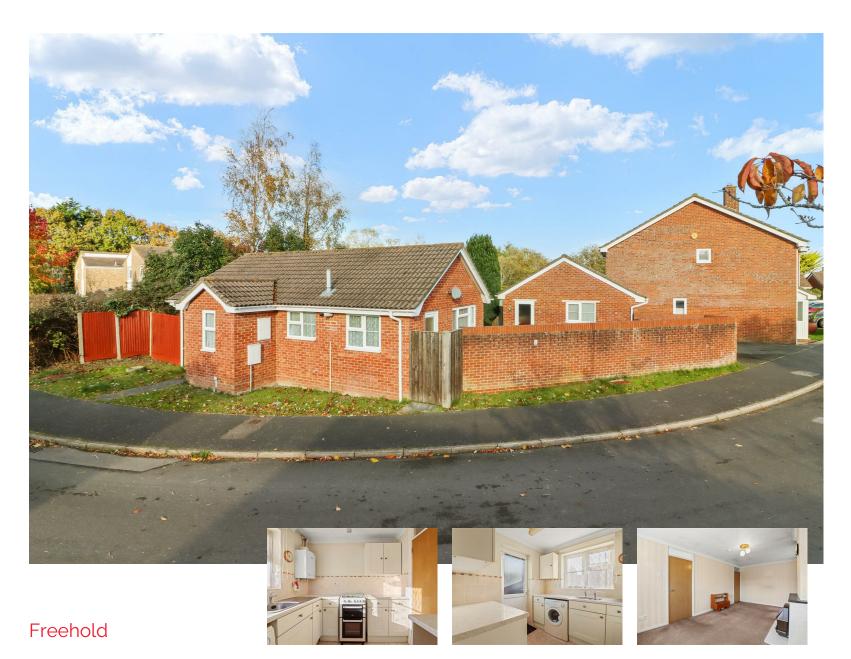

## Cacklebury Close, Hailsham

- No Onward Chain
- Detached Bungalow In Popular Location
- 3D Virtual Tour
- Lounge/Dining Room
- Conservatory
- Kitchen
- · Two Bedrooms
- Bathroom/WC
- Off Road Parking & Garage
- In Need of Some Modernization

Stevens & Carter are pleased to market this detached bungalow situated in this popular and desirable location. Although the property does require some updating, it gives the opportunity to get creative and really put your own stamp on this home.

Externally, as this property occupies a corner plot it offers a slightly larger than average rear garden. It is mainly laid to lawn and a large patio captures the sun throughout the day. Lastly, off road parking and garage complete this homes external features.