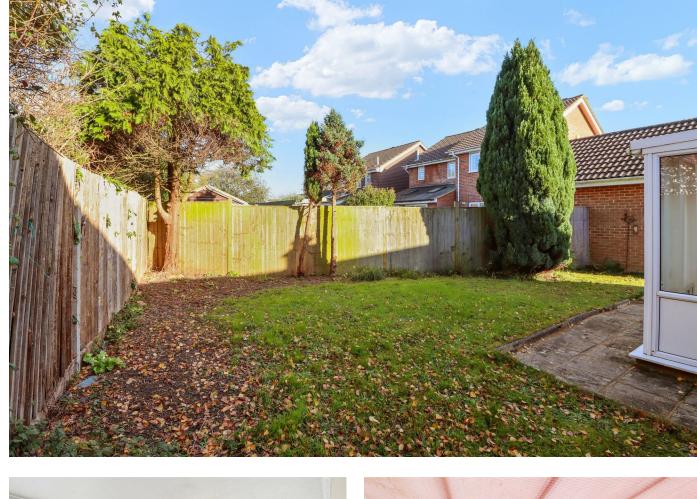

Externally, as this property occupies a corner plot it offers a slightly larger than average rear garden. It is mainly laid to lawn and a large patio captures the sun throughout the day. Lastly, off road parking and garage complete this homes external features.