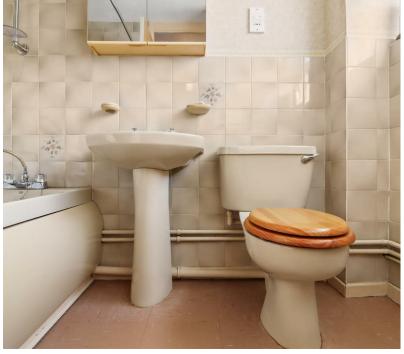

Two double bedrooms are situated across the hall, the main bedroom is positioned to the rear and offers plenty of space and offers a pretty outlook onto the garden. The second bedroom lies to the front. These are serviced by a bathroom/wc which comprises; bath with shower over, wash basin and WC.

Bedroom One 3.78m x 3.12m (12'5 x 10'3)

Bedroom Two 2.87m x 2.29m (9'5 x 7'6)

Bathroom/WC 2.29m x 1.68m (7'6 x 5'6)

Front & Rear Gardens

Garage 5.21m x 2.62m (17'1 x 8'7)

Off Road Parking

No Onward Chain