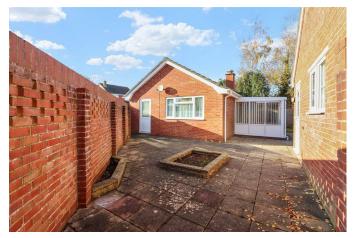

Externally, as this property occupies a corner plot it offers a slightly larger than average rear garden. It is mainly laid to lawn and a large patio captures the sun throughout the day. Lastly, off road parking and garage complete this homes external features.