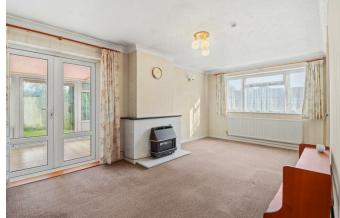

The spacious entrance hall welcomes you in and from here all rooms flow. Positioned to the rear a dual aspect lounge/dining room offers ample space for your soft furnishings and dining table and chairs, it is filled with natural sunlight throughout the day and also boasts a feature fire place which gives the room a focal point. From here, doors afford access into the conservatory. This is a perfect place to sit, relax and overlook the garden. The kitchen is positioned from the lounge and offers cupboards, work surfaces and space for your appliances.

## Cacklebury Close, Hailsham

Front Porch 1.91m x 1.19m (6'3 x 3'11)

Hallway 2.29m x 1.88m (7'6 x 6'2)

Living Room 5.49m x 3.12m (18'0 x 10'3)

Kitchen 2.59m x 2.29m (8'6 x 7'6)

Conservatory 3.56m x 2.44m (11'8 x 8'0)