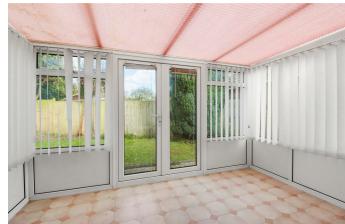

The spacious entrance hall welcomes you in and from here all rooms flow. Positioned to the rear a dual aspect lounge/dining room offers ample space for your soft furnishings and dining table and chairs, it is filled with natural sunlight throughout the day and also boasts a feature fire place which gives the room a focal point. From here, doors afford access into the conservatory. This is a perfect place to sit, relax and overlook the garden. The kitchen is positioned from the lounge and offers cupboards, work surfaces and space for your appliances.

## Cacklebury Close, Hailsham

Front Porch 1.91m x 1.19m (6'3 x 3'11)

Hallway 2.29m x 1.88m (7'6 x 6'2)

Living Room 5.49m x 3.12m (18'0 x 10'3)

Kitchen 2.59m x 2.29m (8'6 x 7'6)

Conservatory 3.56m x 2.44m (11'8 x 8'0)