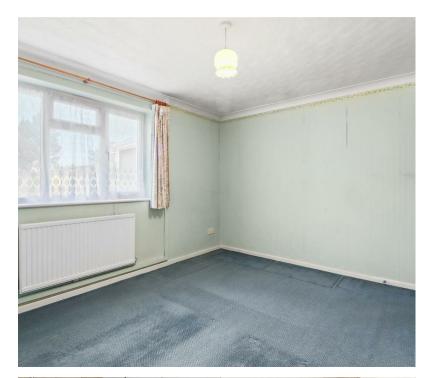

Two double bedrooms are situated across the hall, the main bedroom is positioned to the rear and offers plenty of space and offers a pretty outlook onto the garden. The second bedroom lies to the front. These are serviced by a bathroom/wc which comprises; bath with shower over, wash basin and WC.

Bedroom One 3.78m x 3.12m (12'5 x 10'3)

Bedroom Two 2.87m x 2.29m (9'5 x 7'6)

Bathroom/WC 2.29m x 1.68m (7'6 x 5'6)

Front & Rear Gardens

Garage 5.21m x 2.62m (17'1 x 8'7)

Off Road Parking

No Onward Chain