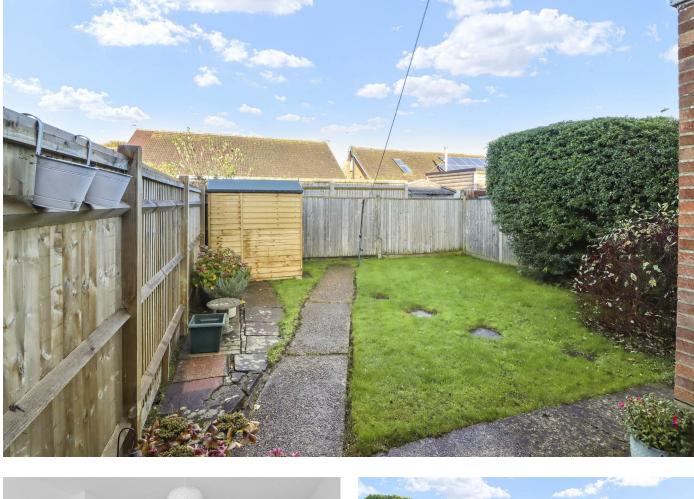

Externally, you will find a well kept rear garden that offers a patio for seating, lawn, and areas for planting. Lastly, the garage can be found in a nearby block which is perfect for storage or your car.