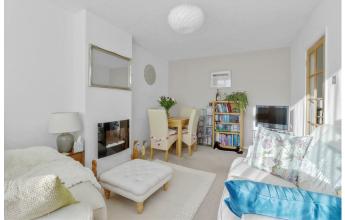

Upon entry, the hallway offers a storage cupboard and access to all principle rooms. The bright and airy lounge/dining room is positioned to the front and offers space for your soft furnishings alongside a good size dining table and chairs. The large window allows plenty of natural sunlight to come flooding in and a feature fire place gives the room a real focal point. The kitchen lies adjacent and provides ample cupboards for storage, work surfaces and space for your appliances.