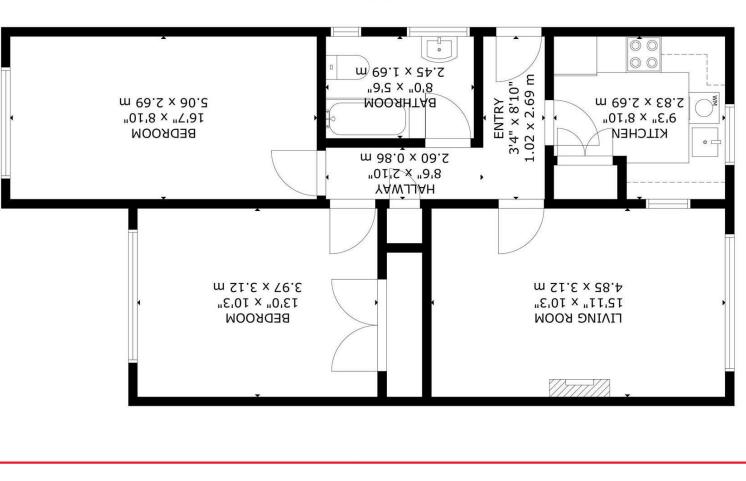

England & Wales

GROSS INTERNAL AREA TOTAL: 63 m²/683 sq.ft FLOOR 1: 63 m²/683 sq.ft

## Bramble Drive, Hailsham

Entry 2.69m x 1.02m (8'10 x 3'4)

Hallway 2.59m x 0.86m (8'6 x 2'10)

Living Room 4.85m x 3.12m (15'11 x 10'3)

Kitchen 2.82m x 2.69m (9'3 x 8'10)

Bedroom 3.96m x 3.12m (13'0 x 10'3)

Bedroom 5.05m x 2.69m (16'7 x 8'10)

Bathroom/WC 2.44m x 1.68m (8'0 x 5'6)

Front & Rear Garden

Garage