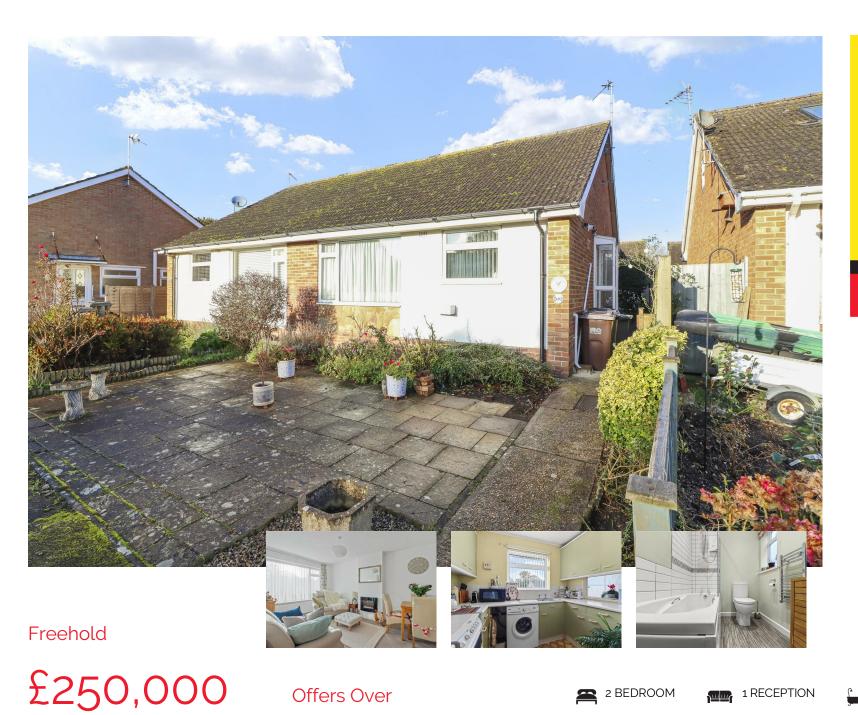

## Bramble Drive, Hailsham

- Extended Semi Detached Bungalow
- · Spacious Lounge/Dining Room
- Fitted Kitchen
- Two Double Bedrooms
- · Modern Bathroom/WC
- Garage
- Front & Rear Garden
- · Viewing Advised

## **DESCRIPTION**

3D Virtual Tour I Well Presented Accommodation I Lounge/Dining Room I Modern Refitted Bathroom/WC I Two Double Bedrooms I Garage I Viewing Advised I New Boiler I

Don't miss this opportunity to acquire this well presented semi detached bungalow situated within walking distance to Hailsham High Street with its array of local shops and bus links to Eastbourne and beyond.