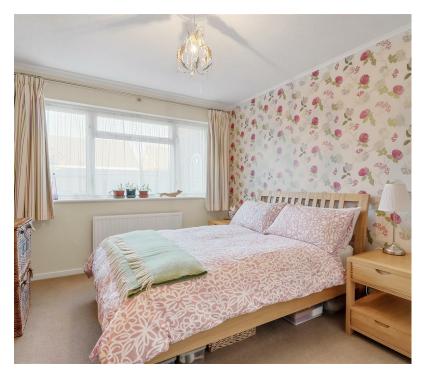

Two double bedrooms are situated to the rear of this bungalow, the master bedroom boasts fitted wardrobes alongside further space for your associated furniture. The extended second bedroom is close by and also is of a generous size. These are serviced by a modern bathroom which comprises of a bath with shower over, wash basin, we and are complimented by contrasting tiling.