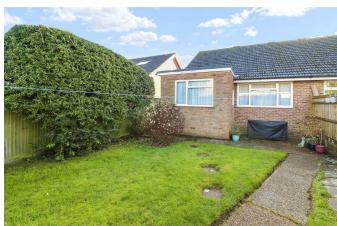

Externally, you will find a well kept rear garden that offers a patio for seating, lawn, and areas for planting. Lastly, the garage can be found in a nearby block which is perfect for storage or your car.