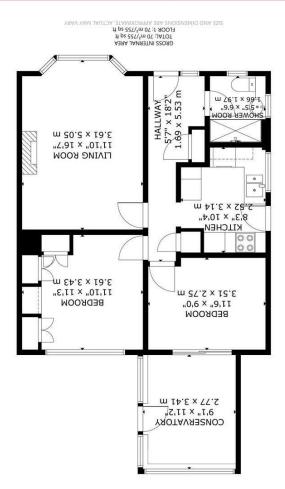

## Ersham Road, Hailsham

Entrance Hall 5.54m x 1.70m (18'2 x 5'7) Living Room 5.05m x 3.61m (16'7 x 11'10) Kitchen 3.15m x 2.51m (10'4 x 8'3) Conservatory 3.40m x 2.77m (11'2 x 9'1) Bedroom One 3.61m x 3.43m (11'10 x 11'3) Bedroom Two 3.51m x 2.74m (11'6 x 9'0) Shower Room/WC 1.98m x 1.65m (6'6 x 5'5) Front & Rear Garden Off Road Parking