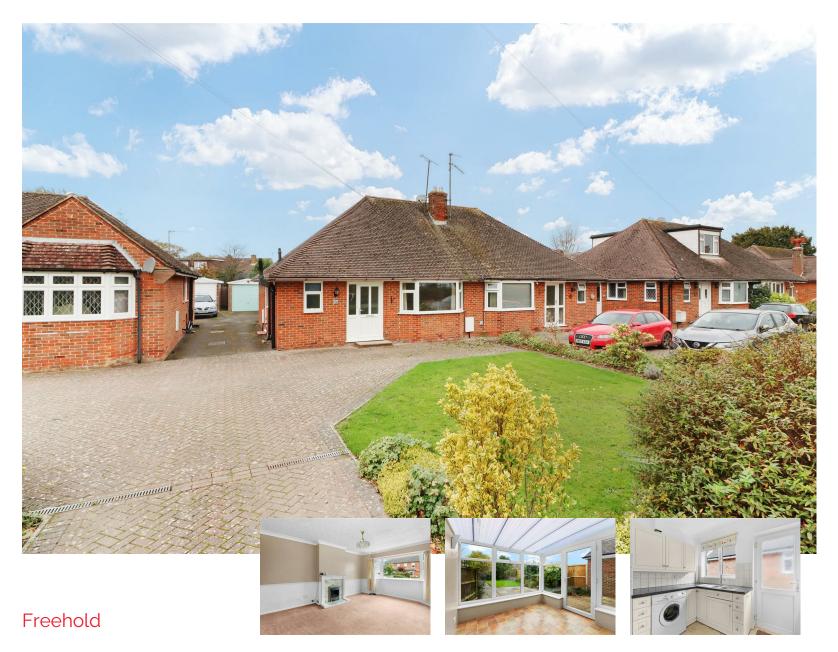

## DESCRIPTION

3D Virtual Tour I Semi Detached Bungalow I No Onward Chain I Two Bedrooms I Spacious Lounge I Mature Rear Garden I Ample Off Road Parking I Viewing Highly Advised I Garage l

Stevens and Carter are pleased to market this well presented semi detached bungalow situated in this popular and convenient location. Positioned within walking distance to local shops and bus routes, it is the perfect place to call home.

perfect place to call home. Upon entry, the bright and airy hallway offers ample cupboards for storage alongside loft access. Situated to the front is a spacious living room, it offers ample space for your soft furnishings, a feature fire place gives the room a real focal point and a large window overlooks the front garden.

garden. Situated close by is a refitted kitchen which provides ample cupboards for storage, work surfaces and space for your appliances.

Two double bedrooms are offered and positioned to the rear of the splendid bungalow. The master bedroom boasts ample fitted wardrobes and enjoys a pleasant outlook over the rear garden. The second bedroom lies adjacent and also affords access into the conservatory. To complete the internal accommodation, a modern shower room comprises of a walk in shower, wash basin and WC.

To complete the internal accommodation, a modern schwer room comprises of a walk in shower, wash basin and WC. Externally the well kept and mature garden is mainly laid to lawn and is stocked with a variety of shrubs, trees which provides seclusion and privacy. Lastly, off road parking and garage complete this home external features.

## Ersham Road, Hailsham

Entrance Hall 5.54m x 1.70m (18'2 x 5'7) Living Room 5.05m x 3.61m (16'7 x 11'10) Kitchen 3.15m x 2.51m (10'4 x 8'3) Conservatory 3.40m x 2.77m (11'2 x 9'1) Bedroom One 3.61m x 3.43m (11'10 x 11'3) Bedroom Two 3.51m x 2.74m (11'6 x 9'0) Shower Room/WC 1.98m x 1.65m (6'6 x 5'5) Front & Rear Garden Off Road Parking