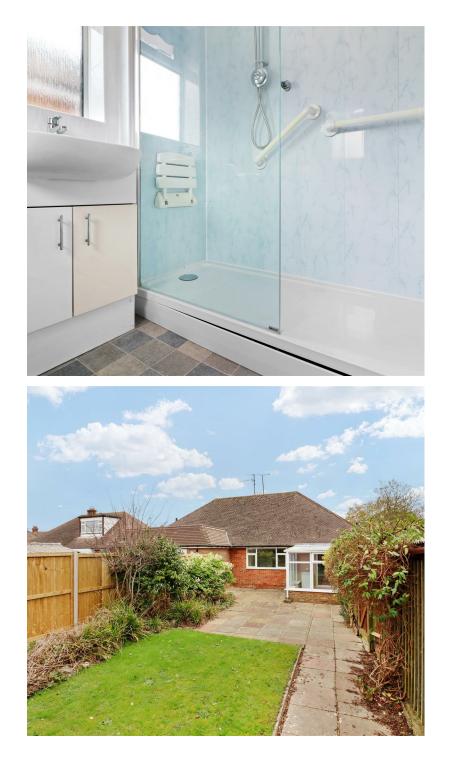

garden. Situated close by is a refitted kitchen which provides ample cupboards for storage, work surfaces and space for your appliances.

Two double bedrooms are offered and positioned to the rear of the splendid bungalow. The master bedroom boasts ample fitted wardrobes and enjoys a pleasant outlook over the rear garden. The second bedroom lies adjacent and also affords access into the conservatory. To complete the internal accommodation, a modern shower room comprises of a walk in shower, wash basin and WC.

To complete the internal accommodation, a modern schwer room comprises of a walk in shower, wash basin and WC. Externally the well kept and mature garden is mainly laid to lawn and is stocked with a variety of shrubs, trees which provides seclusion and privacy. Lastly, off road parking and garage complete this home external features.