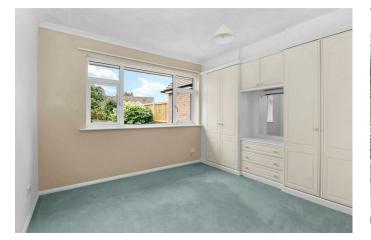

garden. Situated close by is a refitted kitchen which provides ample cupboards for storage, work surfaces and space for your appliances.

Two double bedrooms are offered and positioned to the rear of the splendid bungalow. The master bedroom boasts ample fitted wardrobes and enjoys a pleasant outlook over the rear garden. The second bedroom lies adjacent and also affords access into the conservatory. To complete the internal accommodation, a modern shower room comprises of a walk in shower, wash basin and WC.