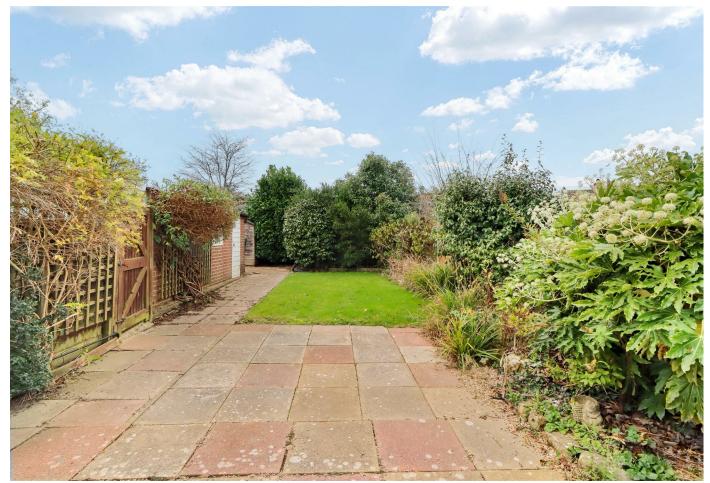

To complete the internal accommodation, a modern schwer room comprises of a walk in shower, wash basin and WC. Externally the well kept and mature garden is mainly laid to lawn and is stocked with a variety of shrubs, trees which provides seclusion and privacy. Lastly, off road parking and garage complete this home external features.