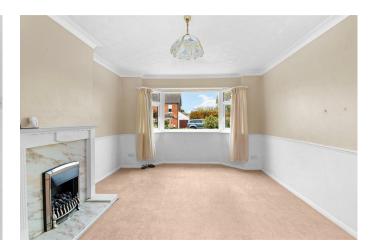

perfect place to call home. Upon entry, the bright and airy hallway offers ample cupboards for storage alongside loft access. Situated to the front is a spacious living room, it offers ample space for your soft furnishings, a feature fire place gives the room a real focal point and a large window overlooks the front garden.