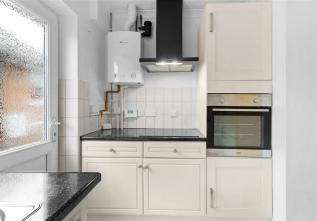

garden. Situated close by is a refitted kitchen which provides ample cupboards for storage, work surfaces and space for your appliances.

Two double bedrooms are offered and positioned to the rear of the splendid bungalow. The master bedroom boasts ample fitted wardrobes and enjoys a pleasant outlook over the rear garden. The second bedroom lies adjacent and also affords access into the conservatory. To complete the internal accommodation, a modern shower room comprises of a walk in shower, wash basin and WC.