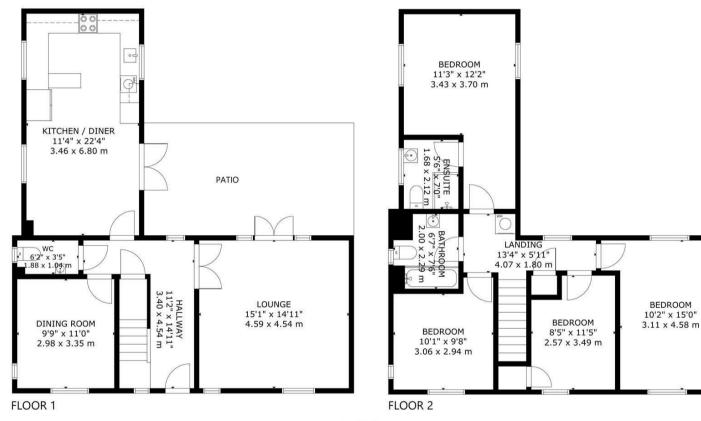

## Stephenson Close, Hailsham

Entrance Lobby 3.4 x 4.54 (11'1" x 14'10")

Lounge 4.59 x 4.45 (15'0" x 14'7")

Dining Room 2.98 x 3.35 (9'9" x 10'11")

Downstairs WC 1.88 x 1.04 (6'2" x 3'4")

Kitchen / Dlner 3.46 x 6.8 (11'4" x 22'3")

Rear Patio Garden

Landing 4.07 x 1.8 (13'4" x 5'10")

Bedroom One 3.43 x 5.82 (11'3" x 19'1")

En Suite 1.68 x 2.12 (5'6" x 6'11")

Bedroom Two 3.11 x 4.58 (10'2" x 15'0")

Bedroom Three 3.06 x 2.94 (10'0" x 9'7")

Bedroom Four 2.57 x 3.49 (8'5" x 11'5")

Family Bathroom 2.0 x 2.29 (6'6" x 7'6" )

Garage

Off Road Parking

## Stephenson Close, Hailsham

GROSS INTERNAL AREA TOTAL: 140 m²/1,509 sq ft FLOOR 1: 70 m²/755 sq ft, FLOOR 2: 70 m²/754 sq ft

You may download, store and use the material for your own personal use and research. You may not republish, retransmit, redistribute or otherwise make the material available to any party or make the same available on any website, online service or bulletin board of your own or of any other party or make the same available in hard copy or in any other media without the website owner's express prior written consent. The website owner's copyright must remain on all reproductions of material taken from this website.