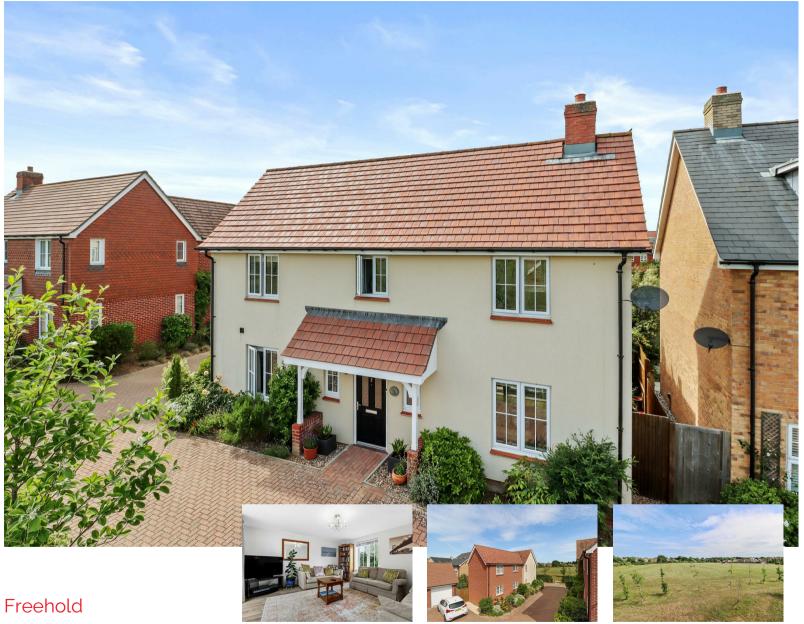

## Stephenson Close, Hailsham

Situated on a desirable corner plot within a peaceful cul-de-sac, this beautifully presented four double-bedroom home offers direct access to the adjacent greenspace, perfect for family living.

The interior boasts an inviting entrance hall, a bright double-aspect lounge, a spacious kitchen-dining room, a versatile third reception room, and a convenient ground-floor WC. Upstairs, the impressive L-shaped main bedroom features an ensuite shower room, complemented by three further double bedrooms and a stylish family bathroom.

Outside, the rear garden is thoughtfully designed for easy maintenance, adorned with a selection of mature plants and shrubs. At the front, the well-tended borders add to the home's charming curb appeal. A driveway provides ample parking and leads to the garage.