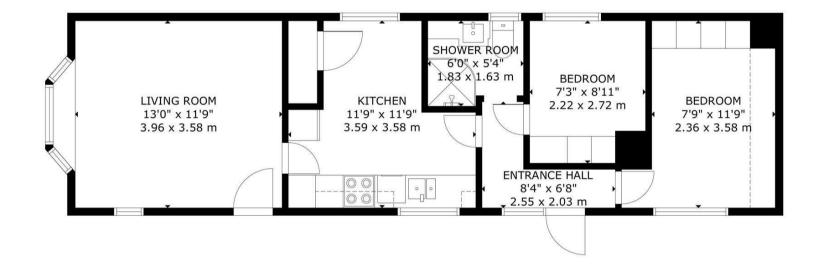

## Forest Way, Deanland Wood Park

Entrance Hall 2.55 x 2.03 (8'4" x 6'7")

Kitchen-Breakfast Room 3.59 x 3.58 (11'9" x 11'8")

Lounge 3.96 x 3.58 (12'11" x 11'8")

Bedroom One 2.36 x 2.58 (7'8" x 8'5")

Bedroom Two 2.22 x 2.72 (7'3" x 8'11")

Ensuite Shower Room 1.83 x 1.63 (6'0" x 5'4")

Wrap Around Gardens

## Forest Way, Deanland Wood Park

GROSS INTERNAL AREA TOTAL: 49 m<sup>2</sup>/523 sq ft FLOOR 1: 49 m<sup>2</sup>/523 sq ft

You may download, store and use the material for your own personal use and research. You