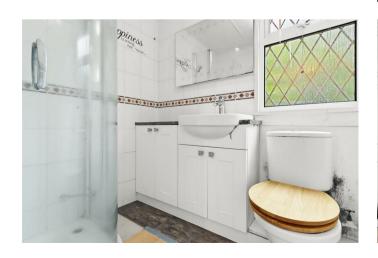

itchen-Diner | Shower Room | Potential To Improve | Double Glazed |

CHAIN FREE and offering a fantastic opportunity, we are pleased to present this 44x12FT residential Park Home, located in the ever-popular Deanland Wood Park. This home is ideal for those looking to put their own stamp on it.

The accommodation includes a dual-aspect lounge, kitchendiner, two bedrooms, and a shower room. Outside, the home is surrounded by a manicured garden with a raised patio seating area, perfect for relaxing and enjoying the tranquil surroundings.

Deanland Wood Park offers excellent facilities, including landscaped wooded grounds, a bowling green, social club, convenience stores, and The Inn on the Park—a charming pub within the park. The monthly pitch fee is £220.10 including fresh and waste water.













## Forest Way, Deanland Wood Park

Entrance Hall 2.55 x 2.03 (8'4" x 6'7")

Kitchen-Breakfast Room 3.59 x 3.58 (11'9" x 11'8")

Lounge 3.96 x 3.58 (12'11" x 11'8")

Bedroom One 2.36 x 2.58 (7'8" x 8'5")

Bedroom Two 2.22 x 2.72 (7'3" x 8'11")

Ensuite Shower Room 1.83 x 1.63 (6'0" x 5'4")

Wrap Around Gardens

## Forest Way, Deanland Wood Park



GROSS INTERNAL AREA TOTAL: 49 m<sup>2</sup>/523 sq ft FLOOR 1: 49 m<sup>2</sup>/523 sq ft

You may download, store and use the material for your own personal use and research. You

or of any other party or make the same available in hard copy or in any other media without

on all reproductions of material taken from this website.

the website owner's express prior written consent. The website owner's copyright must remain

may not repu