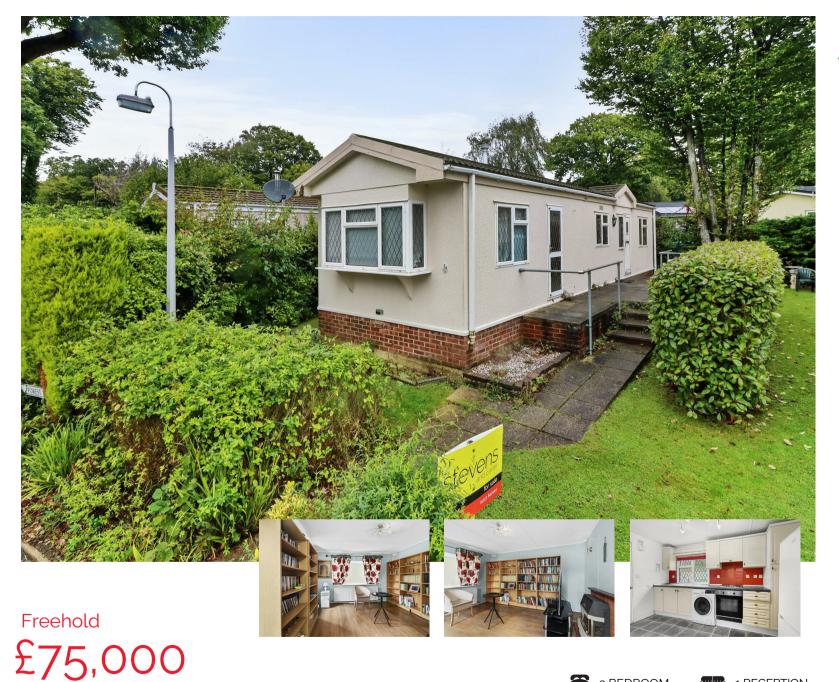

## **DESCRIPTION**

3D Virtual Tour | Vacant | Residential Park Home | 44x12 FT | Wrap Around Garden | Onsite Facilities | Gas Central Heating | Kitchen-Diner | Shower Room | Potential To Improve | Double Glazed |

CHAIN FREE and offering a fantastic opportunity, we are pleased to present this 44x12FT residential Park Home, located in the ever-popular Deanland Wood Park. This home is ideal for those looking to put their own stamp on it.

The accommodation includes a dual-aspect lounge, kitchendiner, two bedrooms, and a shower room. Outside, the home is surrounded by a manicured garden with a raised patio seating area, perfect for relaxing and enjoying the tranquil surroundings.

Deanland Wood Park offers excellent facilities, including landscaped wooded grounds, a bowling green, social club, convenience stores, and The Inn on the Park—a charming pub within the park. The monthly pitch fee is £220.10 including fresh and waste water.