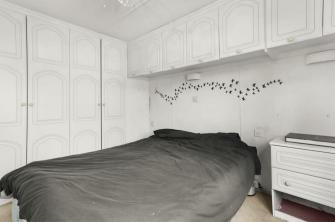

The accommodation includes a dual-aspect lounge, kitchendiner, two bedrooms, and a shower room. Outside, the home is surrounded by a manicured garden with a raised patio seating area, perfect for relaxing and enjoying the tranquil surroundings.

## Forest Way, Deanland Wood Park

Entrance Hall 2.55 x 2.03 (8'4" x 6'7")

Kitchen-Breakfast Room 3.59 x 3.58 (11'9" x 11'8")

Lounge 3.96 x 3.58 (12'11" x 11'8")

Bedroom One 2.36 x 2.58 (7'8" x 8'5")

Bedroom Two 2.22 x 2.72 (7'3" x 8'11")