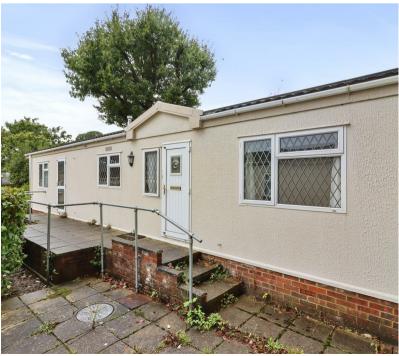

CHAIN FREE and offering a fantastic opportunity, we are pleased to present this 44x12FT residential Park Home, located in the ever-popular Deanland Wood Park. This home is ideal for those looking to put their own stamp on it.

Deanland Wood Park offers excellent facilities, including landscaped wooded grounds, a bowling green, social club, convenience stores, and The Inn on the Park—a charming pub within the park. The monthly pitch fee is £220.10 including fresh and waste water.