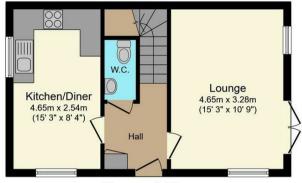

## Barlow Place, Hailsham

Driveway Parking Side By Side With One Car Able To

Pathway To Entrance

Entrance Hall

Kitchen-Diner

Lounge

WC

Stairs To First Floor

WC

Storage Cupboard

Southerly Aspect Garden With Hot Tub and Shed

## Barlow Place, Hailsham

Bedroom 4 Bedroom 1 2.69m x 2.59m 3.38m x 3.30m (8' 10" x 8' 6") (11' 1" x 10' 10") Landing Bedroom 5 2.62m x 1.88m (8' 7" x 6' 2")

**First Floor** 

stevens

**Ground Floor** 

**Second Floor** 

may not republish, retransmit, redistribute or otherwise make the material available to any party or make the same available on any website, online service or bulletin board of your own

Total floor area 97.8 sq.m. (1,053 sq.ft.) approx