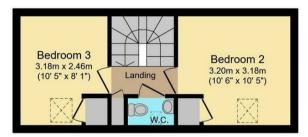

## Barlow Place, Hailsham

Bedroom 4 Bedroom 1 2.69m x 2.59m 3.38m x 3.30m (8' 10" x 8' 6") (11' 1" x 10' 10") Landing Bedroom 5 2.62m x 1.88m (8' 7" x 6' 2")

**First Floor** 

stevens

**Ground Floor** 

**Second Floor** 