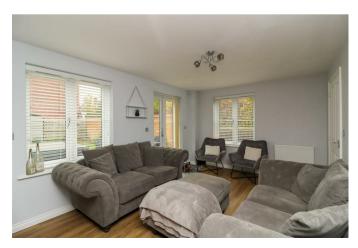

The ground floor presents a practical layout, featuring an inviting entrance hall, kitchen/diner, and a southerly aspect lounge. From the lounge, French doors open onto the low-maintenance rear garden, complete with a hot tub and storage shed – perfect for relaxation or outdoor dining. Additionally, the downstairs benefits from a cloakroom/WC.