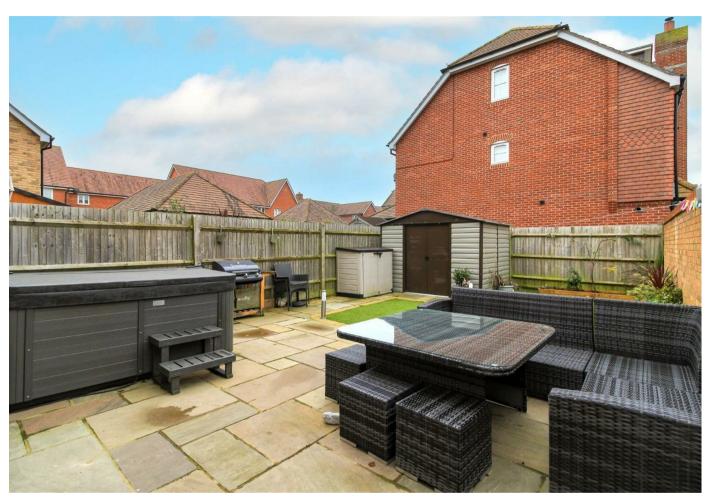

The ground floor presents a practical layout, featuring an inviting entrance hall, kitchen/diner, and a southerly aspect lounge. From the lounge, French doors open onto the low-maintenance rear garden, complete with a hot tub and storage shed – perfect for relaxation or outdoor dining. Additionally, the downstairs benefits from a cloakroom/WC.

WC

Storage Cupboard

Southerly Aspect Garden With Hot Tub and Shed