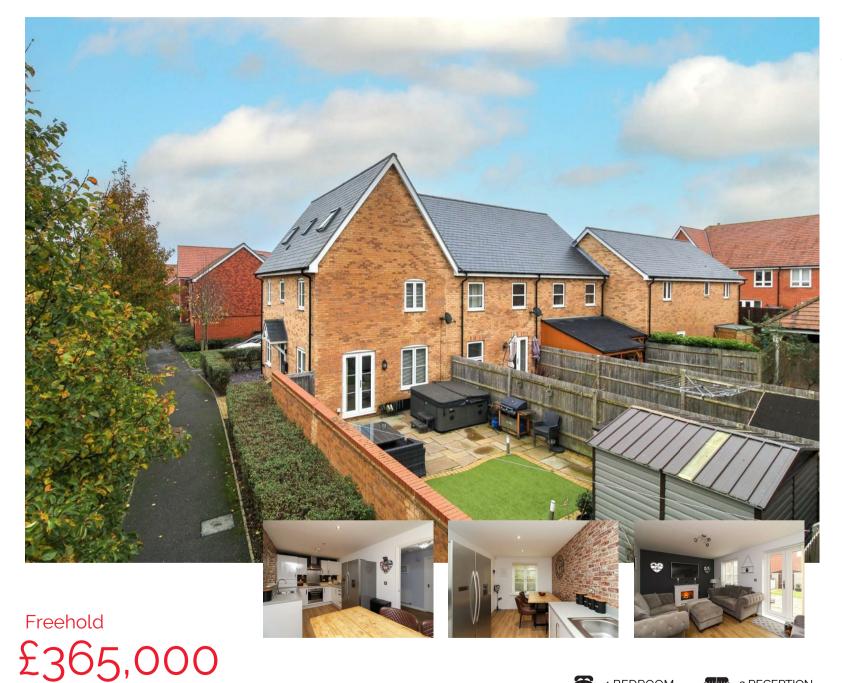

## Barlow Place, Hailsham

## **DESCRIPTION**

Four/Five bedrooms | Loft conversion | Study/home office space | kitchen/diner | Southerly aspect Garden | Low-maintenance rear garden with hot tub | Offroad parking for three vehicles | Close to local amenities and schools | Well-regarded schools nearby | Quiet residential location

Nestled within a popular residential area of Hailsham, this four-bedroom property offers well-planned accommodation throughout. Originally constructed as a three-bedroom end-terraced house, it has since been cleverly extended into the loft to create two additional double bedrooms and a study, providing an excellent space for a growing family or those needing to work from home

The ground floor presents a practical layout, featuring an inviting entrance hall, kitchen/diner, and a southerly aspect lounge. From the lounge, French doors open onto the low-maintenance rear garden, complete with a hot tub and storage shed – perfect for relaxation or outdoor dining. Additionally, the downstairs benefits from a cloakroom/WC.

On the first floor, the main bedroom benefits from an en-suite, while a further double bedroom and the original third bedroom – now ideal as a study – offer flexible living arrangements.

Externally, the property offers off-road parking for up to three vehicles. Located close to local amenities and schools, this well-presented home is ideal for those seeking comfort and practicality in a desirable location.