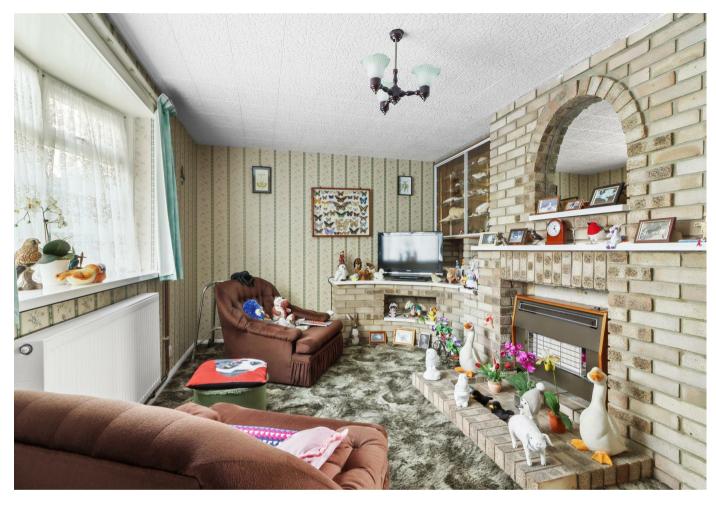

The lounge is positioned to the front and provides space for your soft furnishings, a feature fire place gives the room a focal point and windows overlook the front garden. From here, a door leads into the kitchen dining room, there are plenty of cupboards for storage, work surfaces and offers space for your appliances. A window and door overlook and afford access into the rear garden.