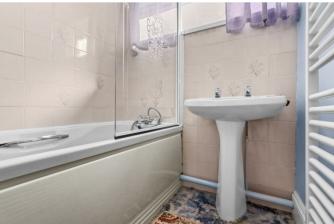

Finally, to complete the ground floor accommodation, a modern and refitted

shower room/wc is present.

On the first floor you will find two large double bedrooms. The master is positioned to the front and boasts space for your associated bedrooms furniture alongside a fitted cupboard for storage. The second bedroom lies to the rear and is also of a generous size. Lastly the bathroom and separate WC comprise of a bath with shower over and wash basin.

First Floor Landing 1.85m x 1.75m (6'1 x 5'9)

Bedroom One 4.70m x 3.33m (15'5 x 10'11)

Bedroom Two 3.71m x 3.51m (12'2 x 11'6)

Bathroom 1.63m x 1.47m (5'4 x 4'10)

Separate WC 1.63m x 0.86m (5'4 x 2'10)

Front & Rear Garden