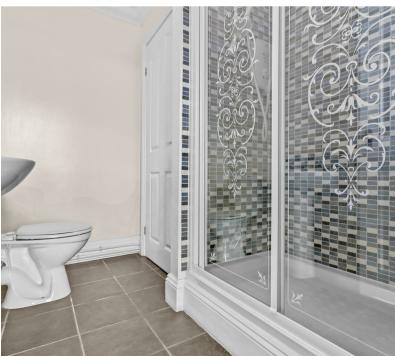

Finally, to complete the ground floor accommodation, a modern and refitted

shower room/wc is present.

On the first floor you will find two large double bedrooms. The master is positioned to the front and boasts space for your associated bedrooms furniture alongside a fitted cupboard for storage. The second bedroom lies to the rear and is also of a generous size. Lastly the bathroom and separate WC comprise of a bath with shower over and wash basin.

First Floor Landing 1.85m x 1.75m (6'1 x 5'9)

Bedroom One 4.70m x 3.33m (15'5 x 10'11)

Bedroom Two 3.71m x 3.51m (12'2 x 11'6)

Bathroom 1.63m x 1.47m (5'4 x 4'10)

Separate WC 1.63m x 0.86m (5'4 x 2'10)

Front & Rear Garden