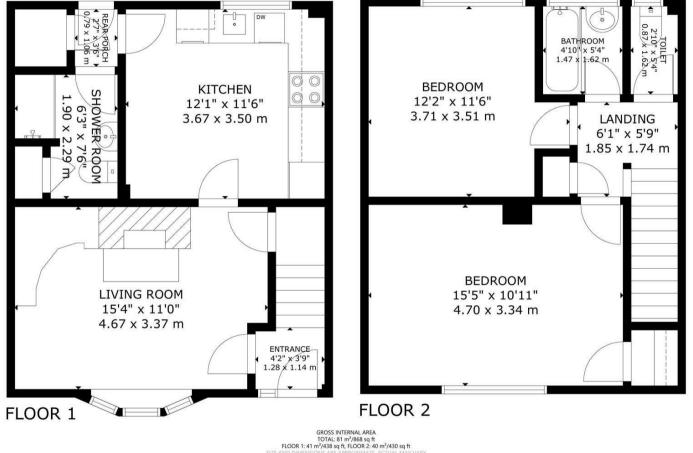

## Dacre Park, Hailsham

Entrance Hall 1.27m x 1.14m (4'2 x 3'9)

Lounge 4.67m x 3.35m (15'4 x 11'0)

Kitchen 3.68m x 3.51m (12'1 x 11'6)

Ground Floor Shower Room/WC 2.29m x 1.91m (7'6 x 6'3)

Rear Porch 1.07m x 0.79m (3'6 x 2'7)

First Floor Landing 1.85m x 1.75m (6'1 x 5'9)

Bedroom One 4.70m x 3.33m (15'5 x 10'11)

Bedroom Two 3.71m x 3.51m (12'2 x 11'6)

Bathroom 1.63m x 1.47m (5'4 x 4'10)

Separate WC 1.63m x 0.86m (5'4 x 2'10)

Front & Rear Garden