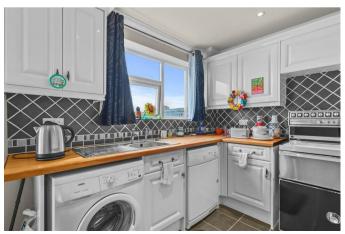

The lounge is positioned to the front and provides space for your soft furnishings, a feature fire place gives the room a focal point and windows overlook the front garden. From here, a door leads into the kitchen dining room, there are plenty of cupboards for storage, work surfaces and offers space for your appliances. A window and door overlook and afford access into the rear garden.