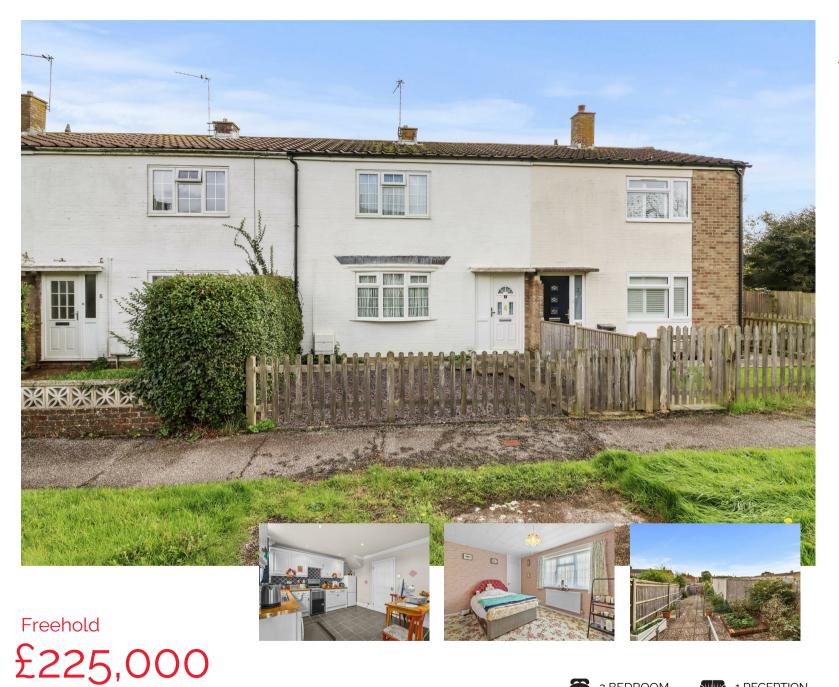

## Dacre Park. Hailsham

## **DESCRIPTION**

3D Virtual Tour I No Onward Chain I Two Bedrooms I Fitted Kitchen/Dining Room I Lounge I In Need of Some Modernisation I Off Road Parking I Garage

Calling all first time buyers! Don't miss out on this well presented home situated within walking distance to the town center with its array of shops and bus links to Eastbourne and beyond. This beautifully kept home does require some updating in places but offers its new owners a chance to get creative and put their own stamp on it.

Externally, the front and rear gardens are mainly paved for ease of maintenance but offer areas for planting alongside off road parking and garage.

Being sold with no onward chain moving could be guicker than you think!